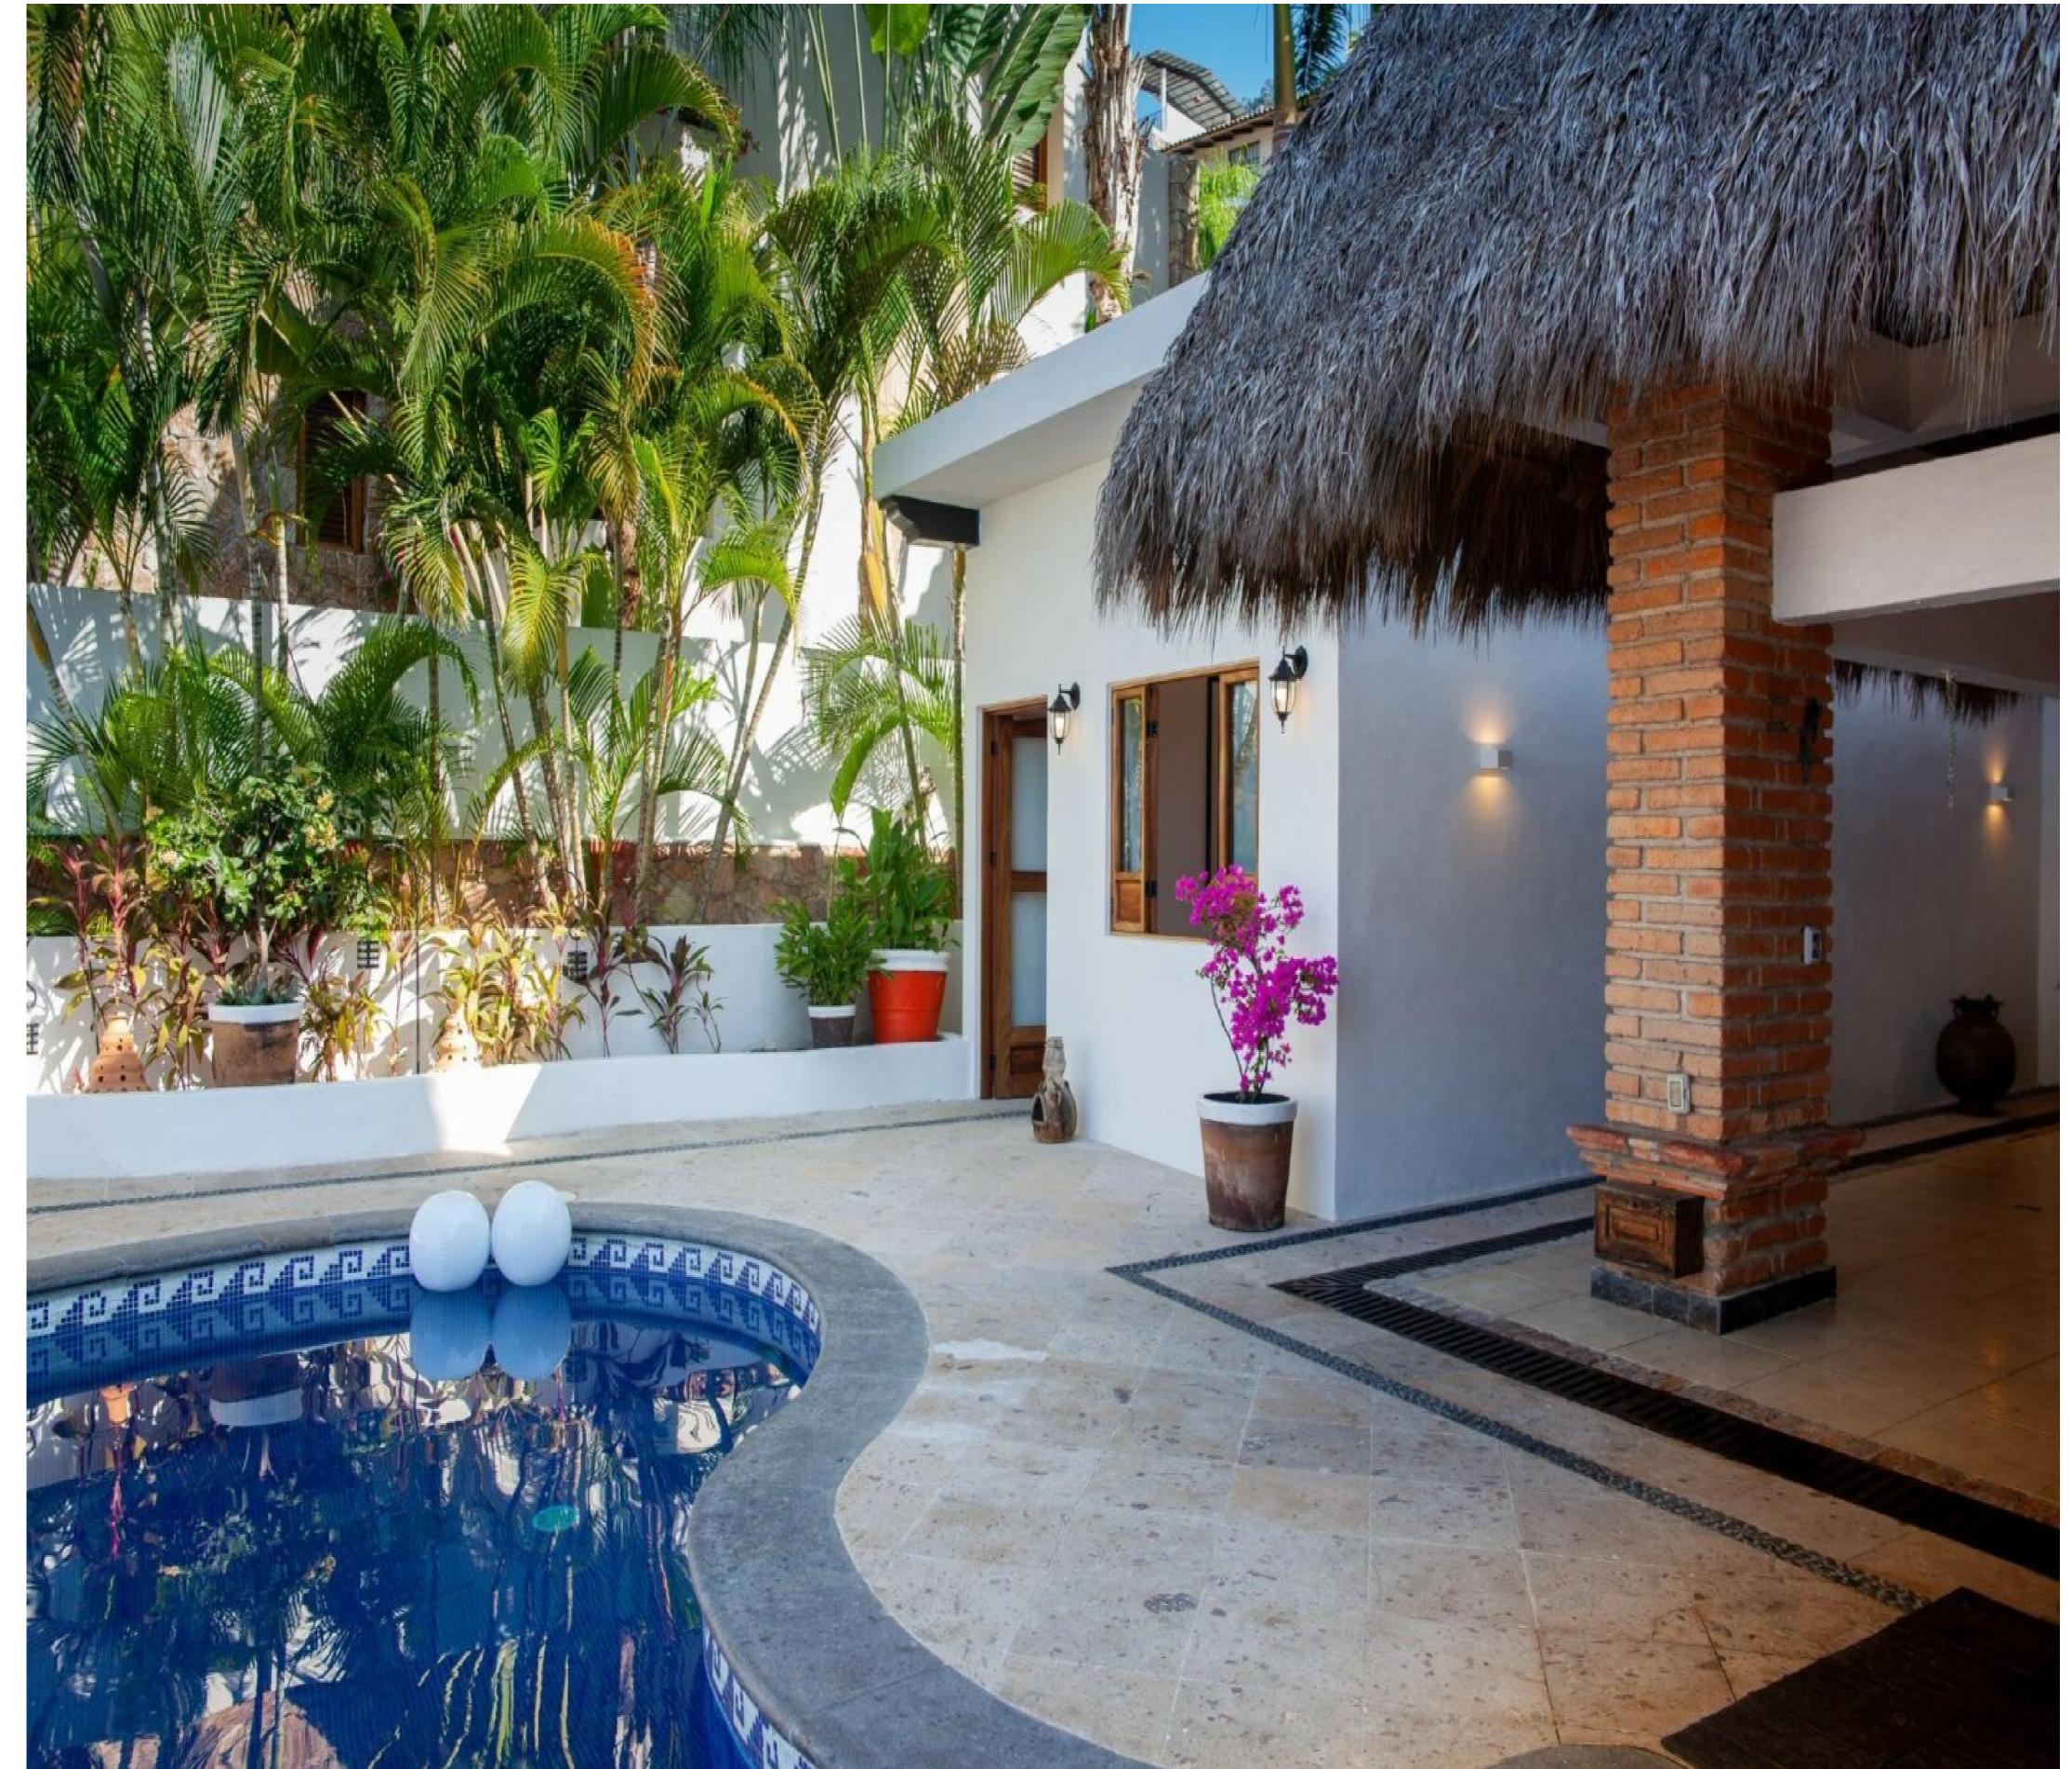

## **VILLA VERDE**

## Description

Villa Verde epitomizes the quintessential beachfront escape, offering an idyllic haven just approximately 2 miles from downtown Puerto Vallarta on a pristine white sandy beach. This expansive 11,000 sq. ft villa seamlessly blends indoor and outdoor living, with an open-air living and dining space nestled beneath the soaring Palapa, leading effortlessly to the pool and terrace, where the beach beckons just one level below. The villa is a shining example of traditional Puerto Vallarta coastal architecture, adorned with natural stone walls, exposed brickwork, and one of the

area's most majestic Palapas.

The main level welcomes you with an open-concept entertaining area, boasting a living room, dining area, and a thoughtfully appointed kitchen that seamlessly extends to the main terrace. Here, a heated pool invites relaxation, surrounded by lounging areas and al fresco dining, all overlooking one of Conchas Chinas' finest sandy beaches. Villa Verde promises an exquisite beachfront experience, complete with a collection of beach toys for your enjoyment.