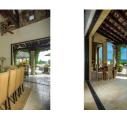

## **Description**

Reflecting its Italian architecture, Villa Tuscany's five spacious bedrooms offer immaculate bedding, ornate decor, ensuite bathrooms, and terraces for taking in the breathtaking Sea of Cortez views. This villa, accommodating up to 10 guests, offers grandeur with its dark wood cabinets and ornate island in the kitchen, professional appliances, and a sleek dining table for 10. Unwind in the elegantly decorated living room, complete with a large flat-screen TV and plush sofas, divided from the expansive terrace by large sliding glass doors.

The expansive terrace, with an outdoor stereo, heated pool, and lavish Jacuzzi, offers a plethora of amenities. Bask in the warm Baja sun on lounge chairs, enjoy shade under the palapa, or indulge in grilled meals from the gas barbecue. Evening relaxation can be spent around the fire pit, drink in hand. Just a 3-minute walk from the beach, Villa Tuscany provides everything needed for a perfect Cabo vacation.