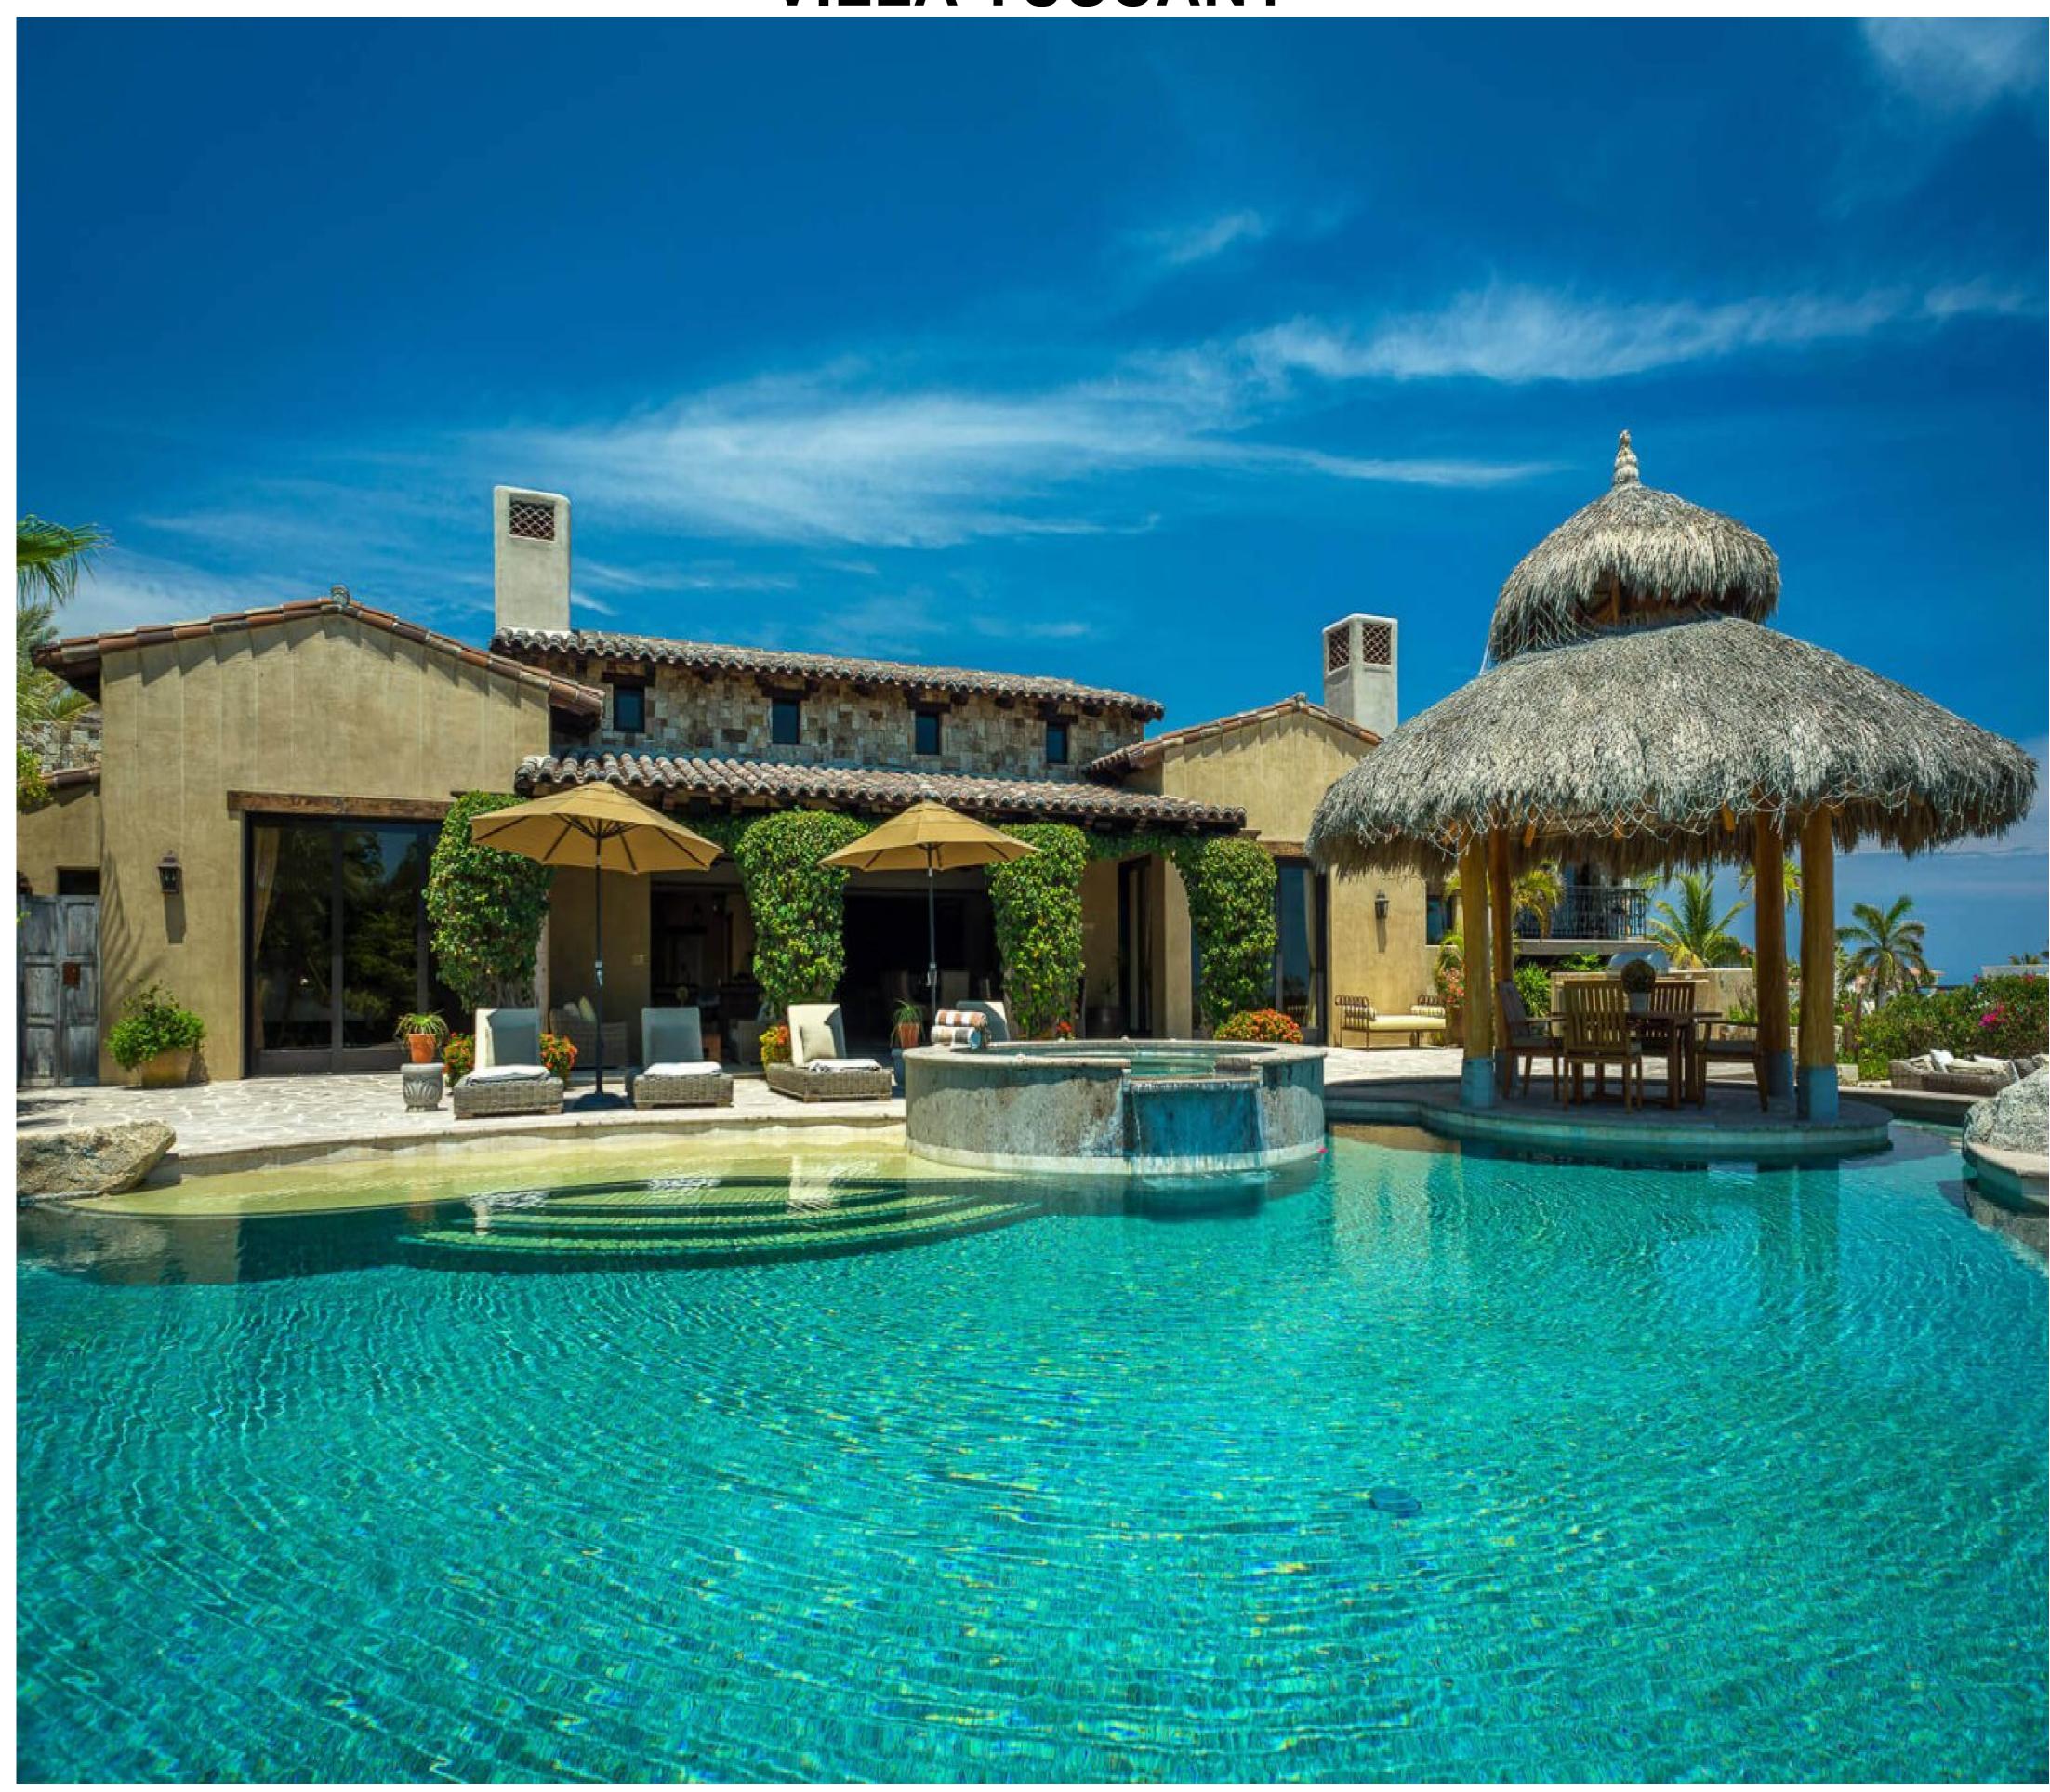

## **VILLA TUSCANY**

## **Description**

Reflecting its Italian architecture, Villa Tuscany's five spacious bedrooms offer immaculate bedding, ornate decor, ensuite bathrooms, and terraces for taking in the breathtaking Sea of Cortez views. This villa, accommodating up to 10 guests, offers grandeur with its dark wood cabinets and ornate island in the kitchen, professional appliances, and a sleek dining table for 10. Unwind in the elegantly decorated living room, complete with a large flat-screen TV and plush sofas, divided from the expansive terrace by large sliding glass doors.

The expansive terrace, with an outdoor stereo, heated pool, and lavish Jacuzzi, offers a plethora of amenities. Bask in the warm Baja sun on lounge chairs, enjoy shade under the palapa, or indulge in grilled meals from the gas barbecue. Evening relaxation can be spent around the fire pit, drink in hand. Just a 3-minute walk from the beach, Villa Tuscany provides everything needed for a perfect Cabo vacation.