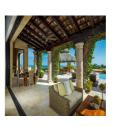

The expansive terrace, with an outdoor stereo, heated pool, and lavish Jacuzzi, offers a plethora of amenities. Bask in the warm Baja sun on lounge chairs, enjoy shade under the palapa, or indulge in grilled meals from the gas barbecue. Evening relaxation can be spent around the fire pit, drink in hand. Just a 3-minute walk from the beach, Villa Tuscany provides everything needed for a perfect Cabo vacation.