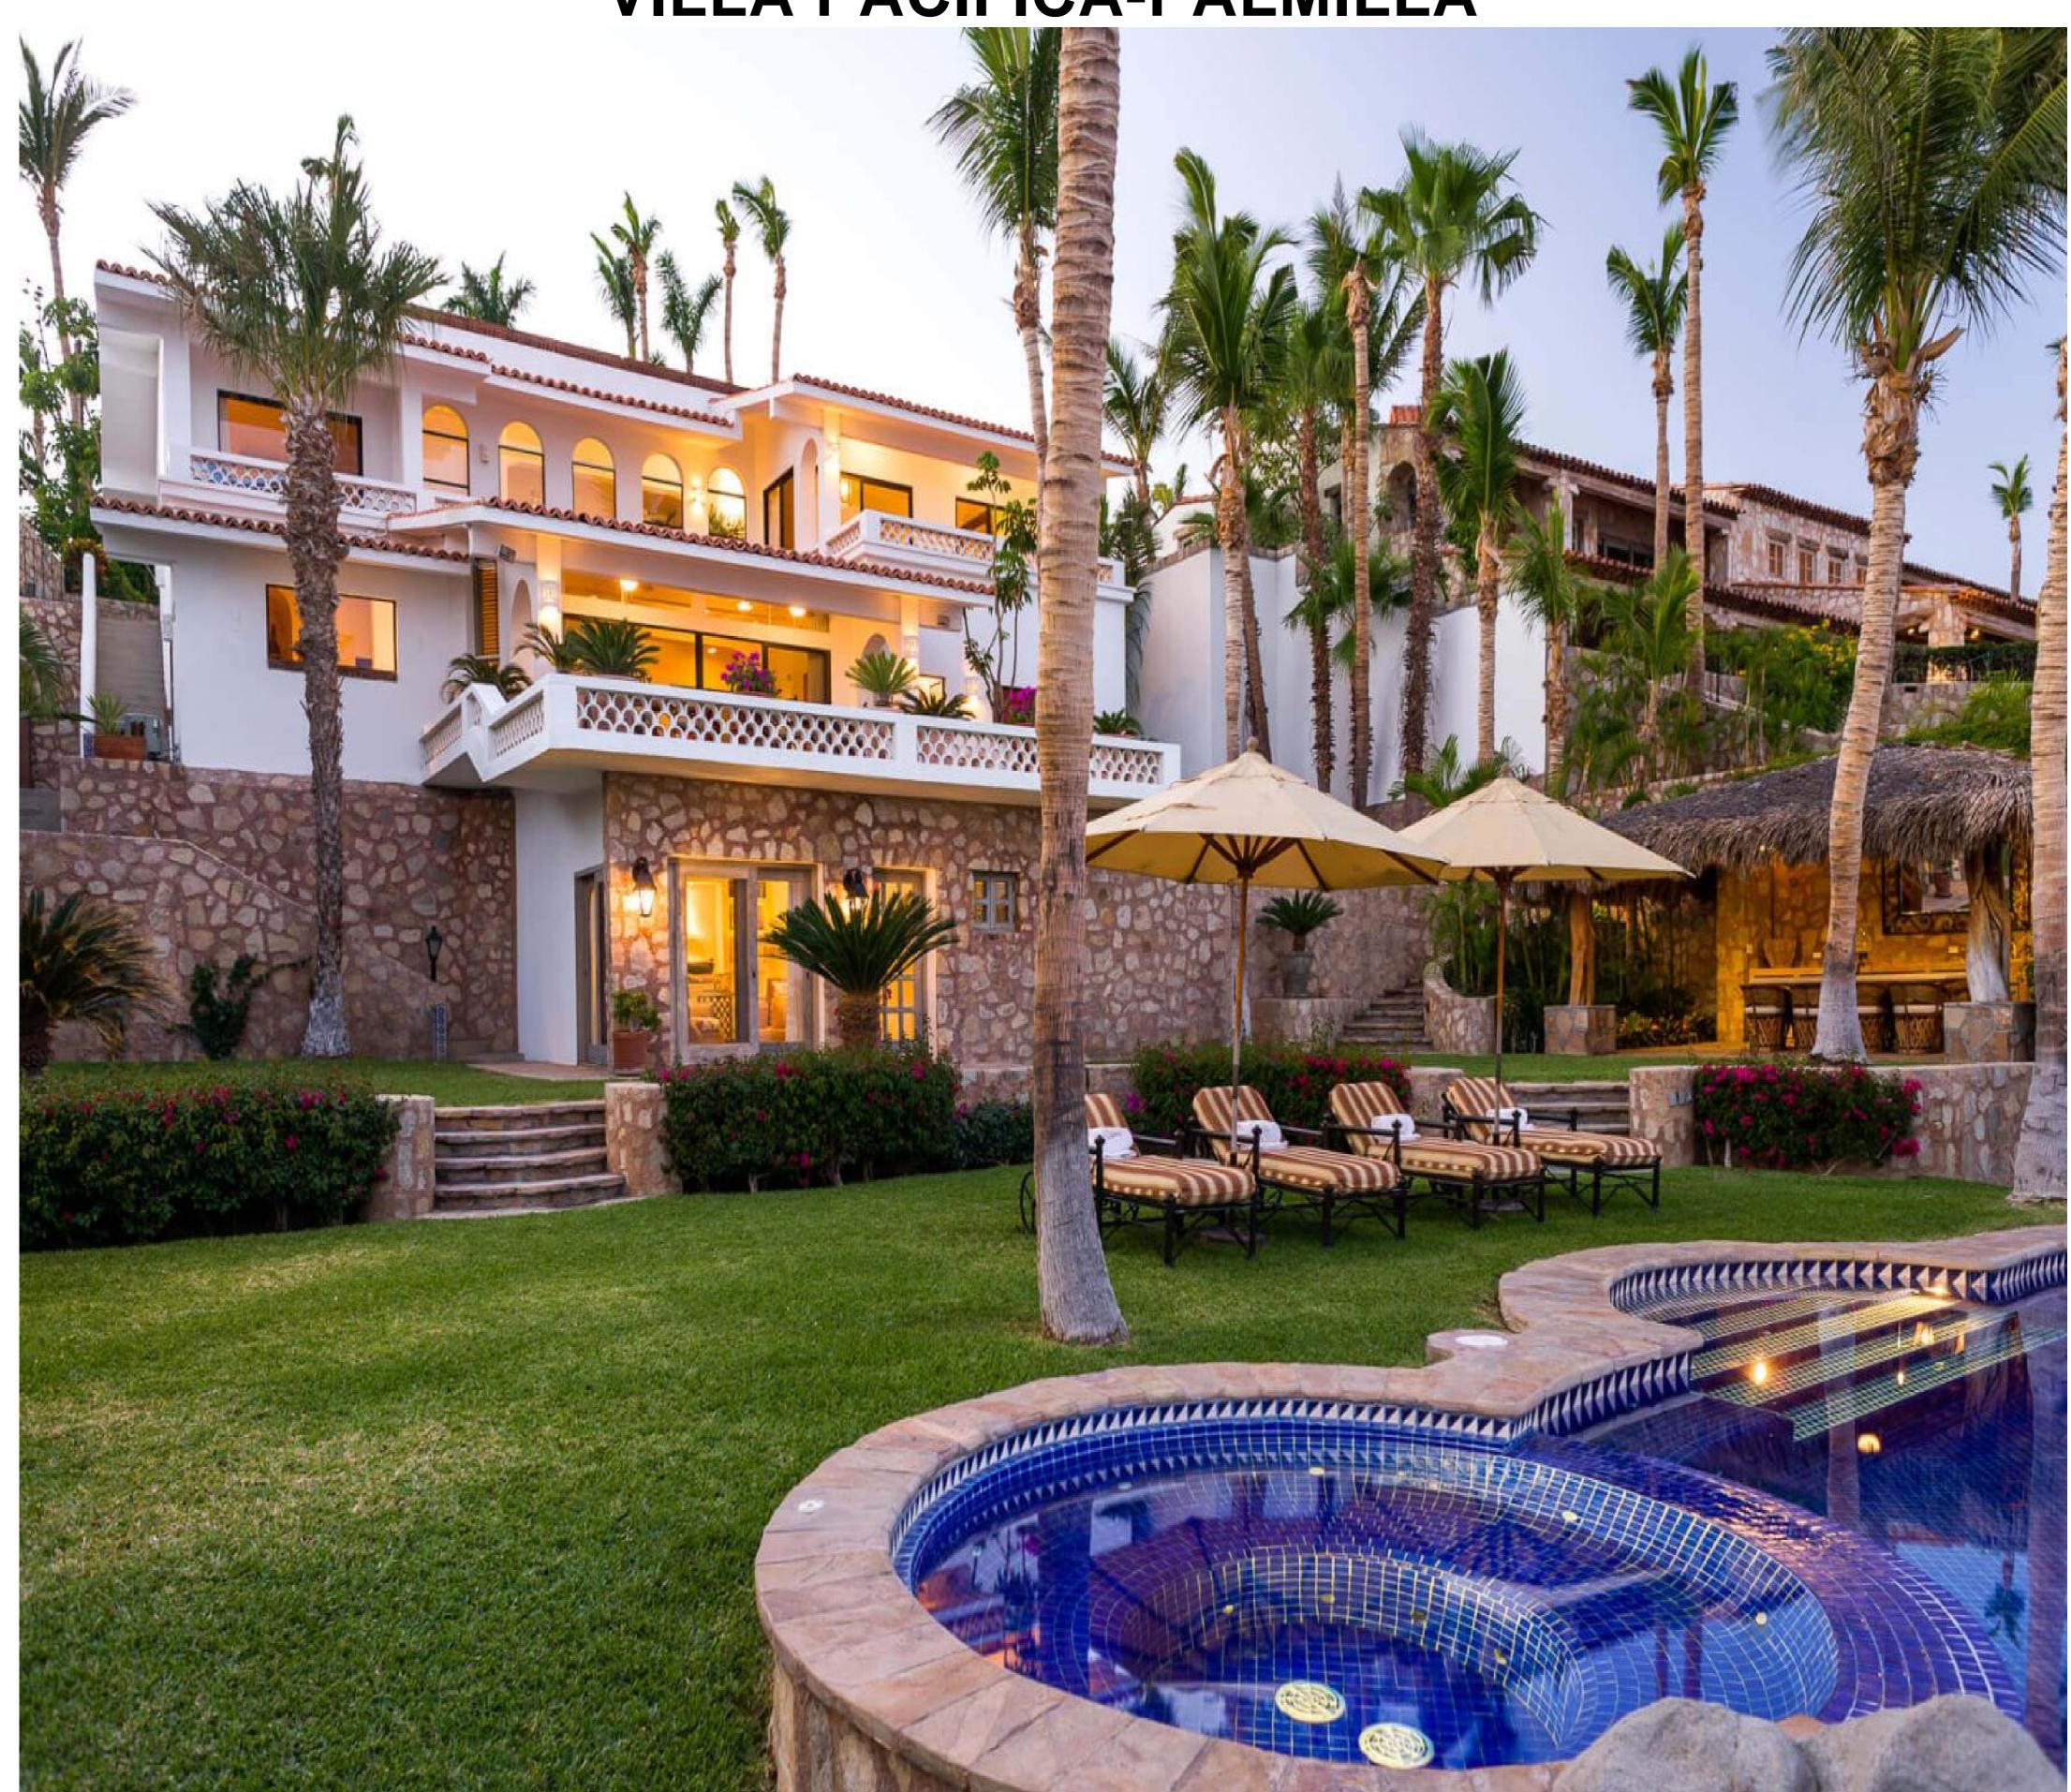

## **Description**

Enjoy a seamless blend of indoor-outdoor living at this luxury villa, nestled in the exclusive Palmilla residential community. The grand room, featuring a combined living and dining area, showcases full-length sliding glass doors to optimize the stunning Sea of Cortez views. These doors lead to an outdoor dining terrace, further extending to an infinity pool, lush lawn, and a warm sandy beach just a few steps away.

The villa's light-filled bedrooms echo its serene aesthetic, with Mexican hand-painted tiles adding color and sophistication to each ensuite bathroom. The adjoining Mexican tiled kitchen, offset by warm woods, underscores the villa's charm. As a guest, benefit from access to the Palmilla Golf and Tennis clubs, subject to additional fees. Enjoy potential reservations at the One & Only restaurant, subject to availability. Note that access to the One & Only Palmilla gym and pool areas is exclusive to hotel guests. Enjoy the epitome of luxury beachfront living at this Palmilla villa.