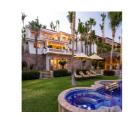

## **Description**

Enjoy a seamless blend of indoor-outdoor living at this luxury villa, nestled in the exclusive Palmilla residential community. The grand room, featuring a combined living and dining area, showcases full-length sliding glass doors to optimize the stunning Sea of Cortez views. These doors lead to an outdoor dining terrace, further extending to an infinity pool, lush lawn, and a warm sandy beach just a few steps away.

The villa's light-filled bedrooms echo its serene aesthetic, with Mexican hand-painted tiles adding color and sophistication to each ensuite bathroom. The adjoining Mexican tiled kitchen, offset by warm woods, underscores the villa's charm. As a guest, benefit from access to the Palmilla Golf and Tennis clubs, subject to additional fees. Enjoy potential reservations at the One & Only restaurant, subject to availability. Note that access to the One & Only Palmilla gym and pool areas is exclusive to hotel guests. Enjoy the epitome of luxury beachfront living at this Palmilla villa.