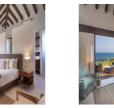

A refreshing plunge pool, and array of comfortable seating areas inside and out create an ideal setting for gathering with family and friends.

| Accomodation Area: | Punta Mita      |
|--------------------|-----------------|
| Accomodation Type: | Oceanview Villa |
| Bedroom:           | 5               |
| Bathroom:          | 5               |
| Guest:             | 10              |

## Gallery

Private pool