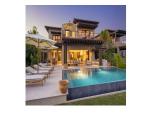

A refreshing plunge pool, and array of comfortable seating areas inside and out create an ideal setting for gathering with family and friends.

| Accomodation Area: | Punta Mita      |
|--------------------|-----------------|
| Accomodation Type: | Oceanview Villa |
| Bedroom:           | 5               |
| Bathroom:          | 5               |
| Guest:             | 10              |