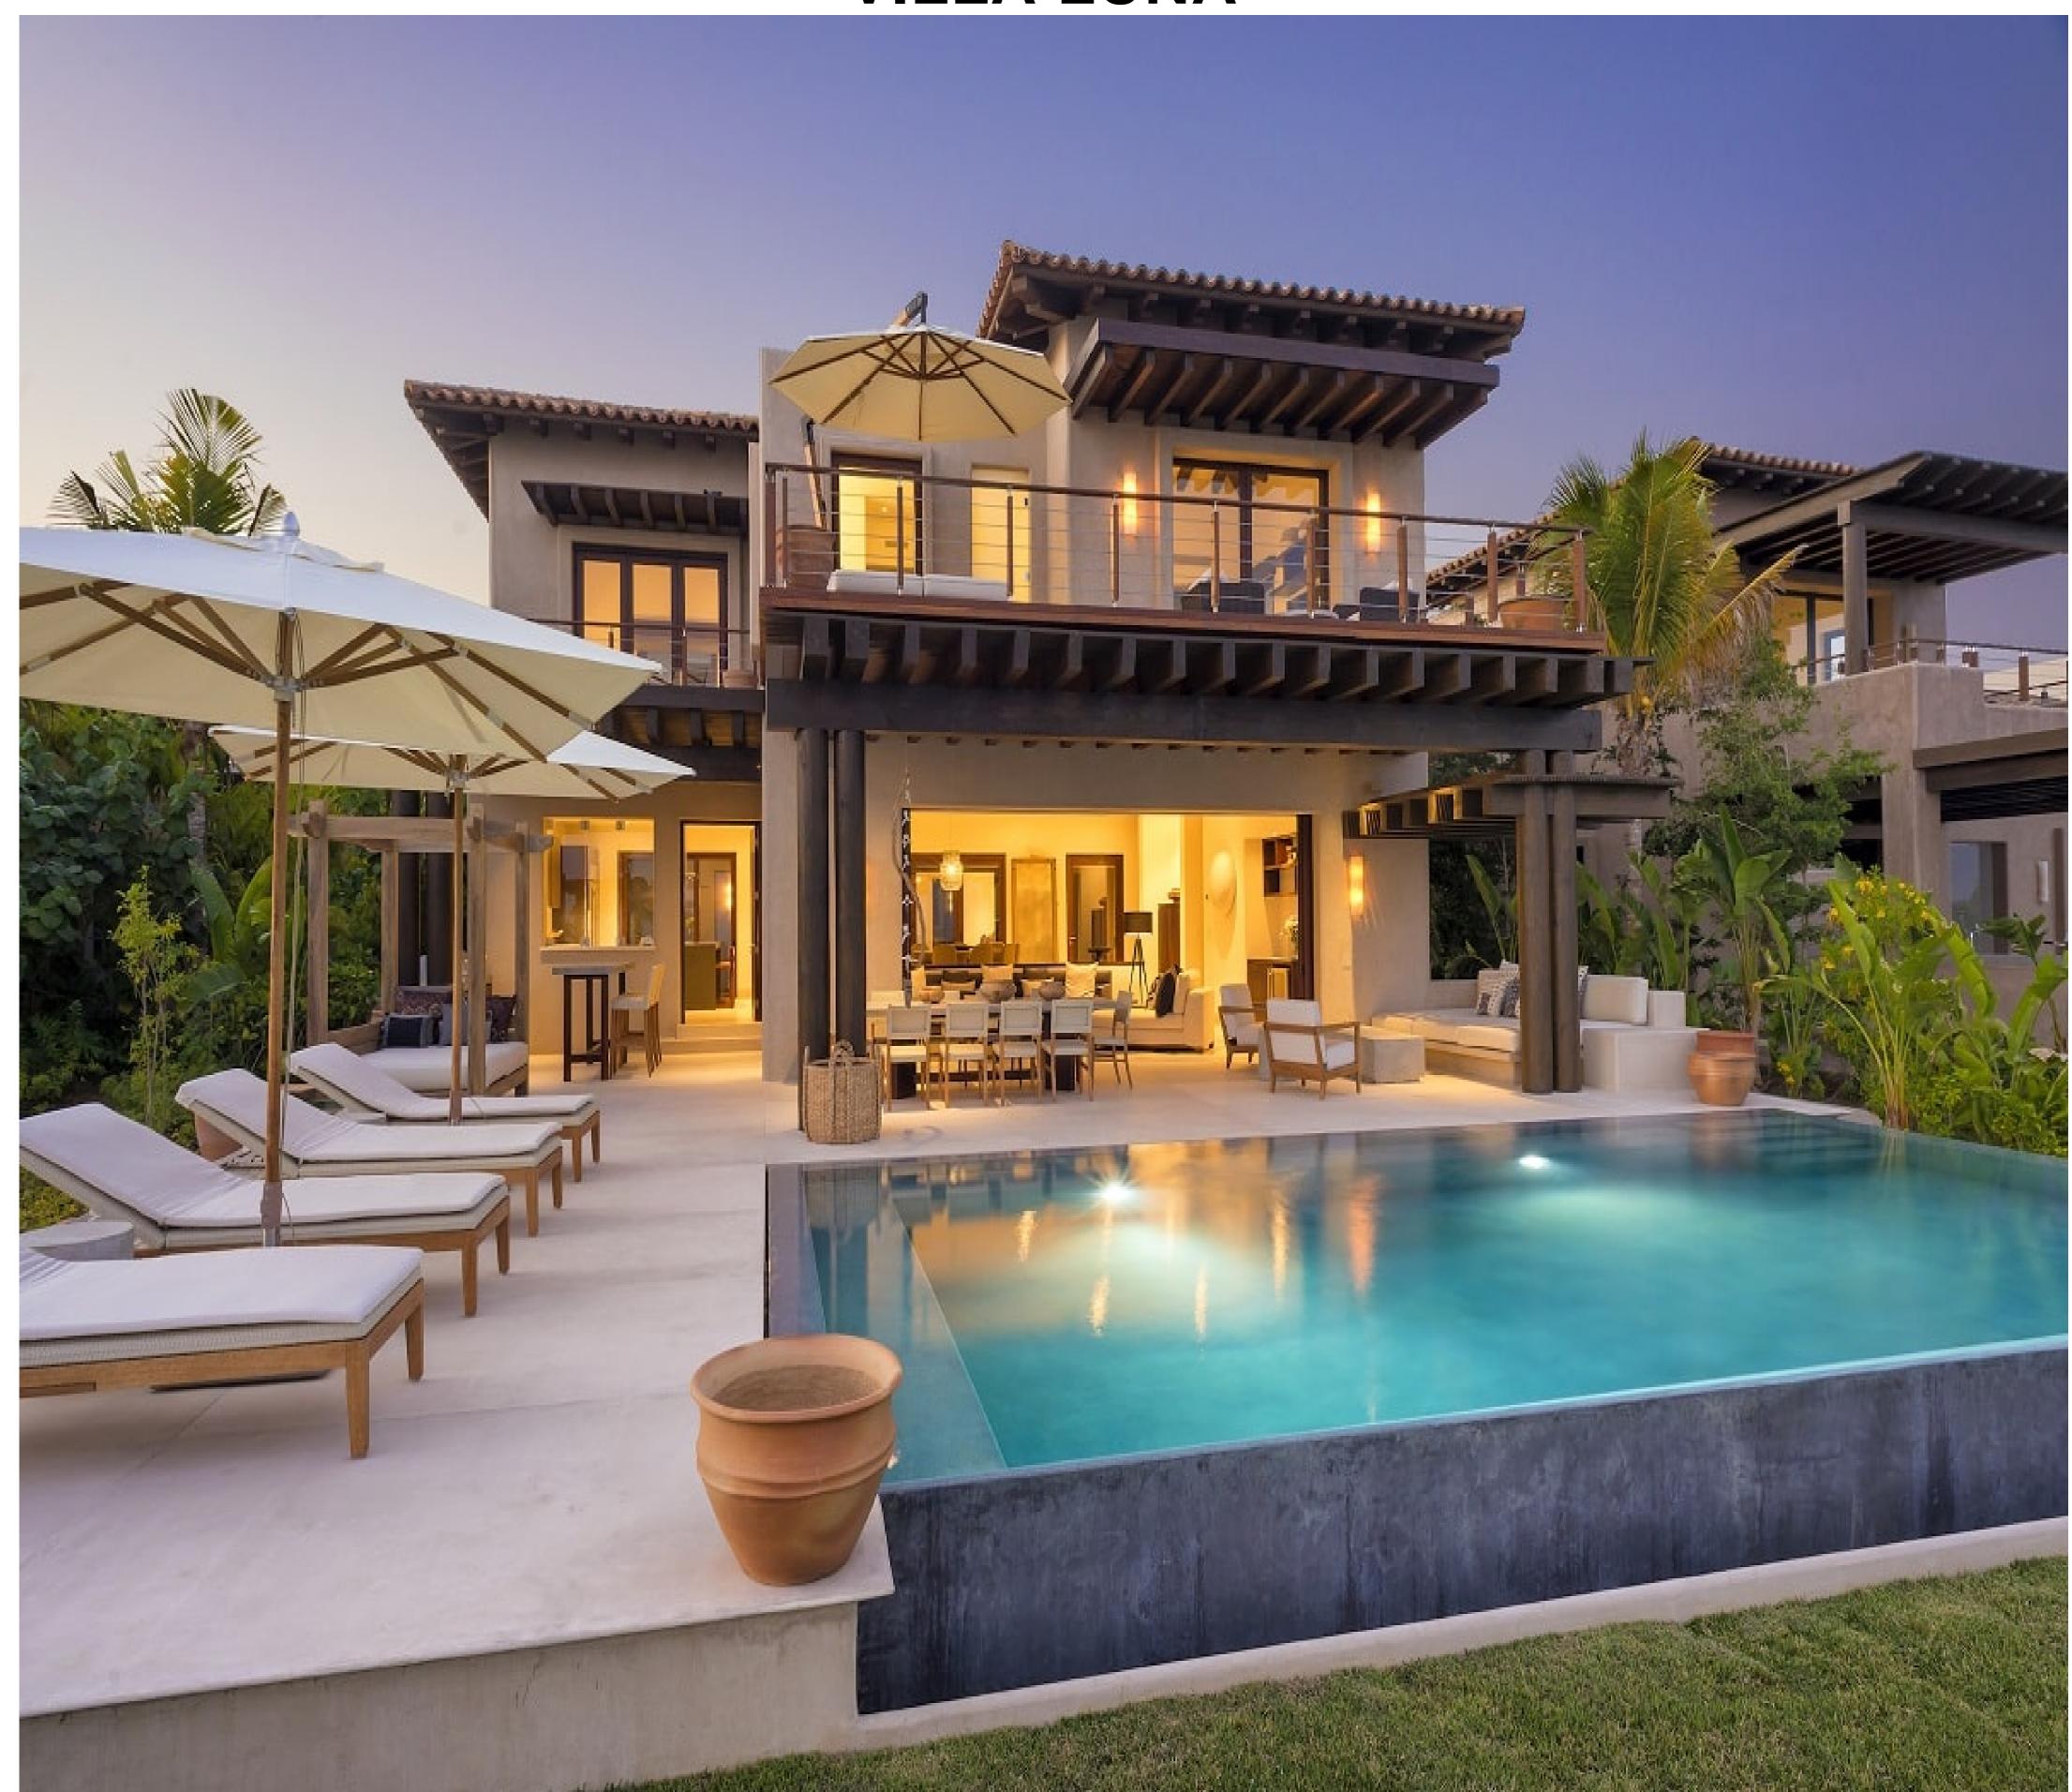

Well versed with their client's preferences, travel agents can rely on our knowledge of Villa Luna to assure that it matches the vision of an unforgettable trip to Punta Mita.

Located in El Encanto, a gated enclave at the renowned Punta Mita resort, Villa Luna provides guests welcomed privacy and access to resort amenities.

A refreshing plunge pool, and array of comfortable seating areas inside and out create an ideal setting for gathering with family and friends.

| Accomodation Area: | Punta Mita      |
|--------------------|-----------------|
| Accomodation Type: | Oceanview Villa |
| Bedroom:           | 5               |
| Bathroom:          | 5               |
| Guest:             | 10              |