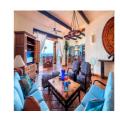

## **Description**

Villa Azul Celeste, perched oceanfront overlooking the sparkling Pacific along the entire Bay of Banderas and the South coast, embodies the essence of elegance on the outskirts of town, approximately 3 miles from the beloved Romantic Zone and Los Muertos Beach. This spacious sanctuary boasts three bedrooms, a dedicated staff, and direct beach access via shared stairs with three other villas within the walled residential enclave. Designed in the traditional Mexican style, the villa features vaulted ceilings adorned with rustic wooden beams, hand-painted tiles, and a decor that harmoniously combines antiques, handwoven textiles, and exquisite folk art. With a heated infinity pool and a full staff, Villa Azul Celeste offers all the amenities and comforts needed for an exceptional Mexican getaway.

As you step through the imposing wooden door and into the villa via an inner stairway or elevator, you enter the main level, characterized by open-air, open-concept living, dining, and a fully-equipped kitchen. One level above awaits the splendid master suite, while one level below the main offers the pool, terrace, and two additional bedrooms. For those seeking a larger group experience, this villa can be combined with its neighboring villa, Villa McFuego, to create a seamless six-bedroom retreat.