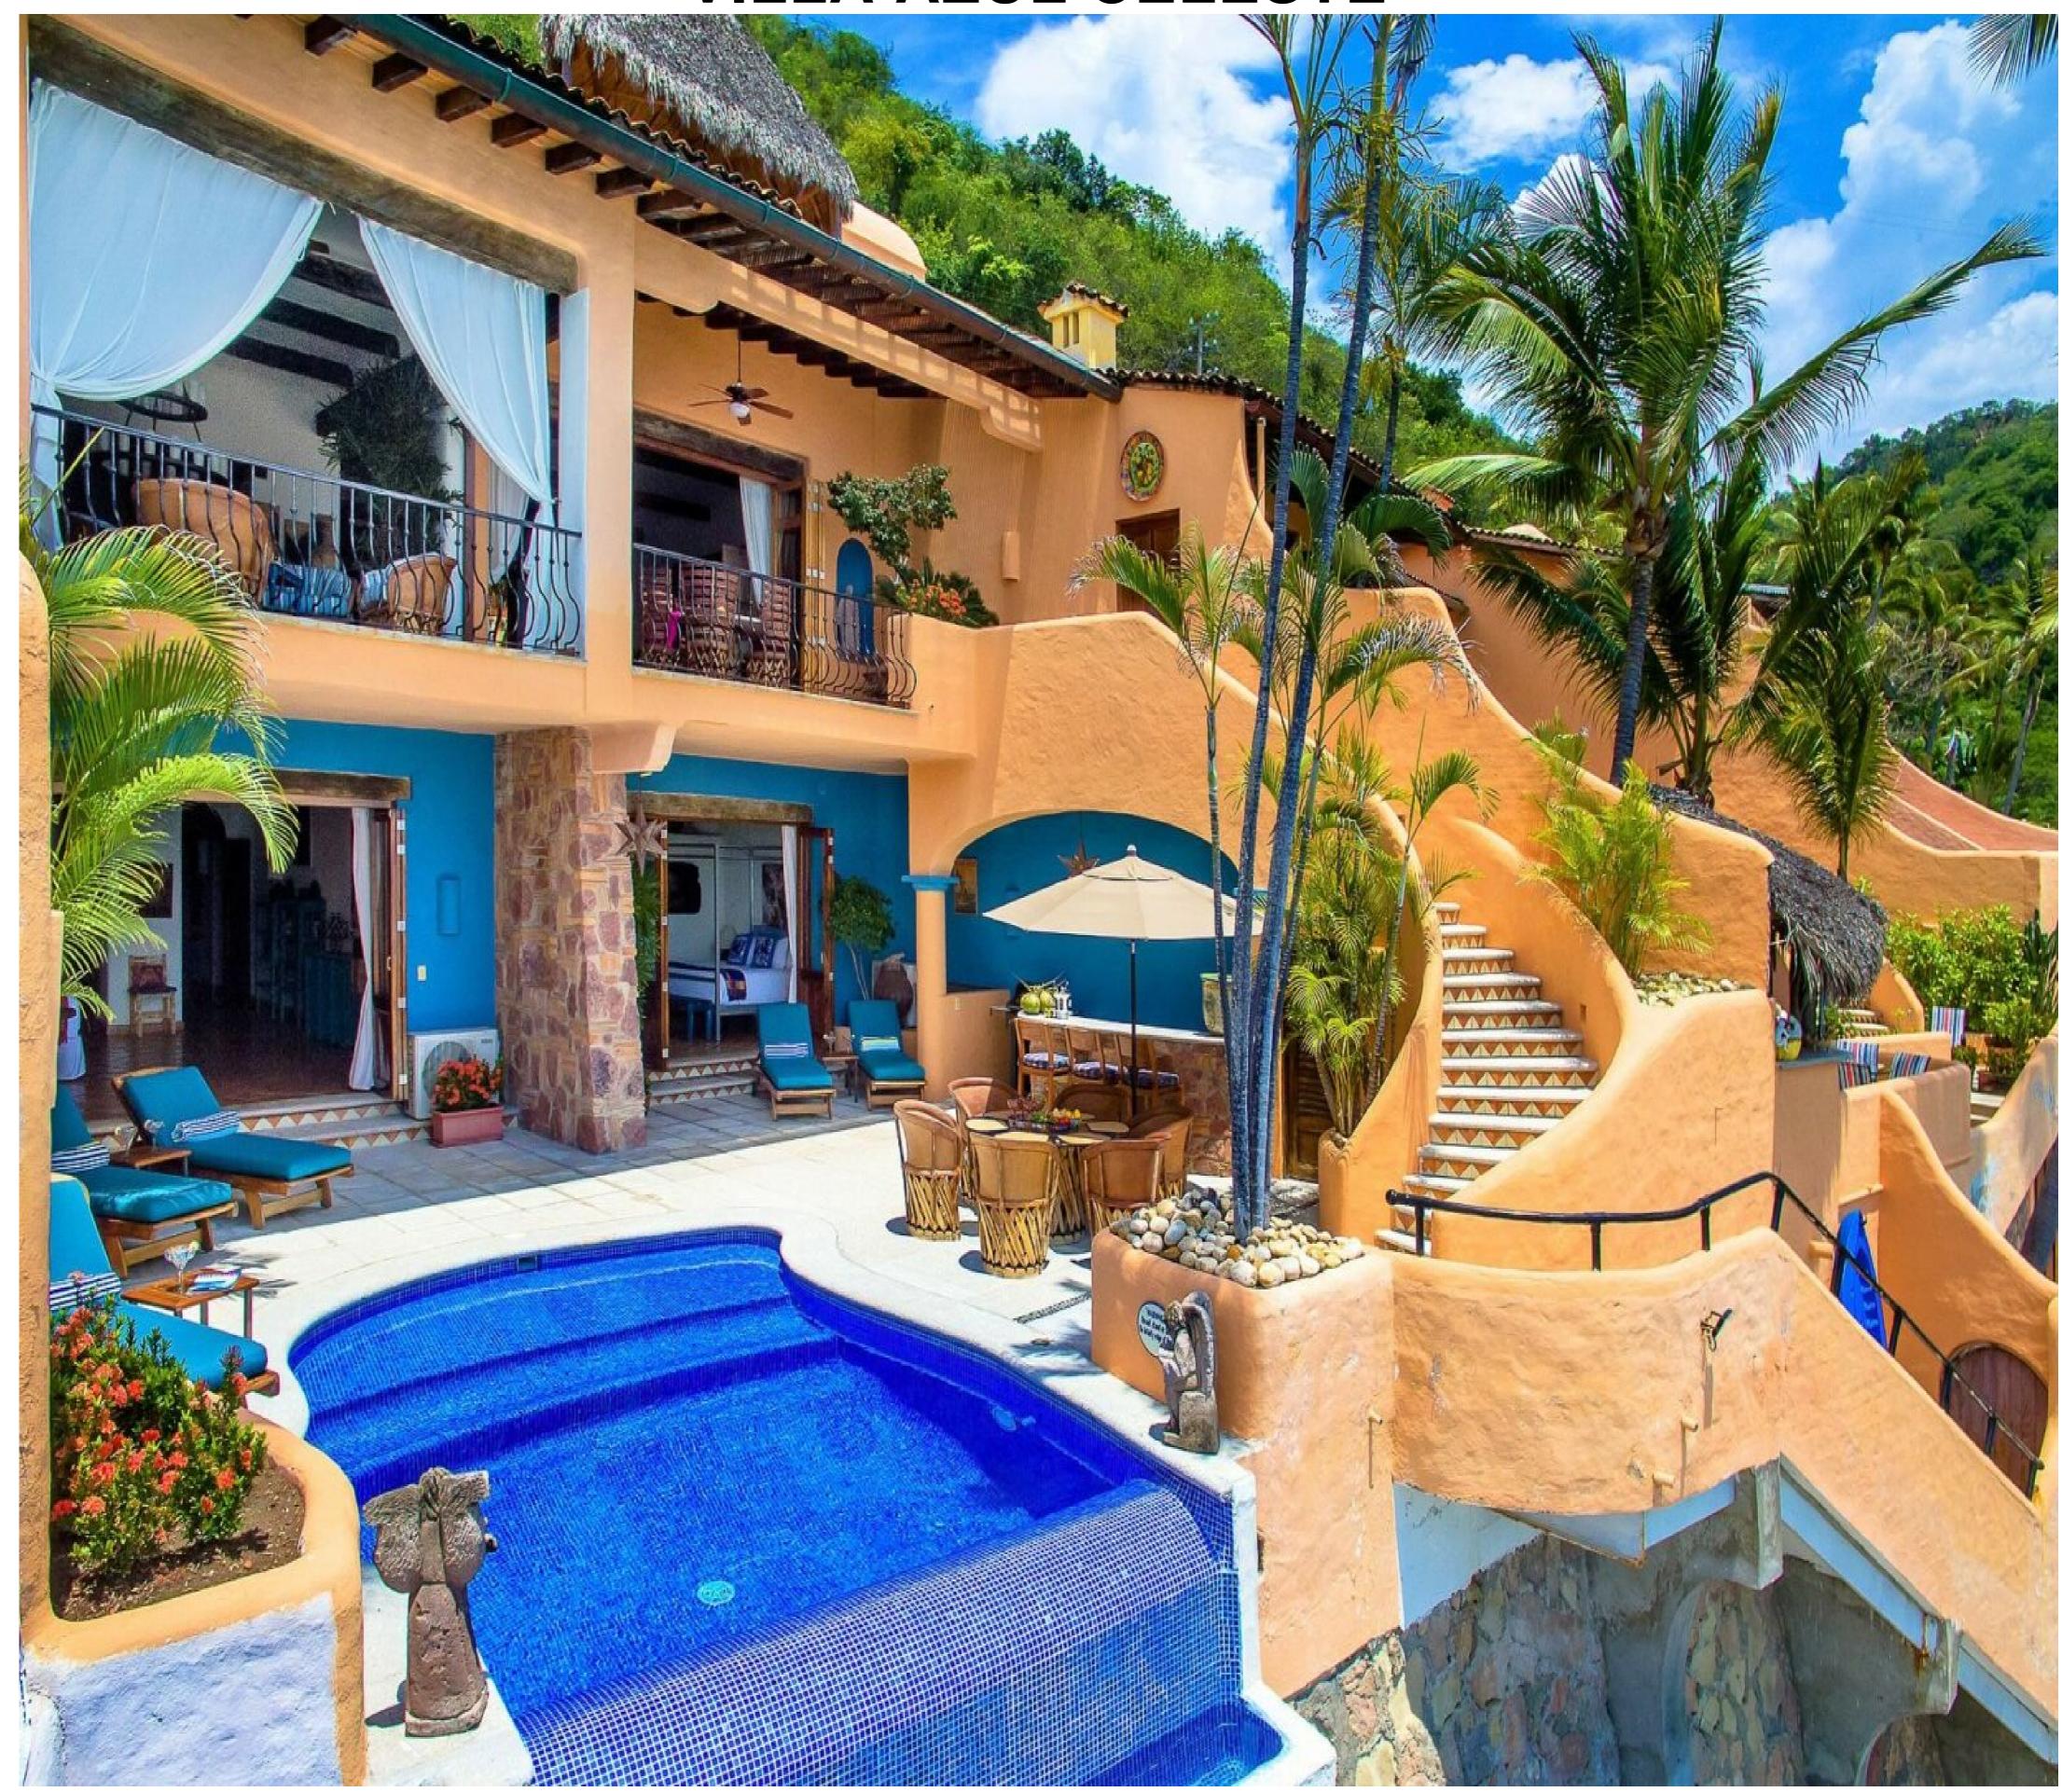

## **Description**

Villa Azul Celeste, perched oceanfront overlooking the sparkling Pacific along the entire Bay of Banderas and the South coast, embodies the essence of elegance on the outskirts of town, approximately 3 miles from the beloved Romantic Zone and Los Muertos Beach. This spacious sanctuary boasts three bedrooms, a dedicated staff, and direct beach access via shared stairs with three other villas within the walled residential enclave. Designed in the traditional Mexican style, the villa features vaulted ceilings adorned with rustic wooden beams, hand-painted tiles, and a decor that harmoniously combines antiques, handwoven textiles, and exquisite folk art. With a heated infinity pool and a full staff, Villa Azul Celeste offers all the amenities and comforts needed for an exceptional Mexican getaway.

As you step through the imposing wooden door and into the villa via an inner stairway or elevator, you enter the main level, characterized by open-air, open-concept living, dining, and a fully-equipped kitchen. One level above awaits the splendid master suite, while one level below the main offers the pool, terrace, and two additional bedrooms. For those seeking a larger group experience, this villa can be combined with its neighboring villa, Villa McFuego, to create a seamless six-bedroom retreat.