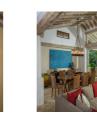

## **Description**

Piedra Blanca embodies exquisite Baja aesthetics, boasting crisp white stucco walls, a central courtyard with desert flora, and an interior enlivened by natural sunlight, massive wood doors, and stone facades. Its open-concept living and dining areas are accented by vibrant Mexican folk art, rustic furnishings, and a gourmet kitchen equipped with deluxe stainless steel appliances and marble counters.