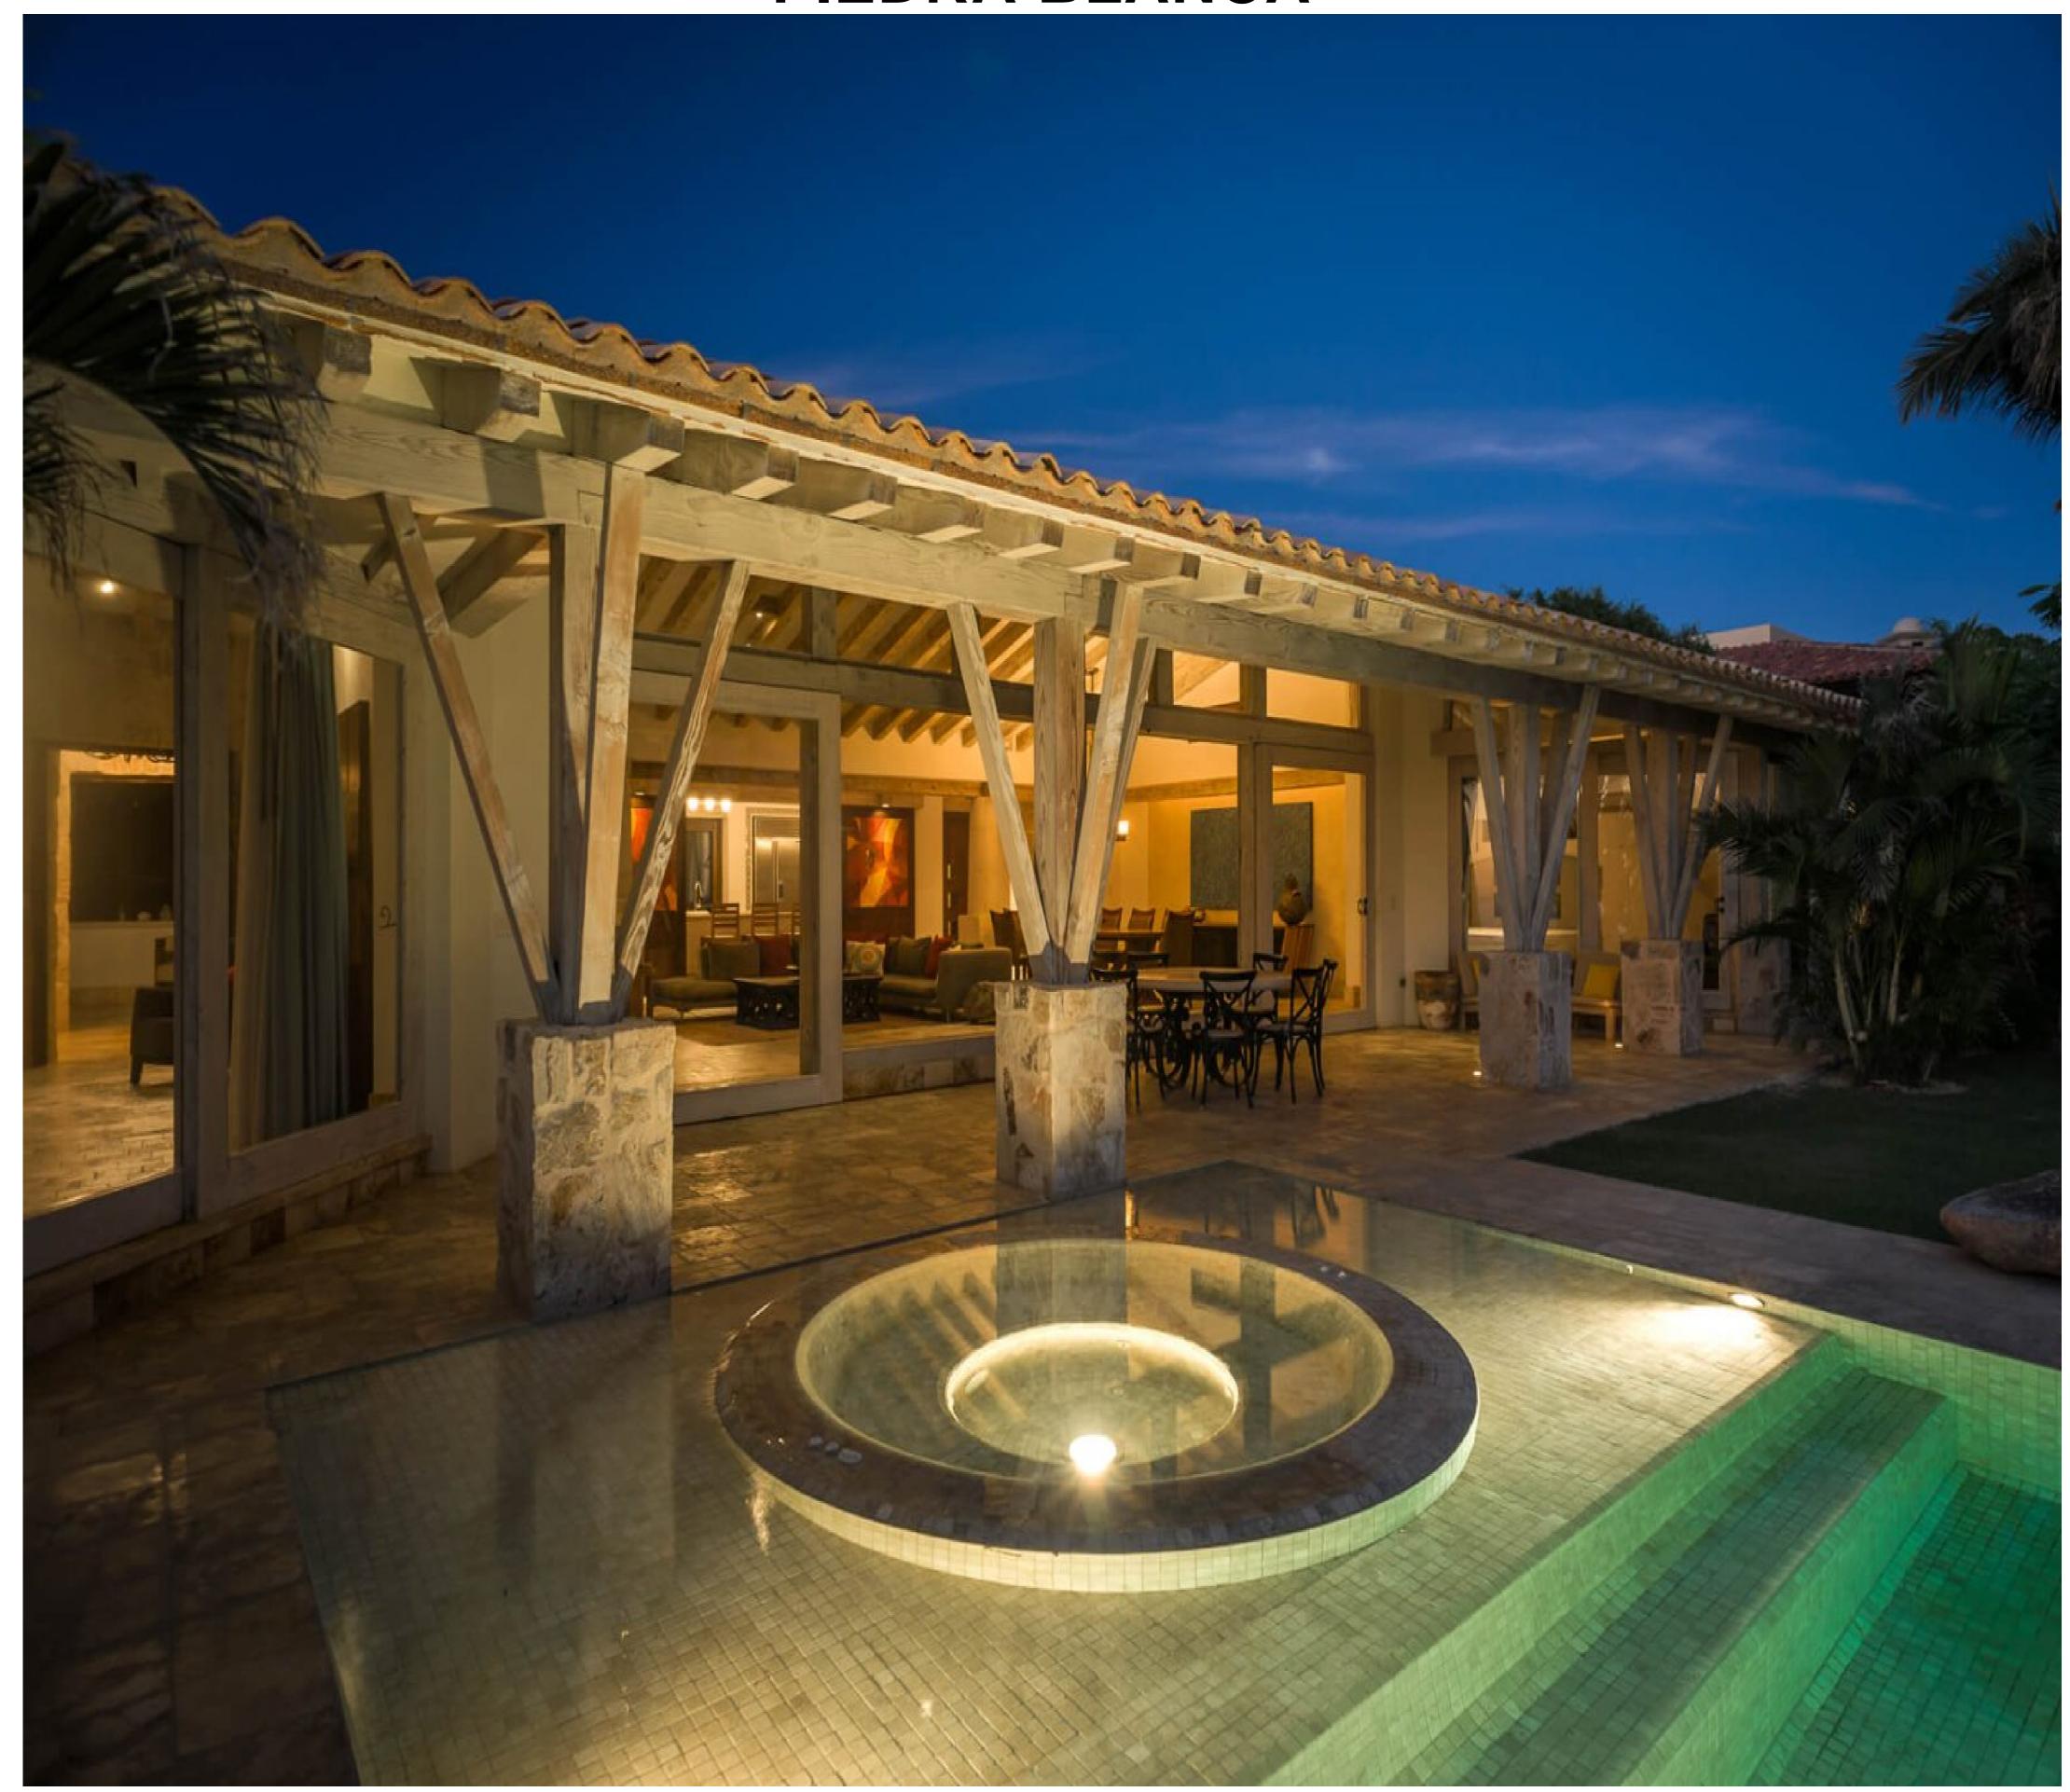

## **Description**

Piedra Blanca embodies exquisite Baja aesthetics, boasting crisp white stucco walls, a central courtyard with desert flora, and an interior enlivened by natural sunlight, massive wood doors, and stone facades. Its open-concept living and dining areas are accented by vibrant Mexican folk art, rustic furnishings, and a gourmet kitchen equipped with deluxe stainless steel appliances and marble counters.

Each of Piedra Blanca's five suites offers luxury and privacy, complemented by plush beds and stylish ensuites. Outside, over 5,000 square feet of space houses an impressive pool with a beach entry, sunning area, and hidden Jacuzzi. The terrace extends towards the sea, offering sofa seating around a fire pit and loungers for sunbathing. Its manicured grounds, lush with green grass, bougainvillea, and tropical trees, add to the serene beachfront atmosphere. Experience an unforgettable stay at Piedra Blanca, where comfort meets luxury.