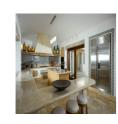

## **Description**

Piedra Blanca embodies exquisite Baja aesthetics, boasting crisp white stucco walls, a central courtyard with desert flora, and an interior enlivened by natural sunlight, massive wood doors, and stone facades. Its open-concept living and dining areas are accented by vibrant Mexican folk art, rustic furnishings, and a gourmet kitchen equipped with deluxe stainless steel appliances and marble counters.