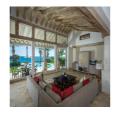

## **Description**

Piedra Blanca embodies exquisite Baja aesthetics, boasting crisp white stucco walls, a central courtyard with desert flora, and an interior enlivened by natural sunlight, massive wood doors, and stone facades. Its open-concept living and dining areas are accented by vibrant Mexican folk art, rustic furnishings, and a gourmet kitchen equipped with deluxe stainless steel appliances and marble counters.

Each of Piedra Blanca's five suites offers luxury and privacy, complemented by plush beds and stylish ensuites. Outside, over 5,000 square feet of space houses an impressive pool with a beach entry, sunning area, and hidden Jacuzzi. The terrace extends towards the sea, offering sofa seating around a fire pit and loungers for sunbathing. Its manicured grounds, lush with green grass, bougainvillea, and tropical trees, add to the serene beachfront atmosphere. Experience an unforgettable stay at Piedra Blanca, where comfort meets luxury.