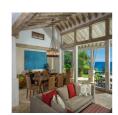

## **Description**

Piedra Blanca embodies exquisite Baja aesthetics, boasting crisp white stucco walls, a central courtyard with desert flora, and an interior enlivened by natural sunlight, massive wood doors, and stone facades. Its open-concept living and dining areas are accented by vibrant Mexican folk art, rustic furnishings, and a gourmet kitchen equipped with deluxe stainless steel appliances and marble counters.

Each of Piedra Blanca's five suites offers luxury and privacy, complemented by plush beds and stylish ensuites. Outside, over 5,000 square feet of space houses an impressive pool with a beach entry, sunning area, and hidden Jacuzzi. The terrace extends towards the sea, offering sofa seating around a fire pit and loungers for sunbathing. Its manicured grounds, lush with green grass, bougainvillea, and tropical trees, add to the serene beachfront atmosphere. Experience an unforgettable stay at Piedra Blanca, where comfort meets luxury.