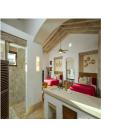

## **Description**

Piedra Blanca embodies exquisite Baja aesthetics, boasting crisp white stucco walls, a central courtyard with desert flora, and an interior enlivened by natural sunlight, massive wood doors, and stone facades. Its open-concept living and dining areas are accented by vibrant Mexican folk art, rustic furnishings, and a gourmet kitchen equipped with deluxe stainless steel appliances and marble counters.