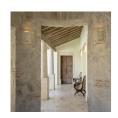

## **Description**

Piedra Blanca embodies exquisite Baja aesthetics, boasting crisp white stucco walls, a central courtyard with desert flora, and an interior enlivened by natural sunlight, massive wood doors, and stone facades. Its open-concept living and dining areas are accented by vibrant Mexican folk art, rustic furnishings, and a gourmet kitchen equipped with deluxe stainless steel appliances and marble counters.