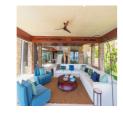

|
|---------------------------|-----------------|
| Accomodation Area:        | Punta Mita      |
| <b>Accomodation Type:</b> | Oceanview Villa |
| Bedroom:                  | 4               |
| Bathroom:                 | 4               |
| Guest:                    | 12              |
| Minimum Nights:           | 3               |

#### Rates:

From 10/01 To 10/31: \$3,250 From 11/01 To 11/22: \$4,000 From 11/23 To 11/30: \$4,500 From 12/01 To 12,18: \$4,000 From 12/19 To 01/05: \$7,000 From 01/06 To 04/13: \$4,000 From 04/14 To 04/28: \$4,000 From 04/29 To 08/31: \$3,250

#### **Amenities:**

- A/C
- Daily housekeeping
- Elevator
- Gym
- Office
- Pre-arrival planning & concierge staff
- Private pool

### Gallery