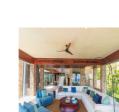

Club

| Accommodation Price:      | 3,250           |
|---------------------------|-----------------|
| Accomodation Area:        | Punta Mita      |
| <b>Accomodation Type:</b> | Oceanview Villa |
| Bedroom:                  | 4               |
| Bathroom:                 | 4               |
| Guest:                    | 12              |
| Minimum Nights:           | 3               |

#### Rates:

From 10/01 To 10/31: \$3,250 From 11/01 To 11/22: \$4,000 From 11/23 To 11/30: \$4,500 From 12/01 To 12,18: \$4,000 From 12/19 To 01/05: \$7,000 From 01/06 To 04/13: \$4,000 From 04/14 To 04/28: \$4,000 From 04/29 To 08/31: \$3,250

#### **Amenities:**

- A/C
- Daily housekeeping
- Elevator
- Gym
- Office
- Pre-arrival planning & concierge staff
- Private pool

### Gallery