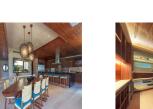

| 3,250           |
|---------------------------|-----------------|
| Accomodation Area:        | Punta Mita      |
| <b>Accomodation Type:</b> | Oceanview Villa |
| Bedroom:                  | 4               |
| Bathroom:                 | 4               |
| Guest:                    | 12              |
| Minimum Nights:           | 3               |

#### Rates:

From 10/01 To 10/31: \$3,250 From 11/01 To 11/22: \$4,000 From 11/23 To 11/30: \$4,500 From 12/01 To 12,18: \$4,000 From 12/19 To 01/05: \$7,000 From 01/06 To 04/13: \$4,000 From 04/14 To 04/28: \$4,000 From 04/29 To 08/31: \$3,250

#### **Amenities:**

- A/C
- Daily housekeeping
- Elevator
- Gym
- Office
- Pre-arrival planning & concierge staff
- Private pool

### Gallery