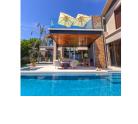

Club Kupuri Beach Club

| Accommodation Price:      | 3,250           |
|---------------------------|-----------------|
| Accomodation Area:        | Punta Mita      |
| <b>Accomodation Type:</b> | Oceanview Villa |
| Bedroom:                  | 4               |
| Bathroom:                 | 4               |
| Guest:                    | 12              |
| Minimum Nights:           | 3               |

#### Rates:

From 10/01 To 10/31: \$3,250 From 11/01 To 11/22: \$4,000 From 11/23 To 11/30: \$4,500 From 12/01 To 12,18: \$4,000 From 12/19 To 01/05: \$7,000 From 01/06 To 04/13: \$4,000 From 04/14 To 04/28: \$4,000 From 04/29 To 08/31: \$3,250

#### **Amenities:**

- A/C
- Daily housekeeping
- Elevator
- Gym
- Office
- Pre-arrival planning & concierge staff
- Private pool

### Gallery