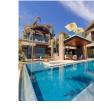

lub Kupuri Beach Club

| Accommodation Price:      | 3,250           |
|---------------------------|-----------------|
| Accomodation Area:        | Punta Mita      |
| <b>Accomodation Type:</b> | Oceanview Villa |
| Bedroom:                  | 4               |
| Bathroom:                 | 4               |
| Guest:                    | 12              |
| Minimum Nights:           | 3               |

#### Rates:

From 10/01 To 10/31: \$3,250 From 11/01 To 11/22: \$4,000 From 11/23 To 11/30: \$4,500 From 12/01 To 12,18: \$4,000 From 12/19 To 01/05: \$7,000 From 01/06 To 04/13: \$4,000 From 04/14 To 04/28: \$4,000 From 04/29 To 08/31: \$3,250

#### **Amenities:**

- A/C
- Daily housekeeping
- Elevator
- Gym
- Office
- Pre-arrival planning & concierge staff
- Private pool

### Gallery