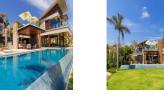

Kupuri Beach Club

| Accommodation Price:      | 3,250           |
|---------------------------|-----------------|
| Accomodation Area:        | Punta Mita      |
| <b>Accomodation Type:</b> | Oceanview Villa |
| Bedroom:                  | 4               |
| Bathroom:                 | 4               |
| Guest:                    | 12              |
| Minimum Nights:           | 3               |

#### Rates:

From 10/01 To 10/31: \$3,250 From 11/01 To 11/22: \$4,000 From 11/23 To 11/30: \$4,500 From 12/01 To 12,18: \$4,000 From 12/19 To 01/05: \$7,000 From 01/06 To 04/13: \$4,000 From 04/14 To 04/28: \$4,000 From 04/29 To 08/31: \$3,250

#### **Amenities:**

- A/C
- Daily housekeeping
- Elevator
- Gym
- Office
- Pre-arrival planning & concierge staff
- Private pool

### Gallery