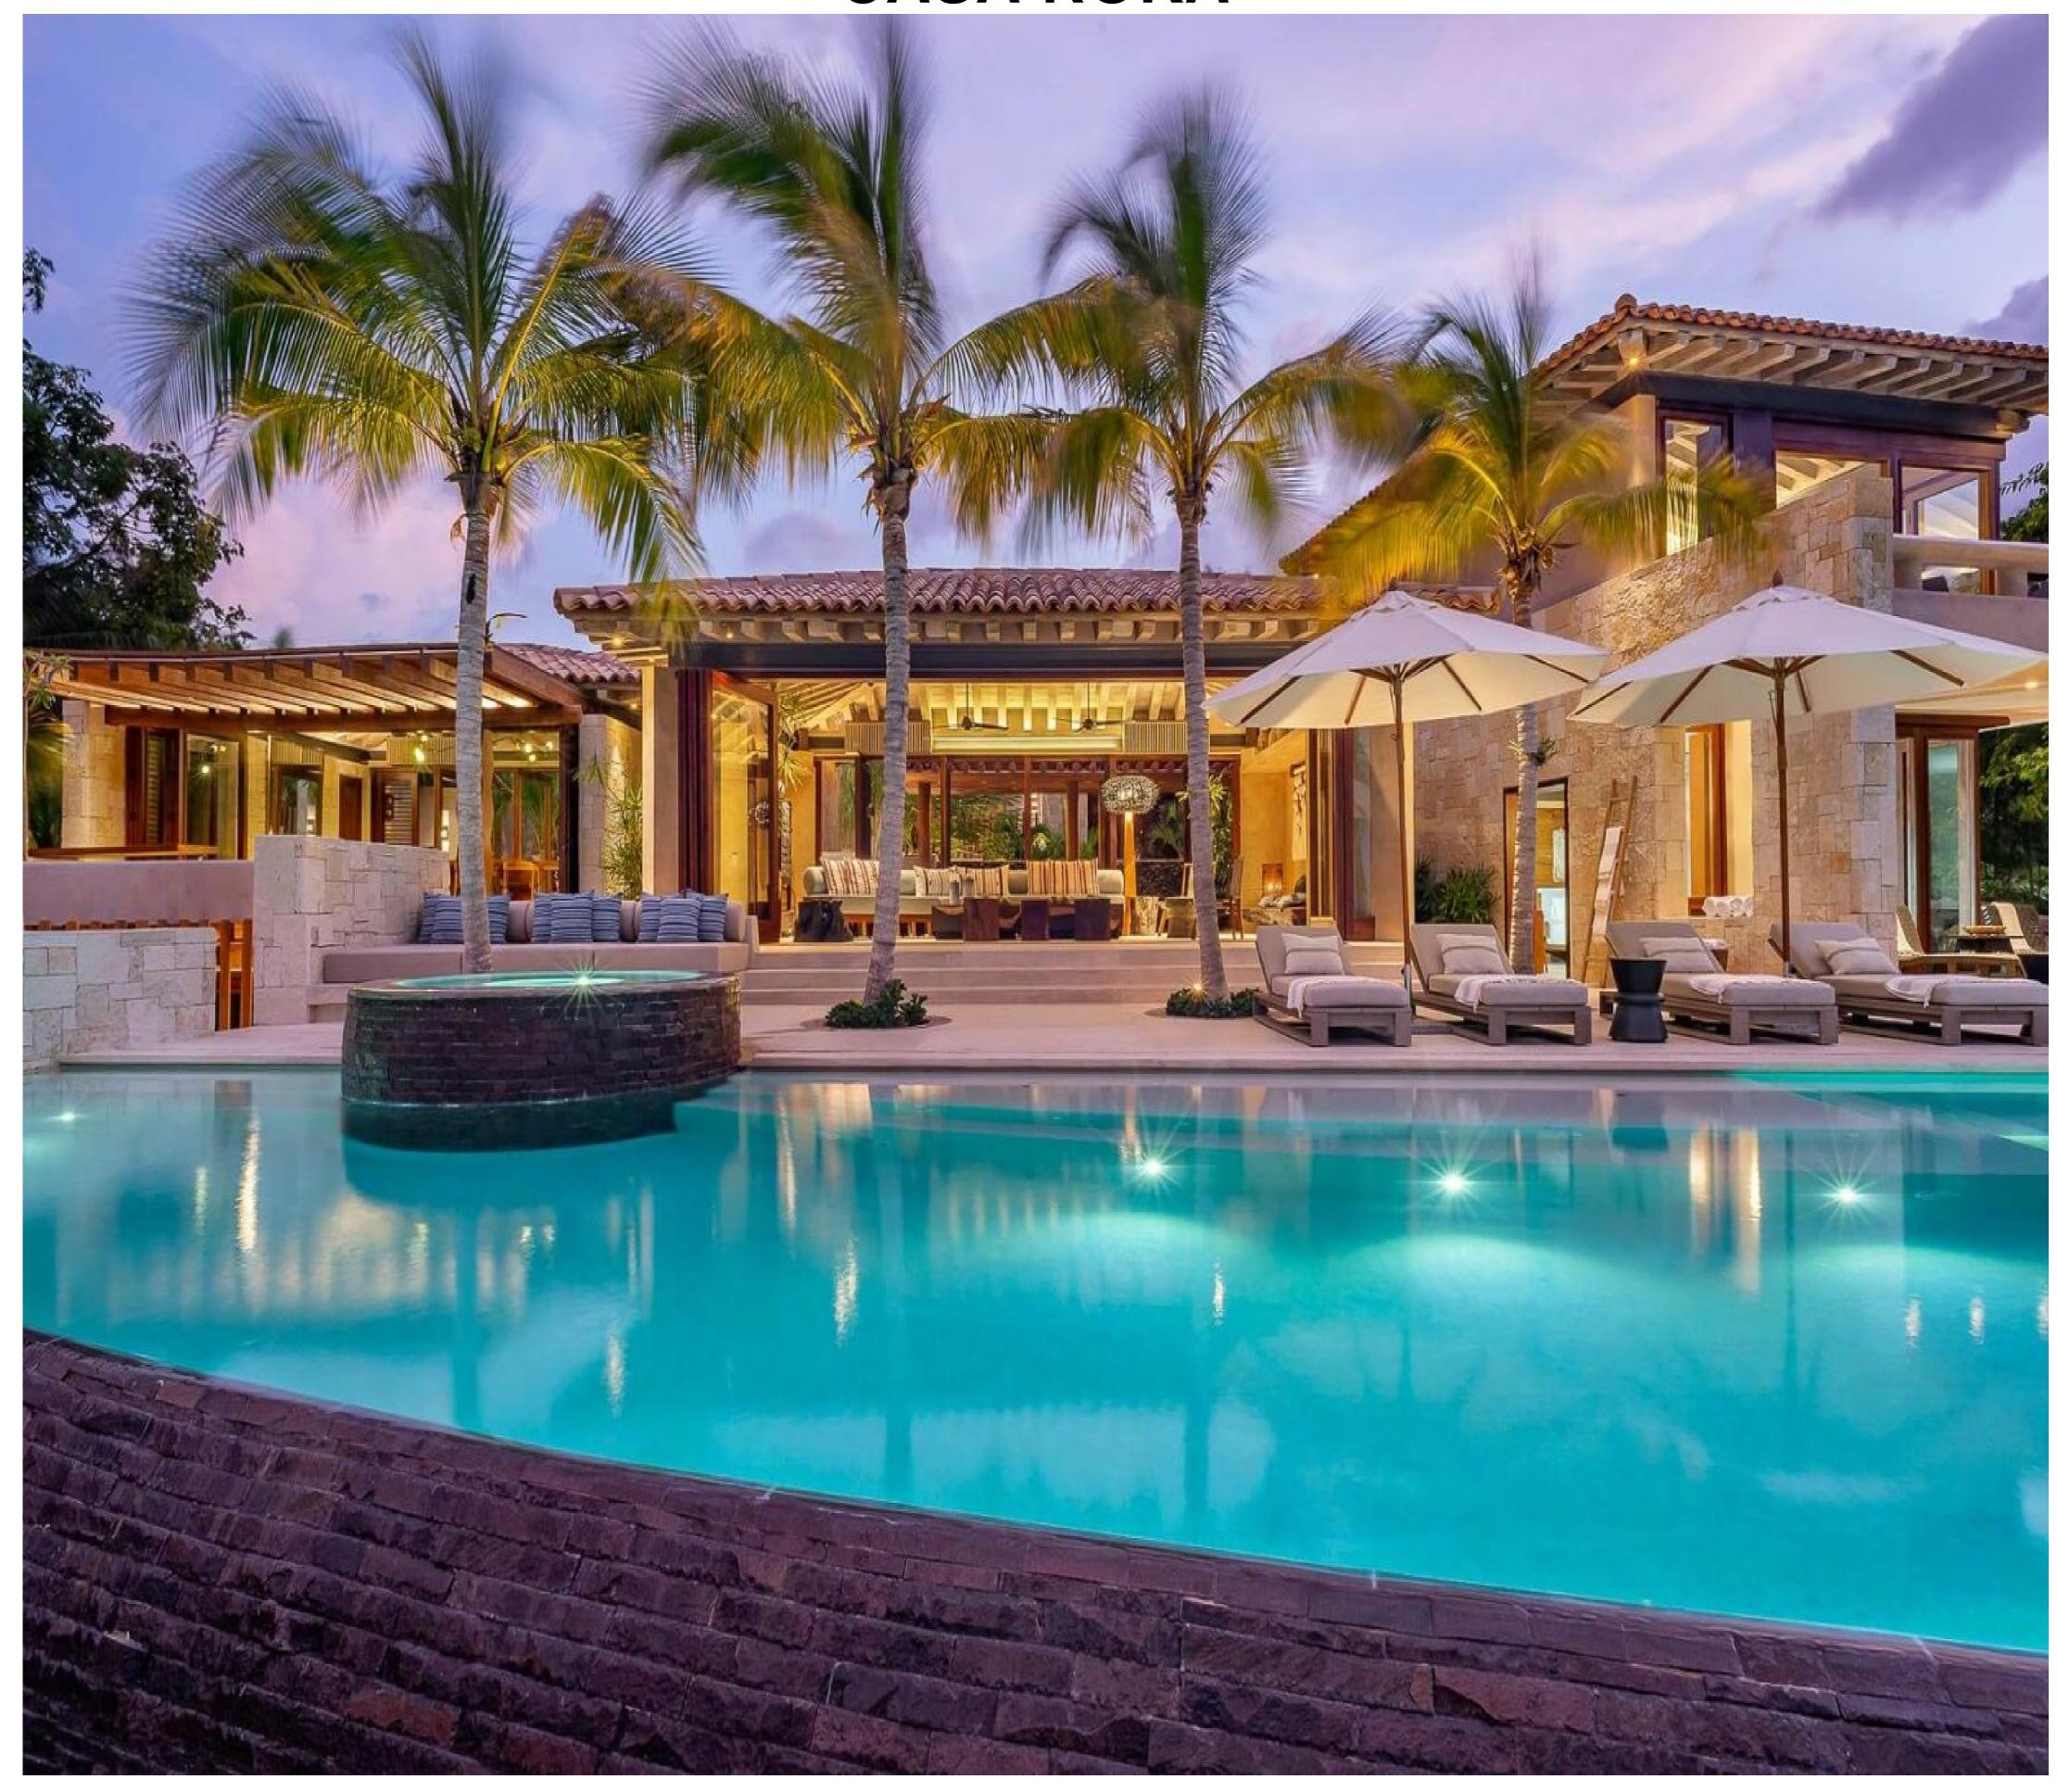

## **Description**

Located inside Punta Mita's exclusive resort gates, this oceanfront villa designed by renowned architect Manolo Mestre is an ideal destination for a family and friends vacation. Accommodating up to 14 guests, Casa Roka comes with a Premiere Golf Membership, granting access to two Jack Nicklaus Signature Golf Courses, tennis courts, and four beach clubs on the peninsula, easily explored via a provided golf cart. With a pool, terrace, and beach cabana just steps away from the sandy beach of Litibú Bay, Casa Roka is set to become your perfect home away from home.

Each of the spacious bedrooms includes an ensuite bathroom with indoor shower, TV, air conditioning, ceiling fan, blow-dryer, and safe, ensuring comfort and luxury throughout your stay. Whether indulging in golf, enjoying the beach clubs, or simply relaxing by the pool, Casa Roka offers a top-tier Punta Mita experience with a perfect blend of amenities and exquisite design.