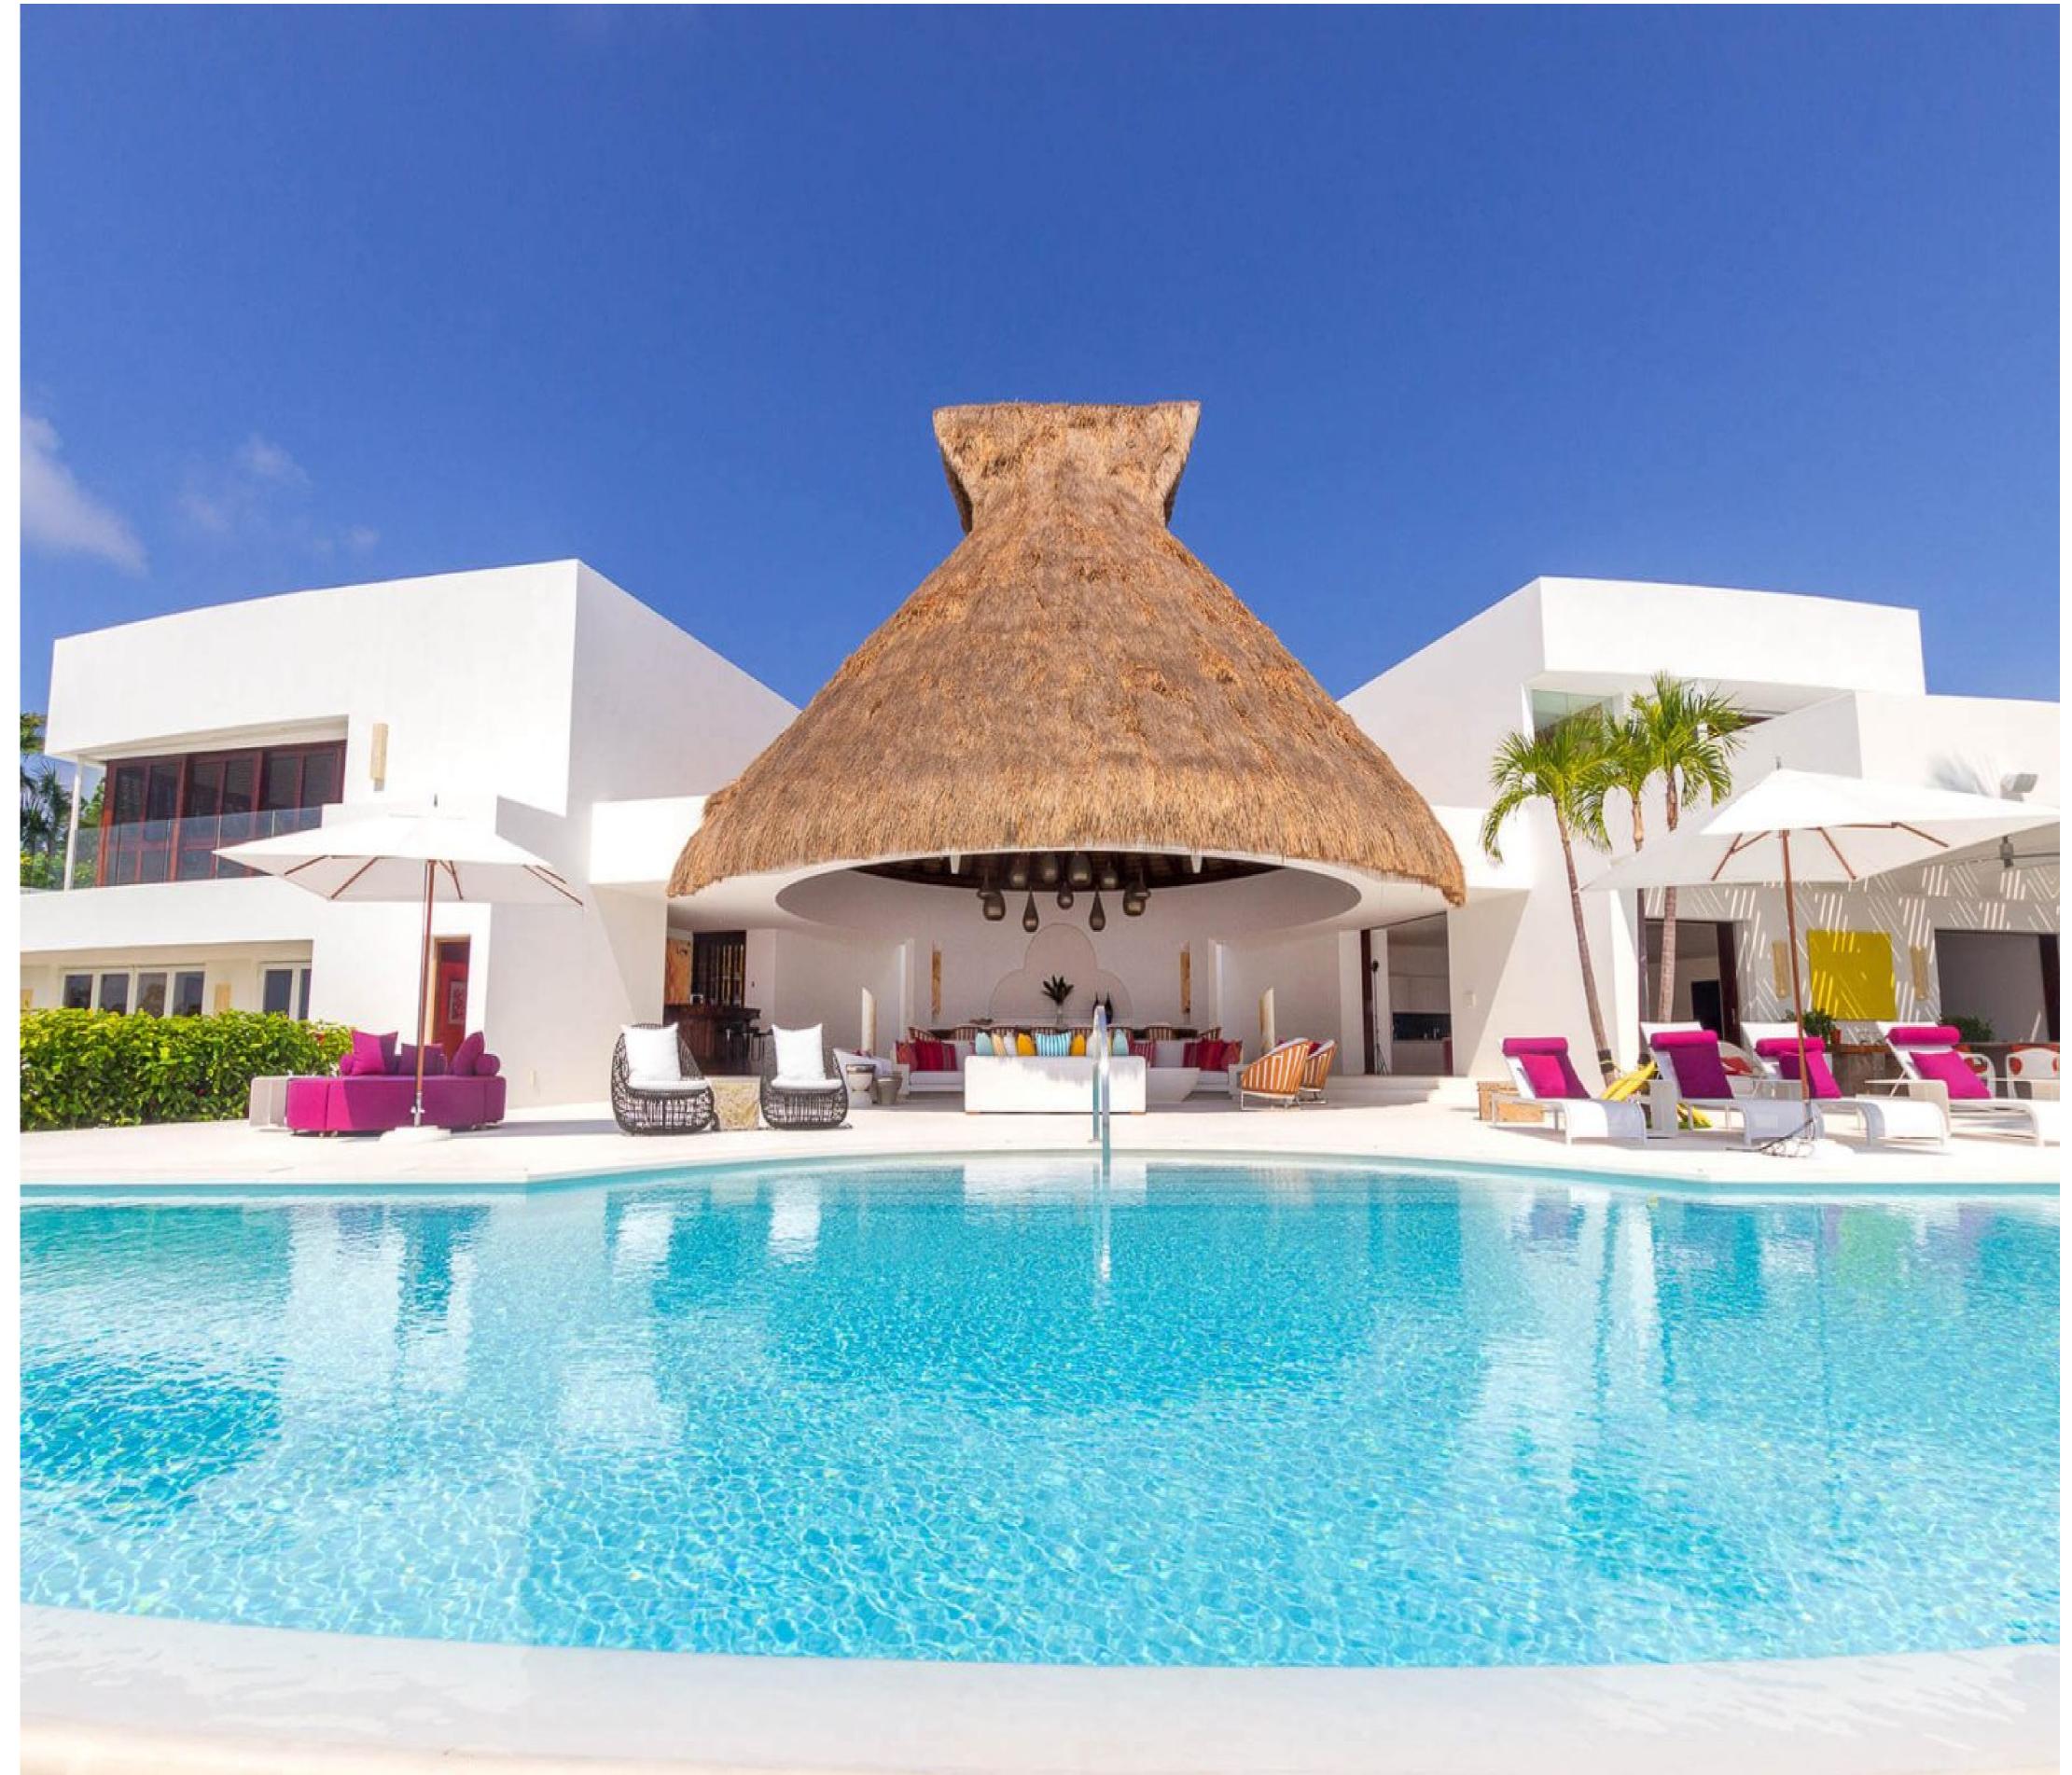

## Description

Estate Fenix is a landmark property located on the point of Punta Mita in a privately gated secure residential community. Designed by world renowned Architect Jose de Yturbe, Estate Fenix is nothing less than a master piece of modern, contemporary pacific coast beach living.

This property is set on a little over an acre, offering complete privacy and comfort. It is the only property which enjoys complete views of the entire Bay of Banderas from the Marietas Islands in the west, to Puerto Vallarta in the east; the waves break at your feet. Tenants of Estate Fenix benefit from highest level