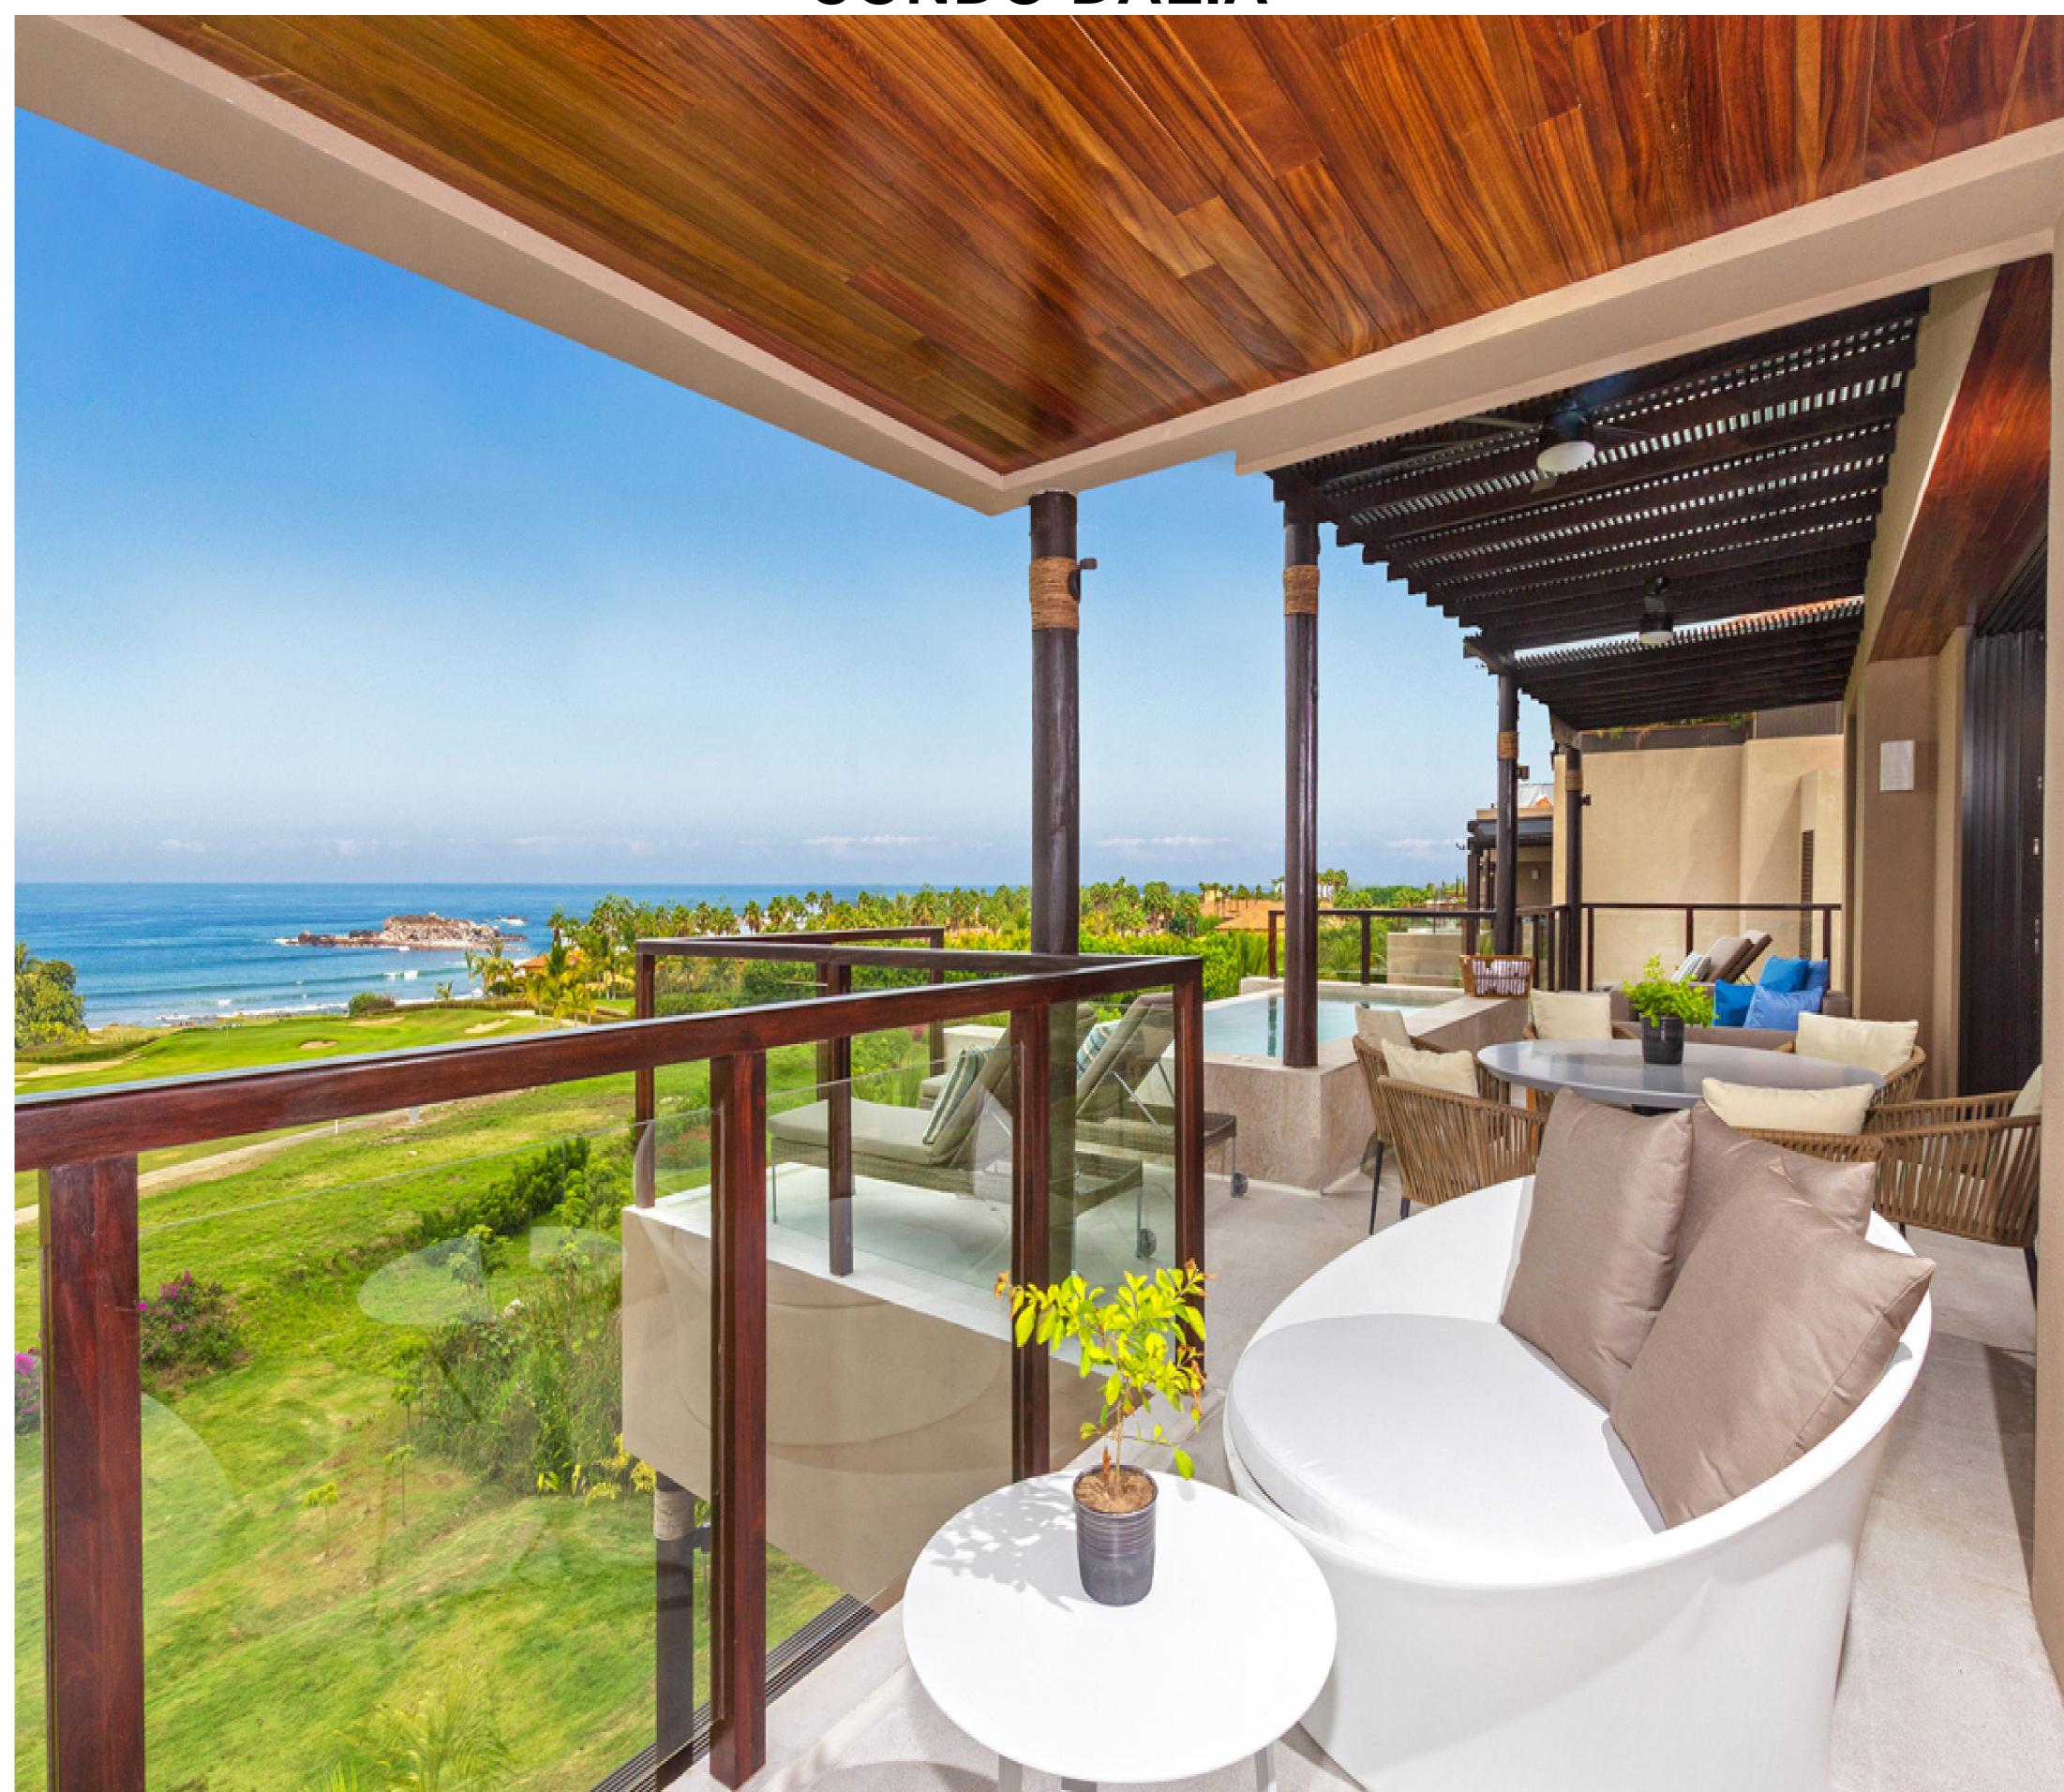

## **Description**

**Bathroom:** 

3.5

Condo Dalia is a luxurious private residence located alongside the 18th hole of the Jack Nicklaus Signature Bahía Golf Course, inside the prestigious gates of Punta Mita. Home to the Four Seasons' world-renowned property and excellent restaurants, the condo features two ocean-facing master bedrooms with en-suite bathrooms, a single outdoor shower, an expansive private terrace with a plunge pool, and separate living and dining rooms.

What truly sets Condo Dalia apart are the exclusive Premier Golf membership benefits. Tenants enjoy access to top-tier amenities including the Pacifico and Bahia Golf Courses, Tennis Center, Fitness Center, Residents' Beach Club, and Kupuri Beach Club. Emphasizing sophisticated contemporary style, this residence offers a unique opportunity to enjoy an incomparable lifestyle that combines relaxation, recreation, and the very best of Punta Mita's offerings.