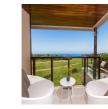

## **Description**

**Bathroom:** 

3.5

Condo Dalia is a luxurious private residence located alongside the 18th hole of the Jack Nicklaus Signature Bahía Golf Course, inside the prestigious gates of Punta Mita. Home to the Four Seasons' world-renowned property and excellent restaurants, the condo features two ocean-facing master bedrooms with en-suite bathrooms, a single outdoor shower, an expansive private terrace with a plunge pool, and separate living and dining rooms.

What truly sets Condo Dalia apart are the exclusive Premier Golf membership benefits. Tenants enjoy access to top-tier amenities including the Pacifico and Bahia Golf Courses, Tennis Center, Fitness Center, Residents' Beach Club, and Kupuri Beach Club. Emphasizing sophisticated contemporary style, this residence offers a unique opportunity to enjoy an incomparable lifestyle that combines relaxation, recreation, and the very best of Punta Mita's offerings.