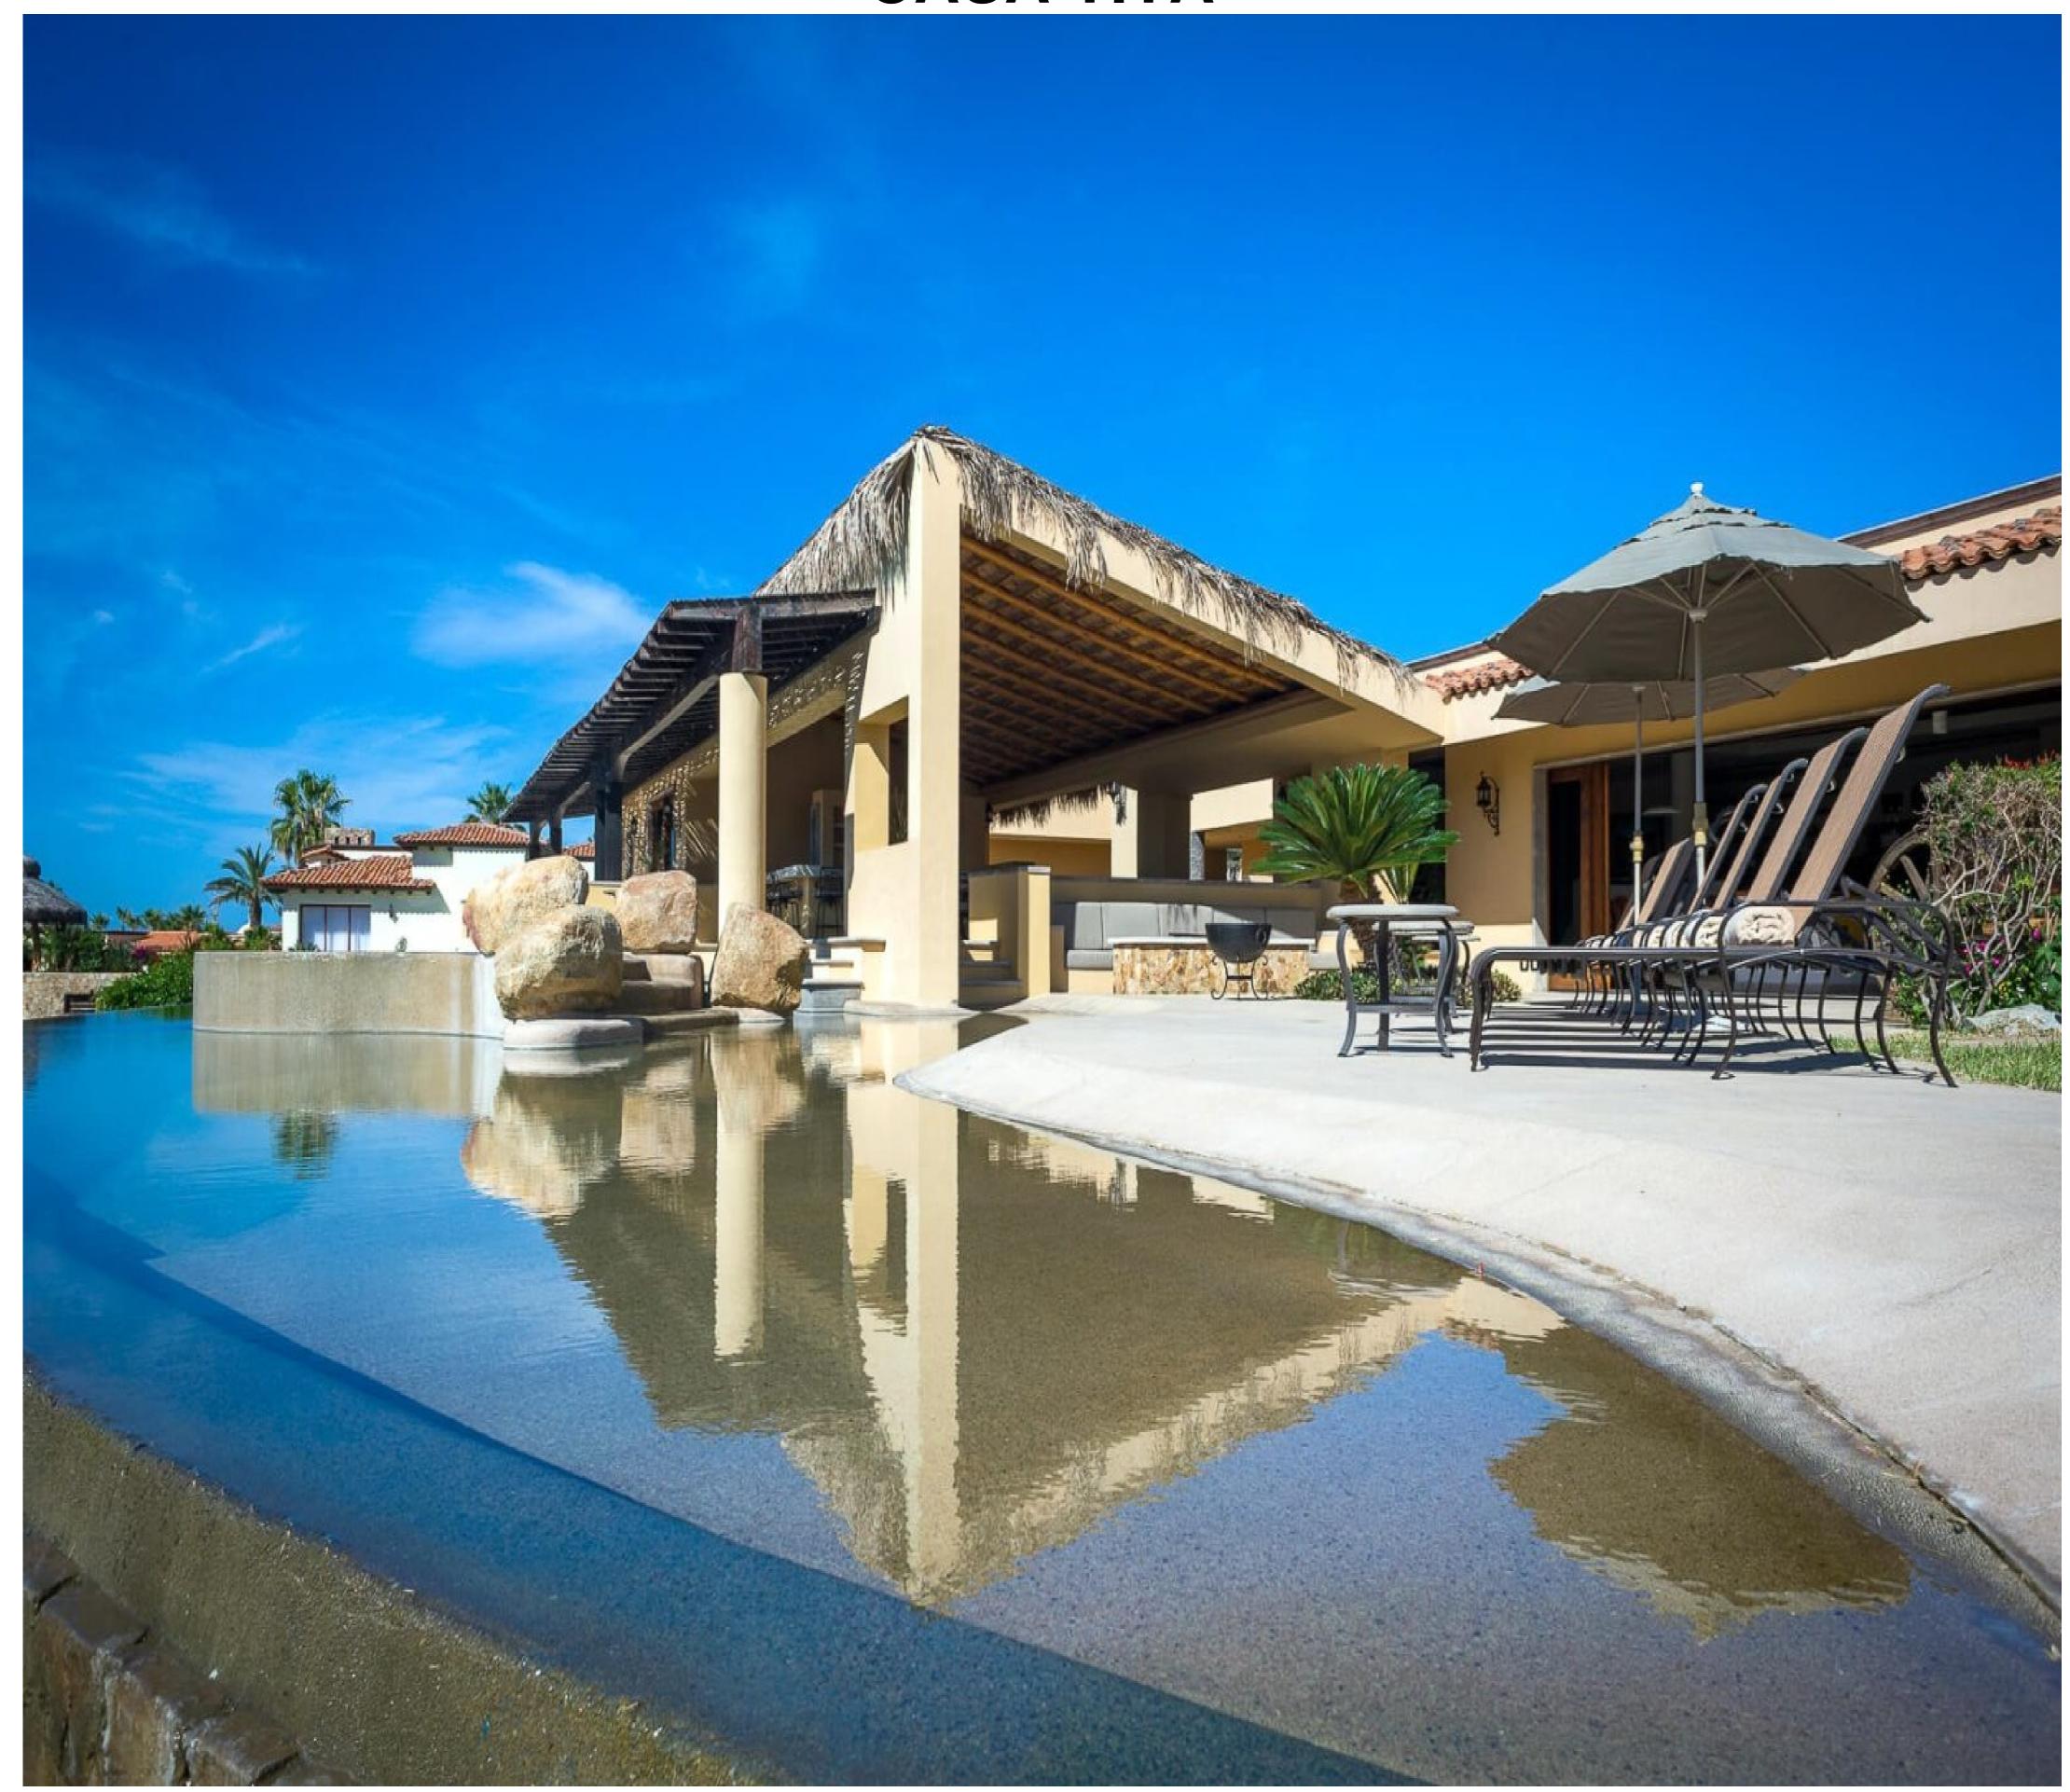

## **CASA TITA**

## **Description**

Casa Tita, a luxury property with five master suites, each featuring king beds, ensuite baths, and private balconies, offers stunning ocean views. The villa also includes three children's rooms, each with two sets of twin bunk beds and private baths. The thoughtful layout separates common areas from bedrooms to ensure guest privacy. The living and dining area, characterized by floor-to-ceiling windows and white walls, emanates brightness and offers plenty of comfortable seating, including poolside lounge chairs on the terrace.

The highlight of Casa Tita is the spacious patio area, featuring a large pool surrounded by stone sculptures, a gas fire pit, an outdoor bar, and ample patio furniture, facilitating an enjoyable outdoor living experience. The property, located in a tranquil setting and a 10-minute walk from the beach, promises an unforgettable stay for families.