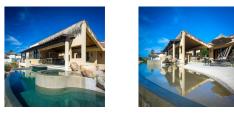

The highlight of Casa Tita is the spacious patio area, featuring a large pool surrounded by stone sculptures, a gas fire pit, an outdoor bar, and ample patio furniture, facilitating an enjoyable outdoor living experience. The property, located in a tranquil setting and a 10-minute walk from the beach, promises an unforgettable stay for families.