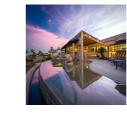

## **Description**

Casa Tita, a luxury property with five master suites, each featuring king beds, ensuite baths, and private balconies, offers stunning ocean views. The villa also includes three children's rooms, each with two sets of twin bunk beds and private baths. The thoughtful layout separates common areas from bedrooms to ensure guest privacy. The living and dining area, characterized by floor-to-ceiling windows and white walls, emanates brightness and offers plenty of comfortable seating, including poolside lounge chairs on the terrace.

The highlight of Casa Tita is the spacious patio area, featuring a large pool surrounded by stone sculptures, a gas fire pit, an outdoor bar, and ample patio furniture, facilitating an enjoyable outdoor living experience. The property, located in a tranquil setting and a 10-minute walk from the beach, promises an unforgettable stay for families.