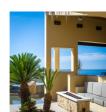

## **Description**

Casa Tita, a luxury property with five master suites, each featuring king beds, ensuite baths, and private balconies, offers stunning ocean views. The villa also includes three children's rooms, each with two sets of twin bunk beds and private baths. The thoughtful layout separates common areas from bedrooms to ensure guest privacy. The living and dining area, characterized by floor-to-ceiling windows and white walls, emanates brightness and offers plenty of comfortable seating, including poolside lounge chairs on the terrace.

The highlight of Casa Tita is the spacious patio area, featuring a large pool surrounded by stone sculptures, a gas fire pit, an outdoor bar, and ample patio furniture, facilitating an enjoyable outdoor living experience. The property, located in a tranquil setting and a 10-minute walk from the beach, promises an unforgettable stay for families.