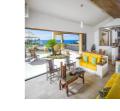

## **Description**

Casa Tita, a luxury property with five master suites, each featuring king beds, ensuite baths, and private balconies, offers stunning ocean views. The villa also includes three children's rooms, each with two sets of twin bunk beds and private baths. The thoughtful layout separates common areas from bedrooms to ensure guest privacy. The living and dining area, characterized by floor-to-ceiling windows and white walls, emanates brightness and offers plenty of comfortable seating, including poolside lounge chairs on the terrace.