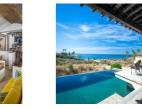

## **Description**

Casa Tita, a luxury property with five master suites, each featuring king beds, ensuite baths, and private balconies, offers stunning ocean views. The villa also includes three children's rooms, each with two sets of twin bunk beds and private baths. The thoughtful layout separates common areas from bedrooms to ensure guest privacy. The living and dining area, characterized by floor-to-ceiling windows and white walls, emanates brightness and offers plenty of comfortable seating, including poolside lounge chairs on the terrace.

The highlight of Casa Tita is the spacious patio area, featuring a large pool surrounded by stone sculptures, a gas fire pit, an outdoor bar, and ample patio furniture, facilitating an enjoyable outdoor living experience. The property, located in a tranquil setting and a 10-minute walk from the beach, promises an unforgettable stay for families.