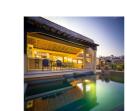

## **Description**

Casa Tita, a luxury property with five master suites, each featuring king beds, ensuite baths, and private balconies, offers stunning ocean views. The villa also includes three children's rooms, each with two sets of twin bunk beds and private baths. The thoughtful layout separates common areas from bedrooms to ensure guest privacy. The living and dining area, characterized by floor-to-ceiling windows and white walls, emanates brightness and offers plenty of comfortable seating, including poolside lounge chairs on the terrace.

The highlight of Casa Tita is the spacious patio area, featuring a large pool surrounded by stone sculptures, a gas fire pit, an outdoor bar, and ample patio furniture, facilitating an enjoyable outdoor living experience. The property, located in a tranquil setting and a 10-minute walk from the beach, promises an unforgettable stay for families.