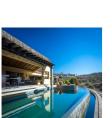

The highlight of Casa Tita is the spacious patio area, featuring a large pool surrounded by stone sculptures, a gas fire pit, an outdoor bar, and ample patio furniture, facilitating an enjoyable outdoor living experience. The property, located in a tranquil setting and a 10-minute walk from the beach, promises an unforgettable stay for families.