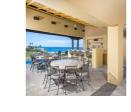

## **Description**

Casa Tita, a luxury property with five master suites, each featuring king beds, ensuite baths, and private balconies, offers stunning ocean views. The villa also includes three children's rooms, each with two sets of twin bunk beds and private baths. The thoughtful layout separates common areas from bedrooms to ensure guest privacy. The living and dining area, characterized by floor-to-ceiling windows and white walls, emanates brightness and offers plenty of comfortable seating, including poolside lounge chairs on the terrace.

The highlight of Casa Tita is the spacious patio area, featuring a large pool surrounded by stone sculptures, a gas fire pit, an outdoor bar, and ample patio furniture, facilitating an enjoyable outdoor living experience. The property, located in a tranquil setting and a 10-minute walk from the beach, promises an unforgettable stay for families.