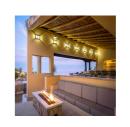

The highlight of Casa Tita is the spacious patio area, featuring a large pool surrounded by stone sculptures, a gas fire pit, an outdoor bar, and ample patio furniture, facilitating an enjoyable outdoor living experience. The property, located in a tranquil setting and a 10-minute walk from the beach, promises an unforgettable stay for families.