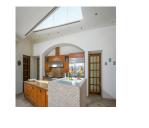

## **Description**

Casa Tita, a luxury property with five master suites, each featuring king beds, ensuite baths, and private balconies, offers stunning ocean views. The villa also includes three children's rooms, each with two sets of twin bunk beds and private baths. The thoughtful layout separates common areas from bedrooms to ensure guest privacy. The living and dining area, characterized by floor-to-ceiling windows and white walls, emanates brightness and offers plenty of comfortable seating, including poolside lounge chairs on the terrace.