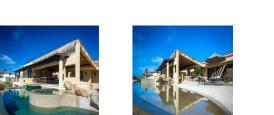

The highlight of Casa Tita is the spacious patio area, featuring a large pool surrounded by stone sculptures, a gas fire pit, an outdoor bar, and ample patio furniture, facilitating an enjoyable outdoor living experience. The property, located in a tranquil setting and a 10-minute walk from the beach, promises an unforgettable stay for families.