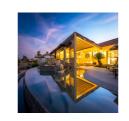

## **Description**

Casa Tita, a luxury property with five master suites, each featuring king beds, ensuite baths, and private balconies, offers stunning ocean views. The villa also includes three children's rooms, each with two sets of twin bunk beds and private baths. The thoughtful layout separates common areas from bedrooms to ensure guest privacy. The living and dining area, characterized by floor-to-ceiling windows and white walls, emanates brightness and offers plenty of comfortable seating, including poolside lounge chairs on the terrace.

The highlight of Casa Tita is the spacious patio area, featuring a large pool surrounded by stone sculptures, a gas fire pit, an outdoor bar, and ample patio furniture, facilitating an enjoyable outdoor living experience. The property, located in a tranquil setting and a 10-minute walk from the beach, promises an unforgettable stay for families.