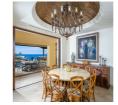

## **Description**

Casa Tita, a luxury property with five master suites, each featuring king beds, ensuite baths, and private balconies, offers stunning ocean views. The villa also includes three children's rooms, each with two sets of twin bunk beds and private baths. The thoughtful layout separates common areas from bedrooms to ensure guest privacy. The living and dining area, characterized by floor-to-ceiling windows and white walls, emanates brightness and offers plenty of comfortable seating, including poolside lounge chairs on the terrace.