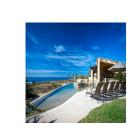

The highlight of Casa Tita is the spacious patio area, featuring a large pool surrounded by stone sculptures, a gas fire pit, an outdoor bar, and ample patio furniture, facilitating an enjoyable outdoor living experience. The property, located in a tranquil setting and a 10-minute walk from the beach, promises an unforgettable stay for families.