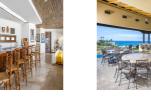

## **Description**

Casa Tita, a luxury property with five master suites, each featuring king beds, ensuite baths, and private balconies, offers stunning ocean views. The villa also includes three children's rooms, each with two sets of twin bunk beds and private baths. The thoughtful layout separates common areas from bedrooms to ensure guest privacy. The living and dining area, characterized by floor-to-ceiling windows and white walls, emanates brightness and offers plenty of comfortable seating, including poolside lounge chairs on the terrace.

The highlight of Casa Tita is the spacious patio area, featuring a large pool surrounded by stone sculptures, a gas fire pit, an outdoor bar, and ample patio furniture, facilitating an enjoyable outdoor living experience. The property, located in a tranquil setting and a 10-minute walk from the beach, promises an unforgettable stay for families.