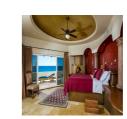

## **Description**

Welcome to Casa Ocho Chiquita, a stunning blend of Spanish hacienda, Moorish castle, and Mediterranean-style architecture in a luxury 5-bedroom, 5.5-bath Cabo vacation villa. At 6,000 square feet, this exquisite home offers sweeping views of the Sea of Cortez from its expertly-decorated bedrooms, each featuring plush cushions, lavish linens, and ensuite bathrooms. The refined interiors boast marble floors, hand-crafted wood furnishings, a chic living area with a wide-screen TV, and a gourmet kitchen equipped with deluxe stainless steel appliances. The villa, designed with conservation in mind, operates on solar power with a back-up generator.