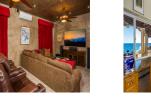

## **Description**

Welcome to Casa Ocho Chiquita, a stunning blend of Spanish hacienda, Moorish castle, and Mediterranean-style architecture in a luxury 5-bedroom, 5.5-bath Cabo vacation villa. At 6,000 square feet, this exquisite home offers sweeping views of the Sea of Cortez from its expertly-decorated bedrooms, each featuring plush cushions, lavish linens, and ensuite bathrooms. The refined interiors boast marble floors, hand-crafted wood furnishings, a chic living area with a wide-screen TV, and a gourmet kitchen equipped with deluxe stainless steel appliances. The villa, designed with conservation in mind, operates on solar power with a back-up generator.