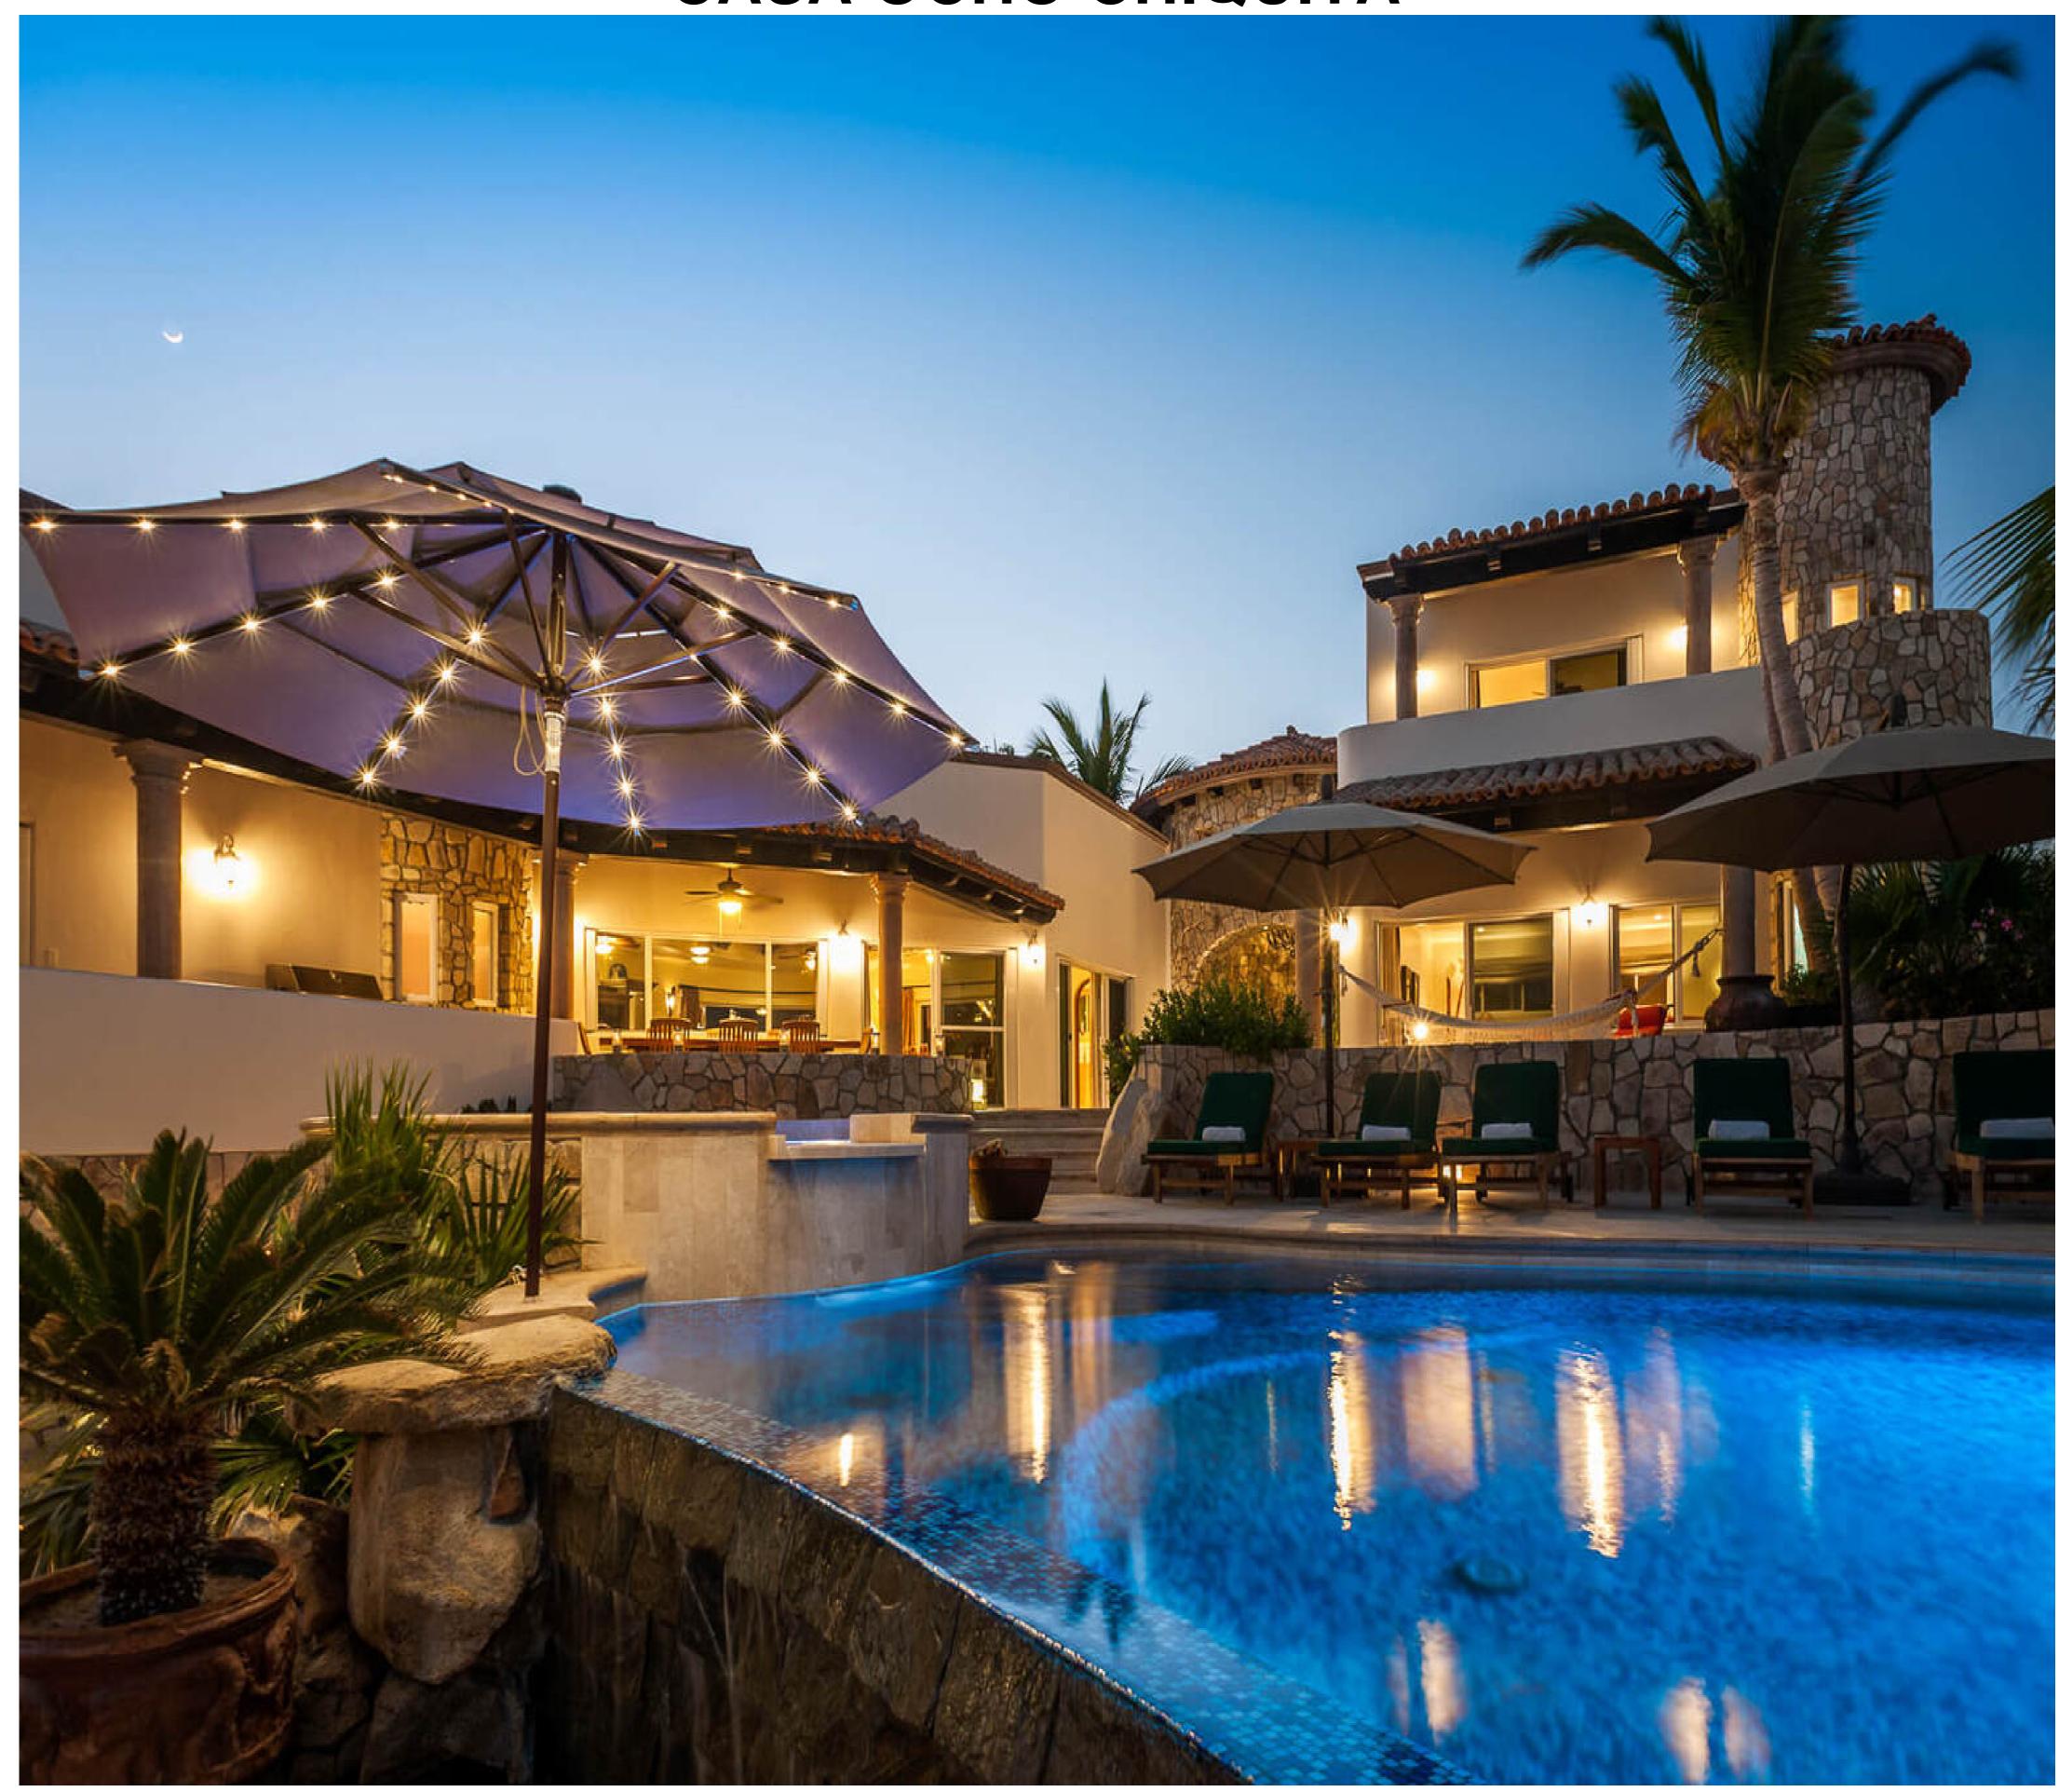

## CASA OCHO CHIQUITA

## **Description**

Welcome to Casa Ocho Chiquita, a stunning blend of Spanish hacienda, Moorish castle, and Mediterranean-style architecture in a luxury 5-bedroom, 5.5-bath Cabo vacation villa. At 6,000 square feet, this exquisite home offers sweeping views of the Sea of Cortez from its expertly-decorated bedrooms, each featuring plush cushions, lavish linens, and ensuite bathrooms. The refined interiors boast marble floors, hand-crafted wood furnishings, a chic living area with a wide-screen TV, and a gourmet kitchen equipped with deluxe stainless steel appliances. The villa, designed with conservation in mind, operates on solar power with a back-up generator.

Step outside into Casa Ocho Chiquita's spectacular outdoor areas, where luxury meets relaxation. Unwind by the infinity pool, relax in the elevated Jacuzzi, or entertain in the pergola-shaded dining area with the golden sands and azure surf of the Cortez coast as your backdrop. For a more casual vibe, head to the lower deck's palapa hut for a barbecue. Each element contributes to the idyllic ambiance of this environmentally conscious luxury villa, making your stay an unforgettable experience.