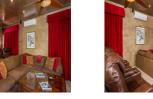

## **Description**

Welcome to Casa Ocho Chiquita, a stunning blend of Spanish hacienda, Moorish castle, and Mediterranean-style architecture in a luxury 5-bedroom, 5.5-bath Cabo vacation villa. At 6,000 square feet, this exquisite home offers sweeping views of the Sea of Cortez from its expertly-decorated bedrooms, each featuring plush cushions, lavish linens, and ensuite bathrooms. The refined interiors boast marble floors, hand-crafted wood furnishings, a chic living area with a wide-screen TV, and a gourmet kitchen equipped with deluxe stainless steel appliances. The villa, designed with conservation in mind, operates on solar power with a back-up generator.