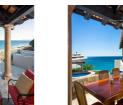

## **Description**

Welcome to Casa Ocho Chiquita, a stunning blend of Spanish hacienda, Moorish castle, and Mediterranean-style architecture in a luxury 5-bedroom, 5.5-bath Cabo vacation villa. At 6,000 square feet, this exquisite home offers sweeping views of the Sea of Cortez from its expertly-decorated bedrooms, each featuring plush cushions, lavish linens, and ensuite bathrooms. The refined interiors boast marble floors, hand-crafted wood furnishings, a chic living area with a wide-screen TV, and a gourmet kitchen equipped with deluxe stainless steel appliances. The villa, designed with conservation in mind, operates on solar power with a back-up generator.

Step outside into Casa Ocho Chiquita's spectacular outdoor areas, where luxury meets relaxation. Unwind by the infinity pool, relax in the elevated Jacuzzi, or entertain in the pergola-shaded dining area with the golden sands and azure surf of the Cortez coast as your backdrop. For a more casual vibe, head to the lower deck's palapa hut for a barbecue. Each element contributes to the idyllic ambiance of this environmentally conscious luxury villa, making your stay an unforgettable experience.