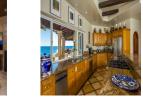

## **Description**

Welcome to Casa Ocho Chiquita, a stunning blend of Spanish hacienda, Moorish castle, and Mediterranean-style architecture in a luxury 5-bedroom, 5.5-bath Cabo vacation villa. At 6,000 square feet, this exquisite home offers sweeping views of the Sea of Cortez from its expertly-decorated bedrooms, each featuring plush cushions, lavish linens, and ensuite bathrooms. The refined interiors boast marble floors, hand-crafted wood furnishings, a chic living area with a wide-screen TV, and a gourmet kitchen equipped with deluxe stainless steel appliances. The villa, designed with conservation in mind, operates on solar power with a back-up generator.