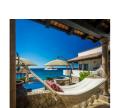

## **Description**

Welcome to Casa Ocho Chiquita, a stunning blend of Spanish hacienda, Moorish castle, and Mediterranean-style architecture in a luxury 5-bedroom, 5.5-bath Cabo vacation villa. At 6,000 square feet, this exquisite home offers sweeping views of the Sea of Cortez from its expertly-decorated bedrooms, each featuring plush cushions, lavish linens, and ensuite bathrooms. The refined interiors boast marble floors, hand-crafted wood furnishings, a chic living area with a wide-screen TV, and a gourmet kitchen equipped with deluxe stainless steel appliances. The villa, designed with conservation in mind, operates on solar power with a back-up generator.

Step outside into Casa Ocho Chiquita's spectacular outdoor areas, where luxury meets relaxation. Unwind by the infinity pool, relax in the elevated Jacuzzi, or entertain in the pergola-shaded dining area with the golden sands and azure surf of the Cortez coast as your backdrop. For a more casual vibe, head to the lower deck's palapa hut for a barbecue. Each element contributes to the idyllic ambiance of this environmentally conscious luxury villa, making your stay an unforgettable experience.