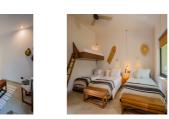

## **Description**

Casa Naah Payil, a 3600 square-feet luxury estate in Los Cabos, offers modern minimalism with 5 elegantly designed bedrooms, each featuring plush cushions, luxe linens, ensuite bathrooms, and Smart TVs. Accommodating up to 12 guests, the villa's design plays with brightness and space, utilizing wide windows and white walls to capture the vibrant Cabo sun. The sophisticated gourmet kitchen, complete with a patioaccessible sliding glass door, blends seamlessly into the open-concept living and dining area, boasting floor-to-ceiling windows for uninterrupted views of the golf course and the Sea of Cortez.