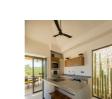

## **Description**

Casa Naah Payil, a 3600 square-feet luxury estate in Los Cabos, offers modern minimalism with 5 elegantly designed bedrooms, each featuring plush cushions, luxe linens, ensuite bathrooms, and Smart TVs. Accommodating up to 12 guests, the villa's design plays with brightness and space, utilizing wide windows and white walls to capture the vibrant Cabo sun. The sophisticated gourmet kitchen, complete with a patioaccessible sliding glass door, blends seamlessly into the open-concept living and dining area, boasting floor-to-ceiling windows for uninterrupted views of the golf course and the Sea of Cortez.