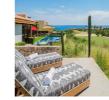

Outdoor amenities at Casa Naah Payil enhance the luxury experience, offering a heated pool, hot tub, fire pit, and a master barbecue grill, creating perfect settings for evening gatherings. The expansive patio and outdoor dining area provide ample seating for guests to enjoy their meals with a view. With its elegant minimalism, Casa Naah Payil is the ideal choice for a luxurious stay in Los Cabos, located just a 15-minute walk from the beach. The villa also includes a cook for breakfast and lunch, adding to the convenience of your stay.