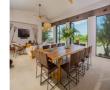

## **Description**

Casa Naah Payil, a 3600 square-feet luxury estate in Los Cabos, offers modern minimalism with 5 elegantly designed bedrooms, each featuring plush cushions, luxe linens, ensuite bathrooms, and Smart TVs. Accommodating up to 12 guests, the villa's design plays with brightness and space, utilizing wide windows and white walls to capture the vibrant Cabo sun. The sophisticated gourmet kitchen, complete with a patioaccessible sliding glass door, blends seamlessly into the open-concept living and dining area, boasting floor-to-ceiling windows for uninterrupted views of the golf course and the Sea of Cortez.