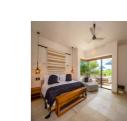

## **Description**

Casa Naah Payil, a 3600 square-feet luxury estate in Los Cabos, offers modern minimalism with 5 elegantly designed bedrooms, each featuring plush cushions, luxe linens, ensuite bathrooms, and Smart TVs. Accommodating up to 12 guests, the villa's design plays with brightness and space, utilizing wide windows and white walls to capture the vibrant Cabo sun. The sophisticated gourmet kitchen, complete with a patioaccessible sliding glass door, blends seamlessly into the open-concept living and dining area, boasting floor-to-ceiling windows for uninterrupted views of the golf course and the Sea of Cortez.