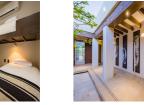

Outdoor amenities at Casa Naah Payil enhance the luxury experience, offering a heated pool, hot tub, fire pit, and a master barbecue grill, creating perfect settings for evening gatherings. The expansive patio and outdoor dining area provide ample seating for guests to enjoy their meals with a view. With its elegant minimalism, Casa Naah Payil is the ideal choice for a luxurious stay in Los Cabos, located just a 15-minute walk from the beach. The villa also includes a cook for breakfast and lunch, adding to the convenience of your stay.