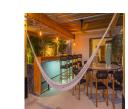

## **Description**

Casa Naah Payil, a 3600 square-feet luxury estate in Los Cabos, offers modern minimalism with 5 elegantly designed bedrooms, each featuring plush cushions, luxe linens, ensuite bathrooms, and Smart TVs. Accommodating up to 12 guests, the villa's design plays with brightness and space, utilizing wide windows and white walls to capture the vibrant Cabo sun. The sophisticated gourmet kitchen, complete with a patioaccessible sliding glass door, blends seamlessly into the open-concept living and dining area, boasting floor-to-ceiling windows for uninterrupted views of the golf course and the Sea of Cortez.

Outdoor amenities at Casa Naah Payil enhance the luxury experience, offering a heated pool, hot tub, fire pit, and a master barbecue grill, creating perfect settings for evening gatherings. The expansive patio and outdoor dining area provide ample seating for guests to enjoy their meals with a view. With its elegant minimalism, Casa Naah Payil is the ideal choice for a luxurious stay in Los Cabos, located just a 15-minute walk from the beach. The villa also includes a cook for breakfast and lunch, adding to the convenience of your stay.