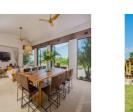

## **Description**

Casa Naah Payil, a 3600 square-feet luxury estate in Los Cabos, offers modern minimalism with 5 elegantly designed bedrooms, each featuring plush cushions, luxe linens, ensuite bathrooms, and Smart TVs. Accommodating up to 12 guests, the villa's design plays with brightness and space, utilizing wide windows and white walls to capture the vibrant Cabo sun. The sophisticated gourmet kitchen, complete with a patioaccessible sliding glass door, blends seamlessly into the open-concept living and dining area, boasting floor-to-ceiling windows for uninterrupted views of the golf course and the Sea of Cortez.