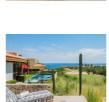

Outdoor amenities at Casa Naah Payil enhance the luxury experience, offering a heated pool, hot tub, fire pit, and a master barbecue grill, creating perfect settings for evening gatherings. The expansive patio and outdoor dining area provide ample seating for guests to enjoy their meals with a view. With its elegant minimalism, Casa Naah Payil is the ideal choice for a luxurious stay in Los Cabos, located just a 15-minute walk from the beach. The villa also includes a cook for breakfast and lunch, adding to the convenience of your stay.