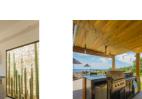

## **Description**

Casa Naah Payil, a 3600 square-feet luxury estate in Los Cabos, offers modern minimalism with 5 elegantly designed bedrooms, each featuring plush cushions, luxe linens, ensuite bathrooms, and Smart TVs. Accommodating up to 12 guests, the villa's design plays with brightness and space, utilizing wide windows and white walls to capture the vibrant Cabo sun. The sophisticated gourmet kitchen, complete with a patioaccessible sliding glass door, blends seamlessly into the open-concept living and dining area, boasting floor-to-ceiling windows for uninterrupted views of the golf course and the Sea of Cortez.

Outdoor amenities at Casa Naah Payil enhance the luxury experience, offering a heated pool, hot tub, fire pit, and a master barbecue grill, creating perfect settings for evening gatherings. The expansive patio and outdoor dining area provide ample seating for guests to enjoy their meals with a view. With its elegant minimalism, Casa Naah Payil is the ideal choice for a luxurious stay in Los Cabos, located just a 15-minute walk from the beach. The villa also includes a cook for breakfast and lunch, adding to the convenience of your stay.