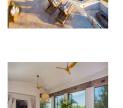

## **Description**

Casa Naah Payil, a 3600 square-feet luxury estate in Los Cabos, offers modern minimalism with 5 elegantly designed bedrooms, each featuring plush cushions, luxe linens, ensuite bathrooms, and Smart TVs. Accommodating up to 12 guests, the villa's design plays with brightness and space, utilizing wide windows and white walls to capture the vibrant Cabo sun. The sophisticated gourmet kitchen, complete with a patioaccessible sliding glass door, blends seamlessly into the open-concept living and dining area, boasting floor-to-ceiling windows for uninterrupted views of the golf course and the Sea of Cortez.