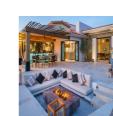

Outdoor amenities at Casa Naah Payil enhance the luxury experience, offering a heated pool, hot tub, fire pit, and a master barbecue grill, creating perfect settings for evening gatherings. The expansive patio and outdoor dining area provide ample seating for guests to enjoy their meals with a view. With its elegant minimalism, Casa Naah Payil is the ideal choice for a luxurious stay in Los Cabos, located just a 15-minute walk from the beach. The villa also includes a cook for breakfast and lunch, adding to the convenience of your stay.