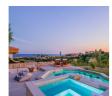

Outdoor amenities at Casa Naah Payil enhance the luxury experience, offering a heated pool, hot tub, fire pit, and a master barbecue grill, creating perfect settings for evening gatherings. The expansive patio and outdoor dining area provide ample seating for guests to enjoy their meals with a view. With its elegant minimalism, Casa Naah Payil is the ideal choice for a luxurious stay in Los Cabos, located just a 15-minute walk from the beach. The villa also includes a cook for breakfast and lunch, adding to the convenience of your stay.