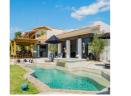

Outdoor amenities at Casa Naah Payil enhance the luxury experience, offering a heated pool, hot tub, fire pit, and a master barbecue grill, creating perfect settings for evening gatherings. The expansive patio and outdoor dining area provide ample seating for guests to enjoy their meals with a view. With its elegant minimalism, Casa Naah Payil is the ideal choice for a luxurious stay in Los Cabos, located just a 15-minute walk from the beach. The villa also includes a cook for breakfast and lunch, adding to the convenience of your stay.