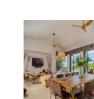

## **Description**

Casa Naah Payil, a 3600 square-feet luxury estate in Los Cabos, offers modern minimalism with 5 elegantly designed bedrooms, each featuring plush cushions, luxe linens, ensuite bathrooms, and Smart TVs. Accommodating up to 12 guests, the villa's design plays with brightness and space, utilizing wide windows and white walls to capture the vibrant Cabo sun. The sophisticated gourmet kitchen, complete with a patioaccessible sliding glass door, blends seamlessly into the open-concept living and dining area, boasting floor-to-ceiling windows for uninterrupted views of the golf course and the Sea of Cortez.