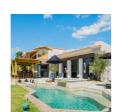

Outdoor amenities at Casa Naah Payil enhance the luxury experience, offering a heated pool, hot tub, fire pit, and a master barbecue grill, creating perfect settings for evening gatherings. The expansive patio and outdoor dining area provide ample seating for guests to enjoy their meals with a view. With its elegant minimalism, Casa Naah Payil is the ideal choice for a luxurious stay in Los Cabos, located just a 15-minute walk from the beach. The villa also includes a cook for breakfast and lunch, adding to the convenience of your stay.