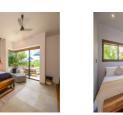

## **Description**

Casa Naah Payil, a 3600 square-feet luxury estate in Los Cabos, offers modern minimalism with 5 elegantly designed bedrooms, each featuring plush cushions, luxe linens, ensuite bathrooms, and Smart TVs. Accommodating up to 12 guests, the villa's design plays with brightness and space, utilizing wide windows and white walls to capture the vibrant Cabo sun. The sophisticated gourmet kitchen, complete with a patioaccessible sliding glass door, blends seamlessly into the open-concept living and dining area, boasting floor-to-ceiling windows for uninterrupted views of the golf course and the Sea of Cortez.