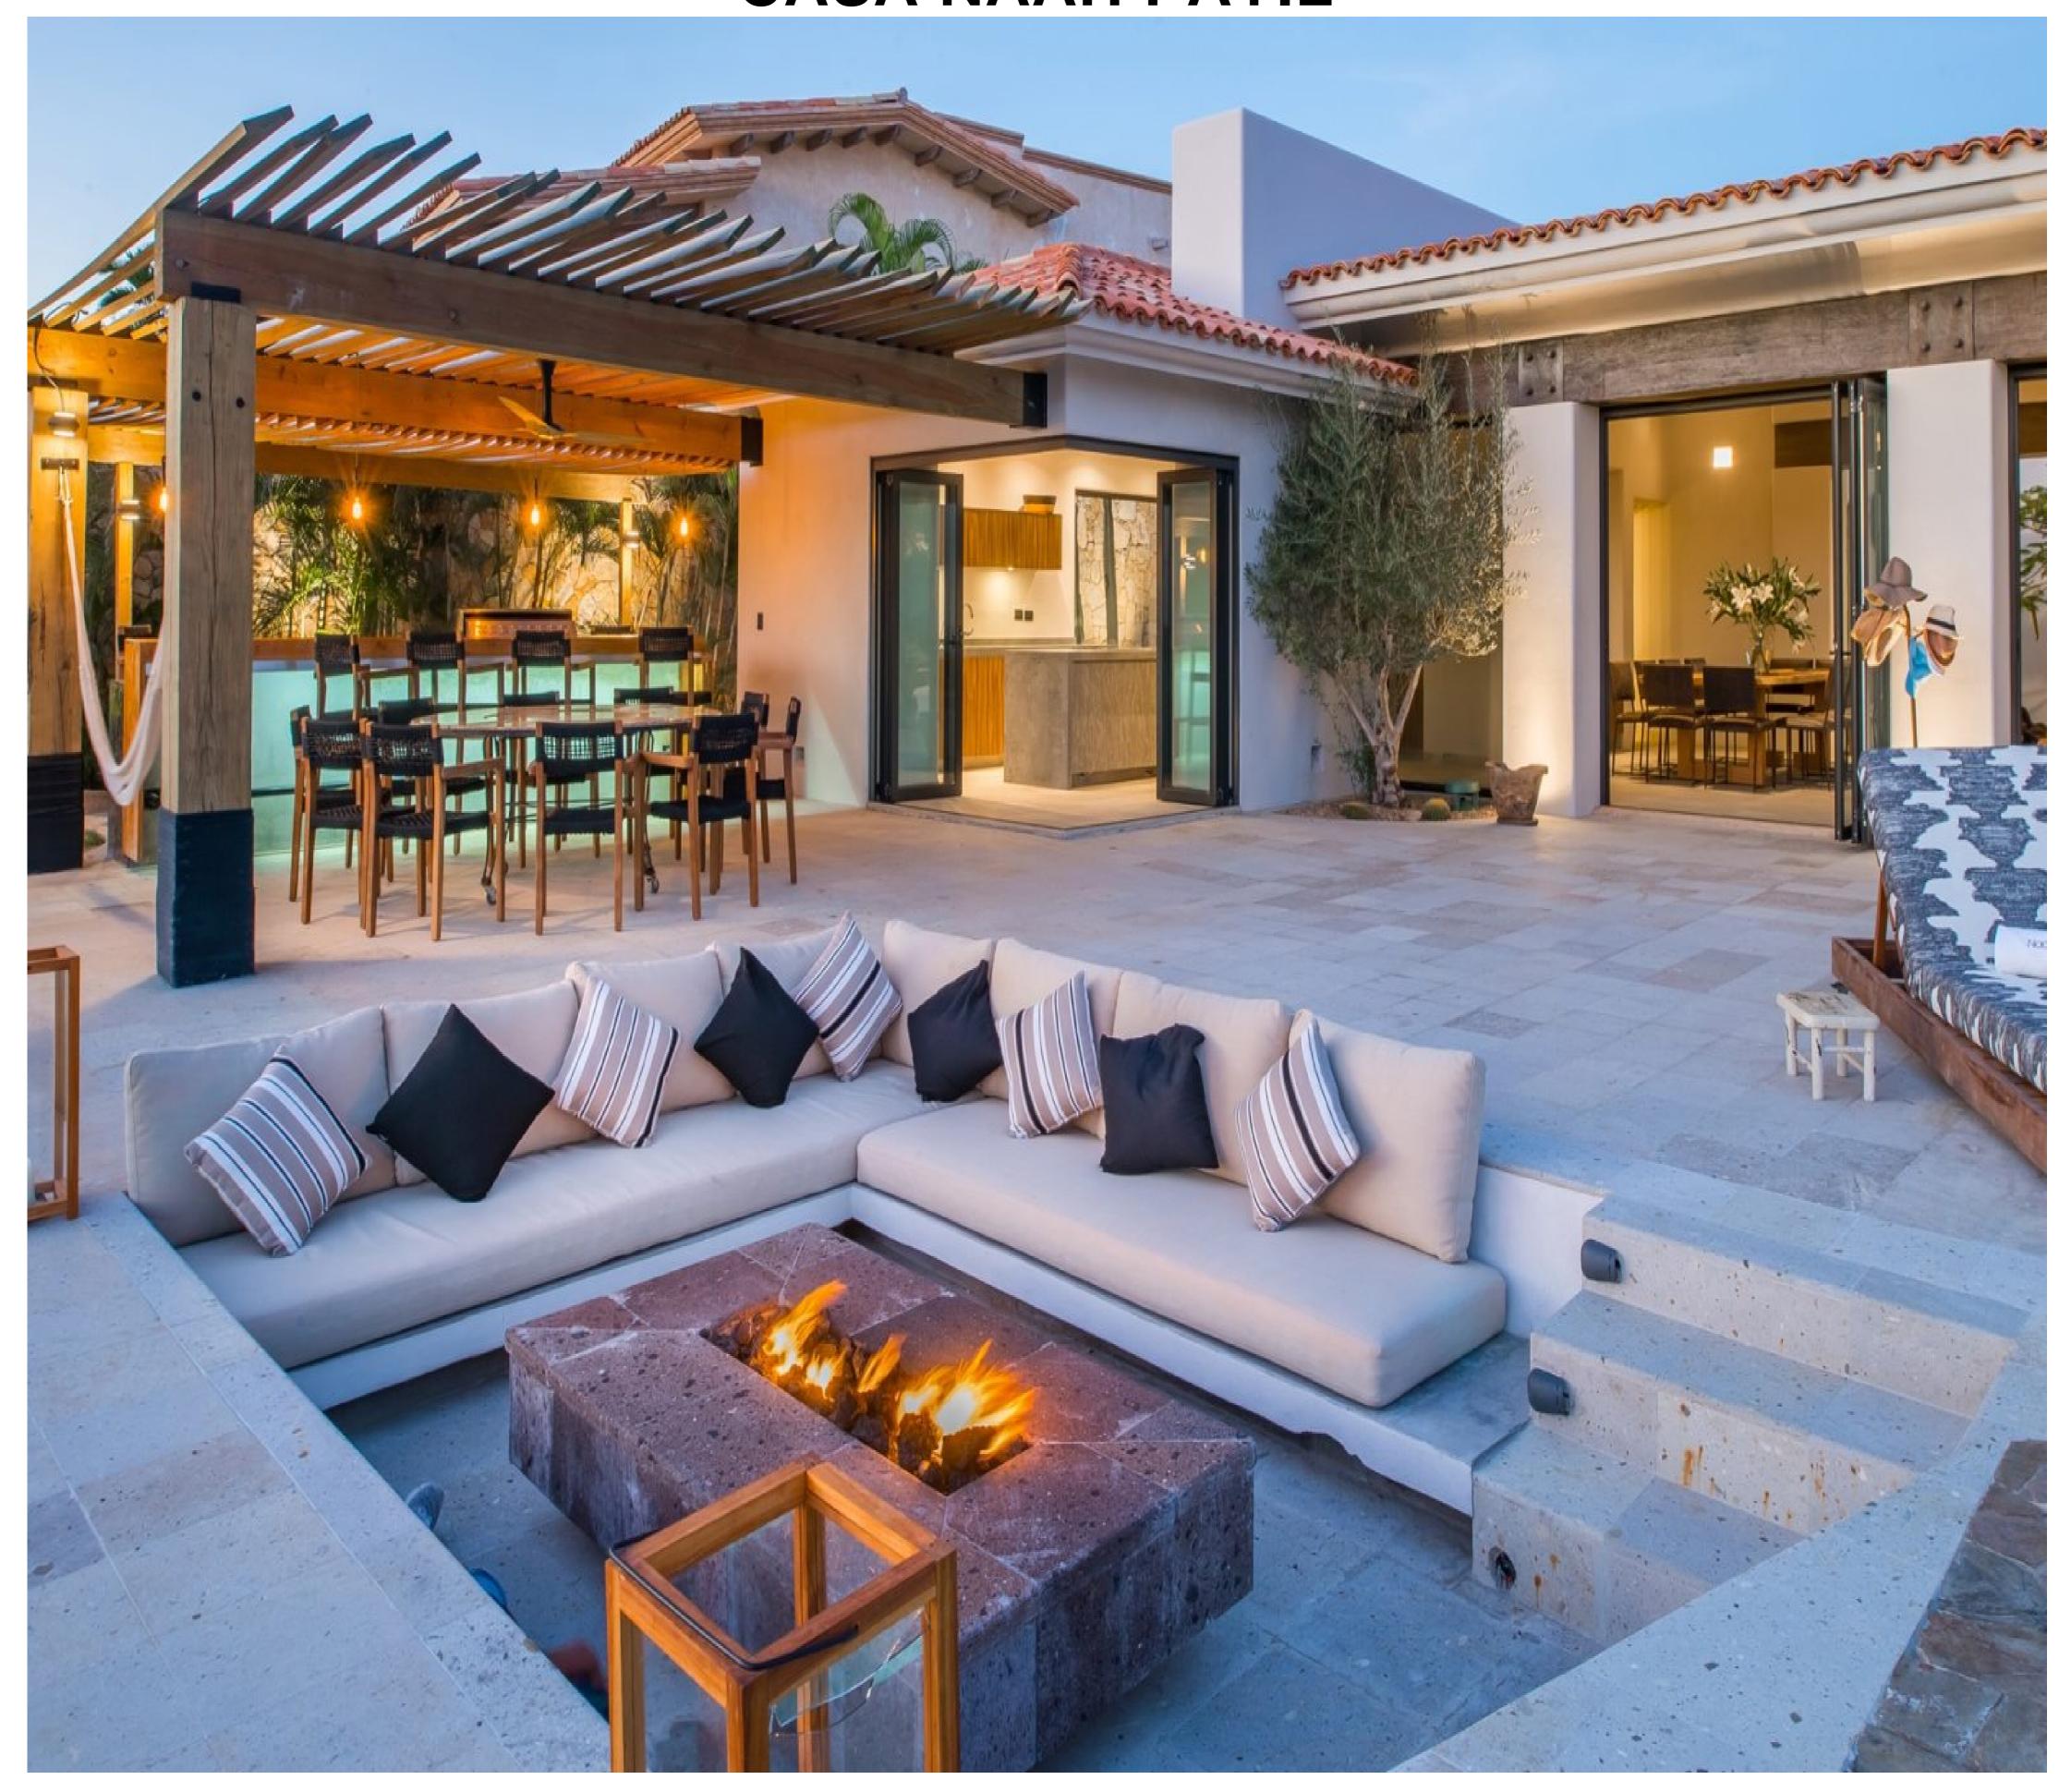

## **Description**

Casa Naah Payil, a 3600 square-feet luxury estate in Los Cabos, offers modern minimalism with 5 elegantly designed bedrooms, each featuring plush cushions, luxe linens, ensuite bathrooms, and Smart TVs. Accommodating up to 12 guests, the villa's design plays with brightness and space, utilizing wide windows and white walls to capture the vibrant Cabo sun. The sophisticated gourmet kitchen, complete with a patioaccessible sliding glass door, blends seamlessly into the open-concept living and dining area, boasting floor-to-ceiling windows for uninterrupted views of the golf course and the Sea of Cortez.

Outdoor amenities at Casa Naah Payil enhance the luxury experience, offering a heated pool, hot tub, fire pit, and a master barbecue grill, creating perfect settings for evening gatherings. The expansive patio and outdoor dining area provide ample seating for guests to enjoy their meals with a view. With its elegant minimalism, Casa Naah Payil is the ideal choice for a luxurious stay in Los Cabos, located just a 15-minute walk from the beach. The villa also includes a cook for breakfast and lunch, adding to the convenience of your stay.