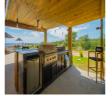

Outdoor amenities at Casa Naah Payil enhance the luxury experience, offering a heated pool, hot tub, fire pit, and a master barbecue grill, creating perfect settings for evening gatherings. The expansive patio and outdoor dining area provide ample seating for guests to enjoy their meals with a view. With its elegant minimalism, Casa Naah Payil is the ideal choice for a luxurious stay in Los Cabos, located just a 15-minute walk from the beach. The villa also includes a cook for breakfast and lunch, adding to the convenience of your stay.

- Jacuzzi
- Heated Pool
- Stereo System
- Palapa
- Fire Pit
- BBQ
- Satellite TV
- IPhone Connection
- Gourmet Kitchen
- Professional Appliances
- Coffee Maker

**Air Conditioned:** yes Wifi: yes