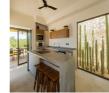

## **Description**

Casa Naah Payil, a 3600 square-feet luxury estate in Los Cabos, offers modern minimalism with 5 elegantly designed bedrooms, each featuring plush cushions, luxe linens, ensuite bathrooms, and Smart TVs. Accommodating up to 12 guests, the villa's design plays with brightness and space, utilizing wide windows and white walls to capture the vibrant Cabo sun. The sophisticated gourmet kitchen, complete with a patioaccessible sliding glass door, blends seamlessly into the open-concept living and dining area, boasting floor-to-ceiling windows for uninterrupted views of the golf course and the Sea of Cortez.