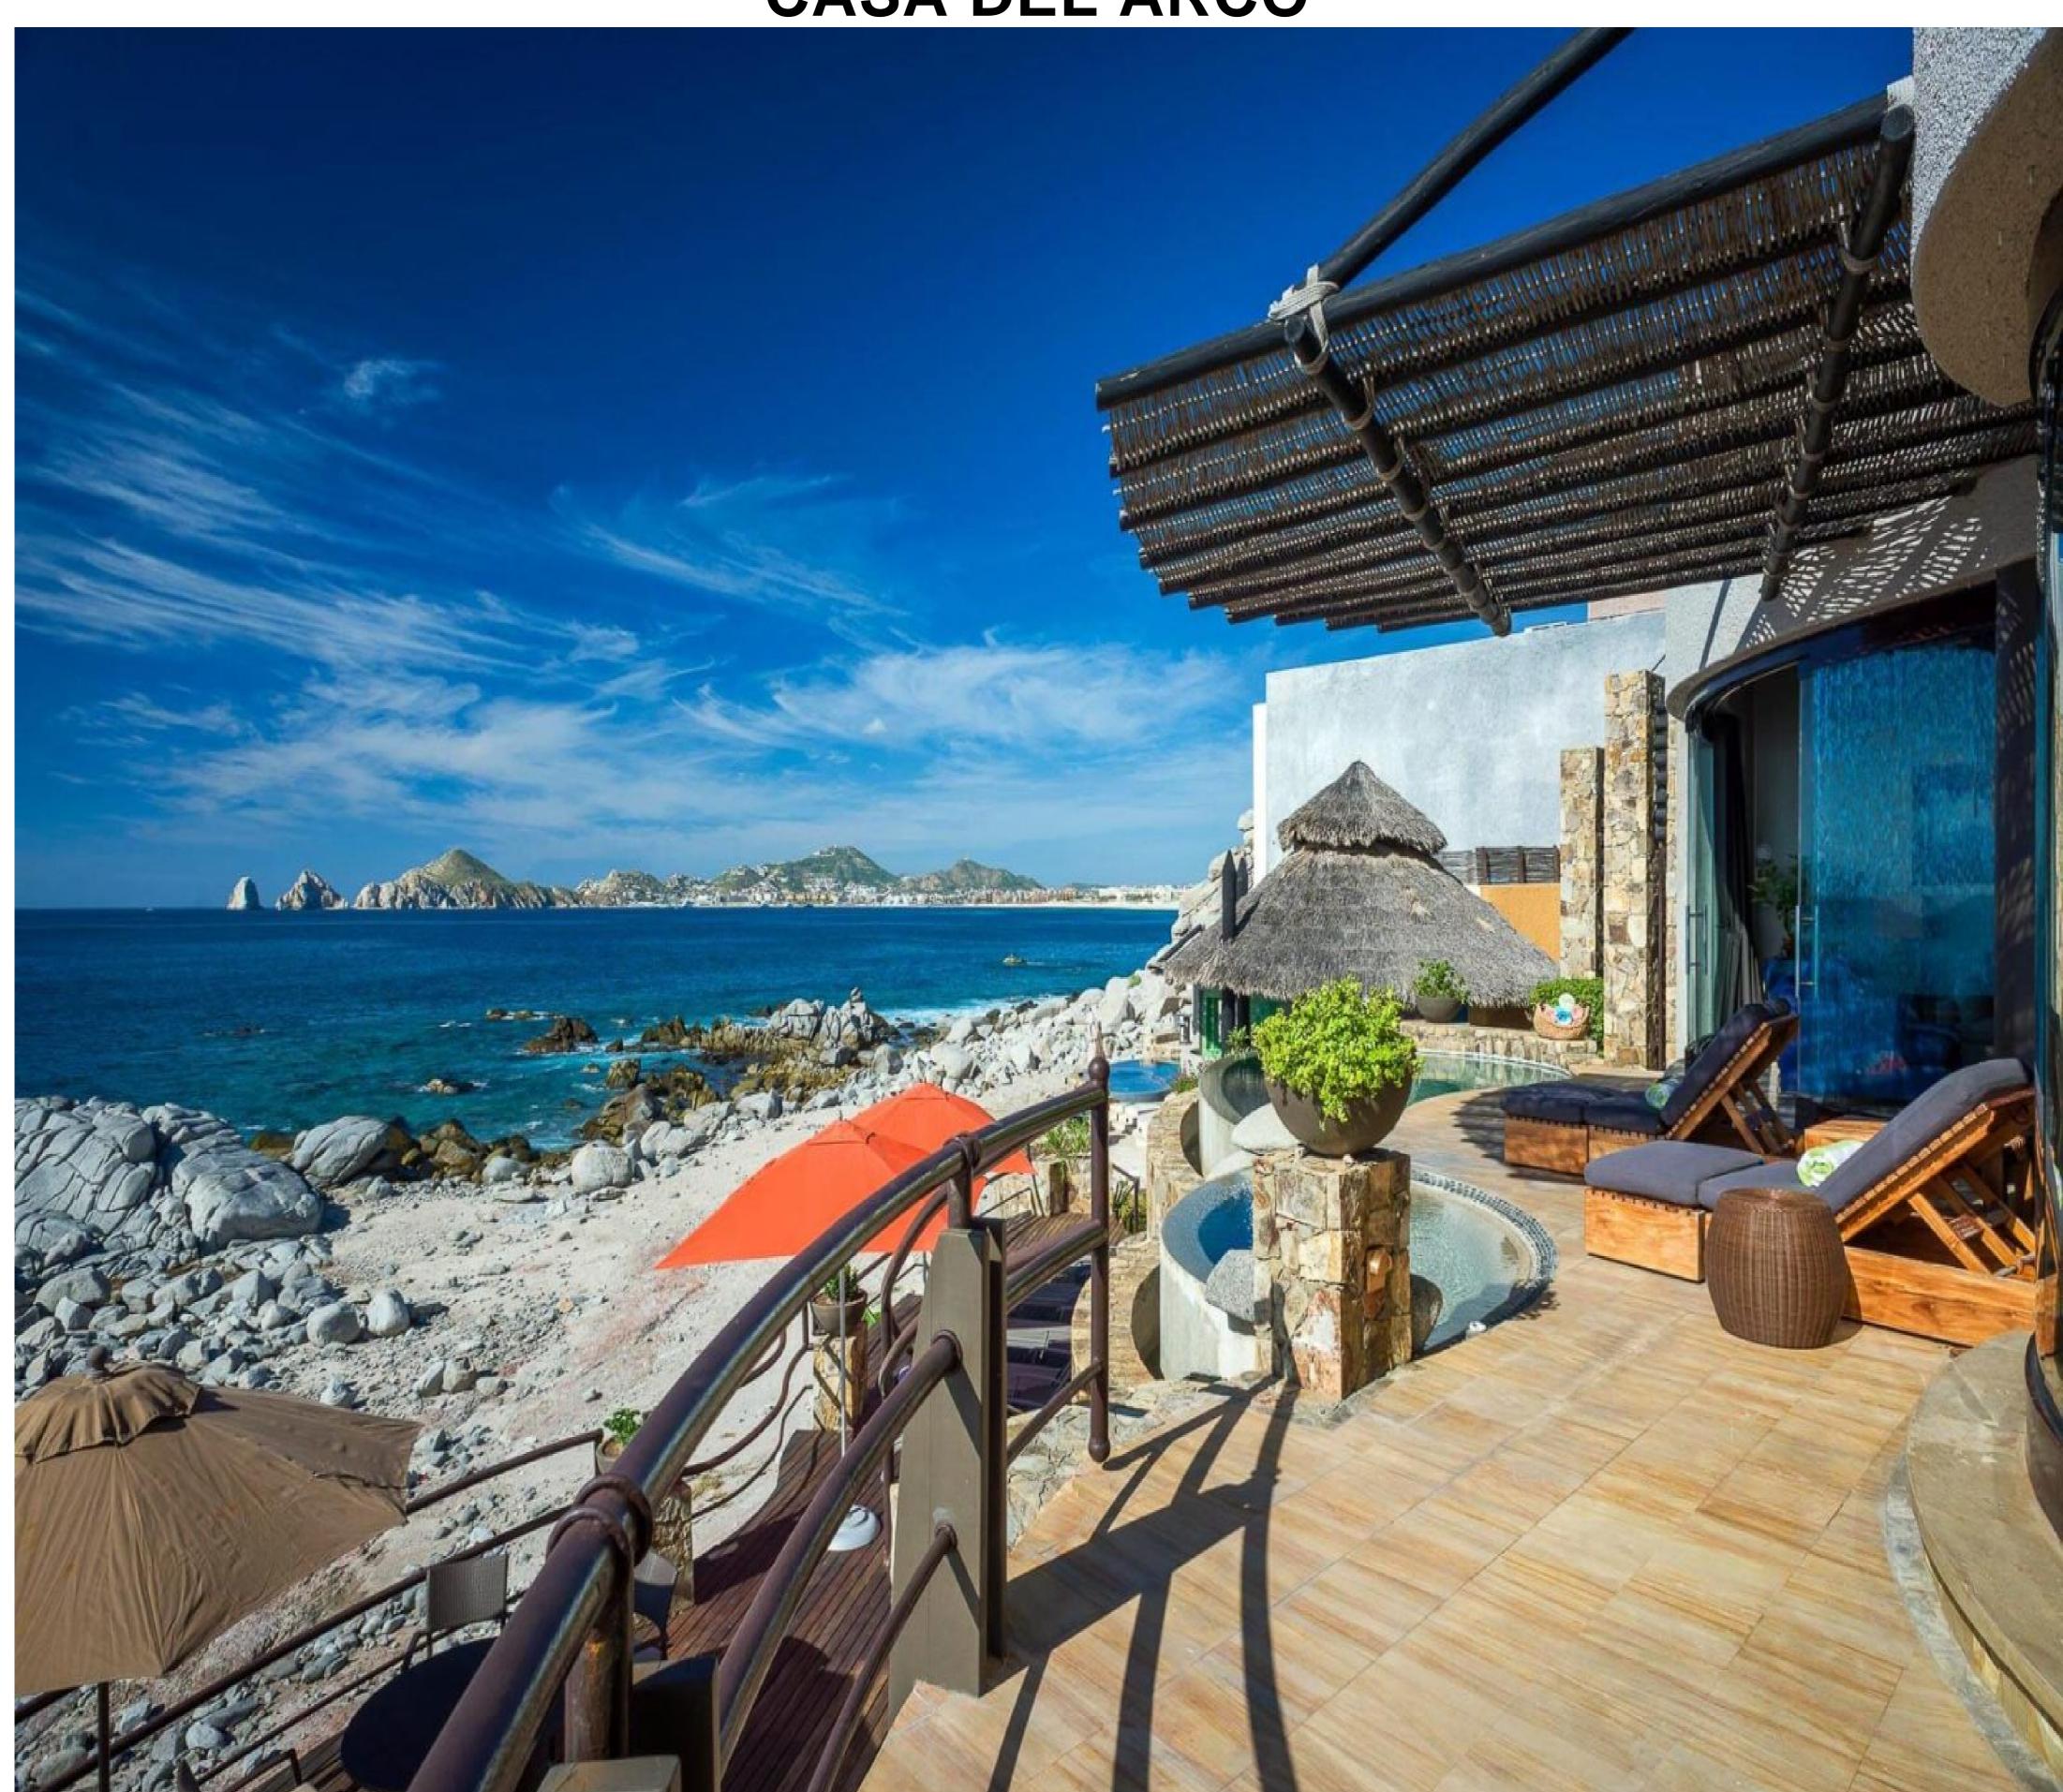

## CASA DEL ARCO

## **Description**

Casa del Arco, a luxury beachfront villa, offers unrivaled ocean views and high-end finishes. With floor-to-ceiling windows, this retreat indulges guests with a range of premium amenities. Its outdoor space, featuring a sparkling pool by the beach, open-air patios and terraces, a seamless Jacuzzi, heated infinity pool, outdoor stereo, traditional Mexican palapa, and a gas barbecue, is a prominent highlight. Unique offerings include access to snorkeling and surfing beaches within 400 yards and an outdoor basketball net.

Inside, Casa del Arco boasts a spacious open-concept living and dining area, offering stunning views of Lands End and Cabo San Lucas Harbor, and is adorned with plush blue sofas and modern comforts. The design merges stone and woodwork, drawing inspiration from the local resort community, with nature's grandeur as the backdrop. This secluded yet welcoming villa is conveniently located near attractions like The Cape, a Thompson Hotel hosting Manta, a celebrated restaurant by chef Enrique Olvera.