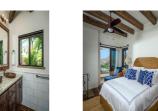

## **Description**

Casa Connie, a nearly 6,000 sq ft haven, offers five spacious bedrooms and top-notch modern amenities, providing a luxury-filled experience for you, your family, or friends. Each room features a king-size bed, adorned with plush pillows and crisp white sheets, ensuite bathrooms, TVs, private terraces, and scenic views. The master bedroom stands out with a sky-painted ceiling, large sliding glass doors leading to a private terrace with a secluded pool, offering an outdoor-like experience.