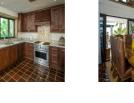

Outdoors, Casa Connie's terrace is a paradise brimming with amenities. Bask in the Baja sun on one of the lounge chairs, dive into the central pool that can be heated, or unwind in the Jacuzzi. The verdant garden creates a serene oasis with vibrant flowers and greenery. An outdoor dining area and gas barbecue grill are perfect for al fresco meals. Indoors, the kitchen boasts rustic wood cabinets, ample counter space, and modern appliances, making meal prep a breeze. Dine at the grand table seating eight or relax on plush sofas in the living area, all while enjoying terrace views through expansive windows. Unique art pieces throughout the home add a touch of cultural charm, making Casa Connie the ultimate Cabo vacation destination.