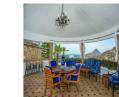

Outdoors, Casa Connie's terrace is a paradise brimming with amenities. Bask in the Baja sun on one of the lounge chairs, dive into the central pool that can be heated, or unwind in the Jacuzzi. The verdant garden creates a serene oasis with vibrant flowers and greenery. An outdoor dining area and gas barbecue grill are perfect for al fresco meals. Indoors, the kitchen boasts rustic wood cabinets, ample counter space, and modern appliances, making meal prep a breeze. Dine at the grand table seating eight or relax on plush sofas in the living area, all while enjoying terrace views through expansive windows. Unique art pieces throughout the home add a touch of cultural charm, making Casa Connie the ultimate Cabo vacation destination.