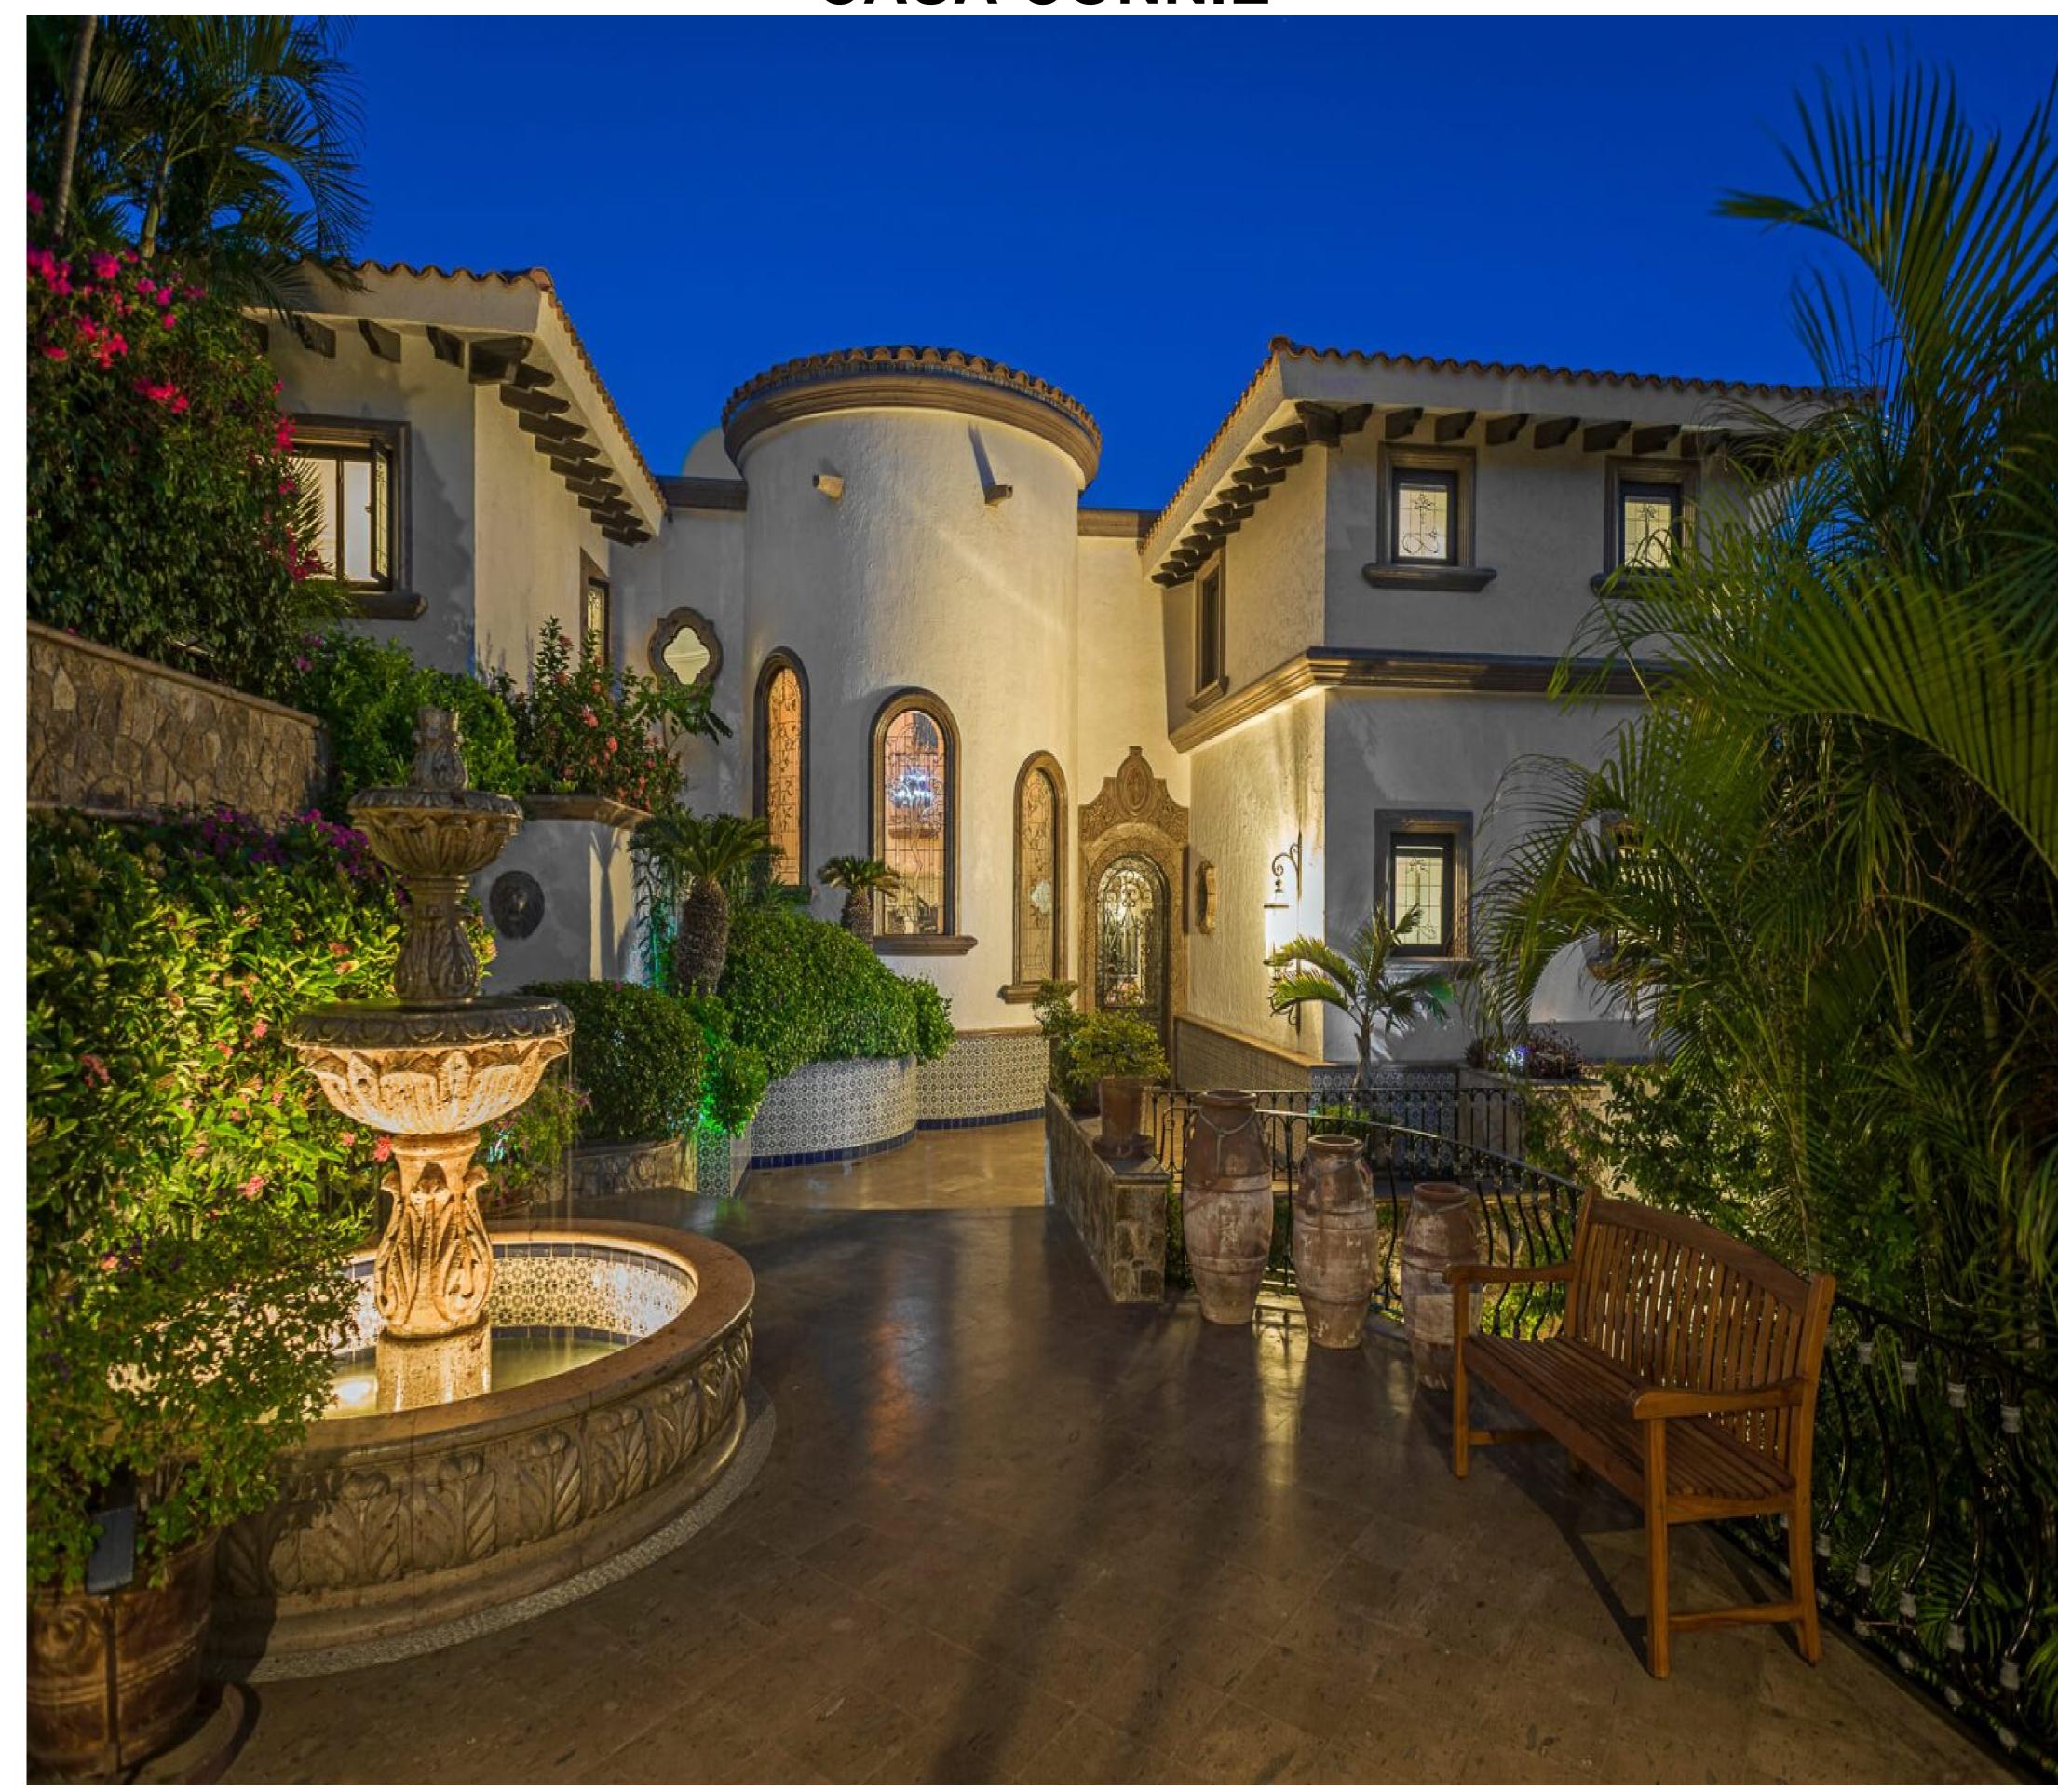

## **CASA CONNIE**

## **Description**

Casa Connie, a nearly 6,000 sq ft haven, offers five spacious bedrooms and top-notch modern amenities, providing a luxury-filled experience for you, your family, or friends. Each room features a king-size bed, adorned with plush pillows and crisp white sheets, ensuite bathrooms, TVs, private terraces, and scenic views. The master bedroom stands out with a sky-painted ceiling, large sliding glass doors leading to a private terrace with a secluded pool, offering an outdoor-like experience.

Outdoors, Casa Connie's terrace is a paradise brimming with amenities. Bask in the Baja sun on one of the lounge chairs, dive into the central pool that can be heated, or unwind in the Jacuzzi. The verdant garden creates a serene oasis with vibrant flowers and greenery. An outdoor dining area and gas barbecue grill are perfect for al fresco meals. Indoors, the kitchen boasts rustic wood cabinets, ample counter space, and modern appliances, making meal prep a breeze. Dine at the grand table seating eight or relax on plush sofas in the living area, all while enjoying terrace views through expansive windows. Unique art pieces throughout the home add a touch of cultural charm, making Casa Connie the ultimate Cabo vacation destination.