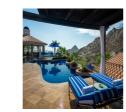

Outdoors, Casa Connie's terrace is a paradise brimming with amenities. Bask in the Baja sun on one of the lounge chairs, dive into the central pool that can be heated, or unwind in the Jacuzzi. The verdant garden creates a serene oasis with vibrant flowers and greenery. An outdoor dining area and gas barbecue grill are perfect for al fresco meals. Indoors, the kitchen boasts rustic wood cabinets, ample counter space, and modern appliances, making meal prep a breeze. Dine at the grand table seating eight or relax on plush sofas in the living area, all while enjoying terrace views through expansive windows. Unique art pieces throughout the home add a touch of cultural charm, making Casa Connie the ultimate Cabo vacation destination.