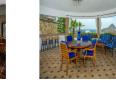

Outdoors, Casa Connie's terrace is a paradise brimming with amenities. Bask in the Baja sun on one of the lounge chairs, dive into the central pool that can be heated, or unwind in the Jacuzzi. The verdant garden creates a serene oasis with vibrant flowers and greenery. An outdoor dining area and gas barbecue grill are perfect for al fresco meals. Indoors, the kitchen boasts rustic wood cabinets, ample counter space, and modern appliances, making meal prep a breeze. Dine at the grand table seating eight or relax on plush sofas in the living area, all while enjoying terrace views through expansive windows. Unique art pieces throughout the home add a touch of cultural charm, making Casa Connie the ultimate Cabo vacation destination.