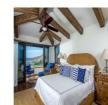

## **Description**

Casa Connie, a nearly 6,000 sq ft haven, offers five spacious bedrooms and top-notch modern amenities, providing a luxury-filled experience for you, your family, or friends. Each room features a king-size bed, adorned with plush pillows and crisp white sheets, ensuite bathrooms, TVs, private terraces, and scenic views. The master bedroom stands out with a sky-painted ceiling, large sliding glass doors leading to a private terrace with a secluded pool, offering an outdoor-like experience.