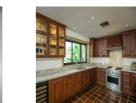

Outdoors, Casa Connie's terrace is a paradise brimming with amenities. Bask in the Baja sun on one of the lounge chairs, dive into the central pool that can be heated, or unwind in the Jacuzzi. The verdant garden creates a serene oasis with vibrant flowers and greenery. An outdoor dining area and gas barbecue grill are perfect for al fresco meals. Indoors, the kitchen boasts rustic wood cabinets, ample counter space, and modern appliances, making meal prep a breeze. Dine at the grand table seating eight or relax on plush sofas in the living area, all while enjoying terrace views through expansive windows. Unique art pieces throughout the home add a touch of cultural charm, making Casa Connie the ultimate Cabo vacation destination.