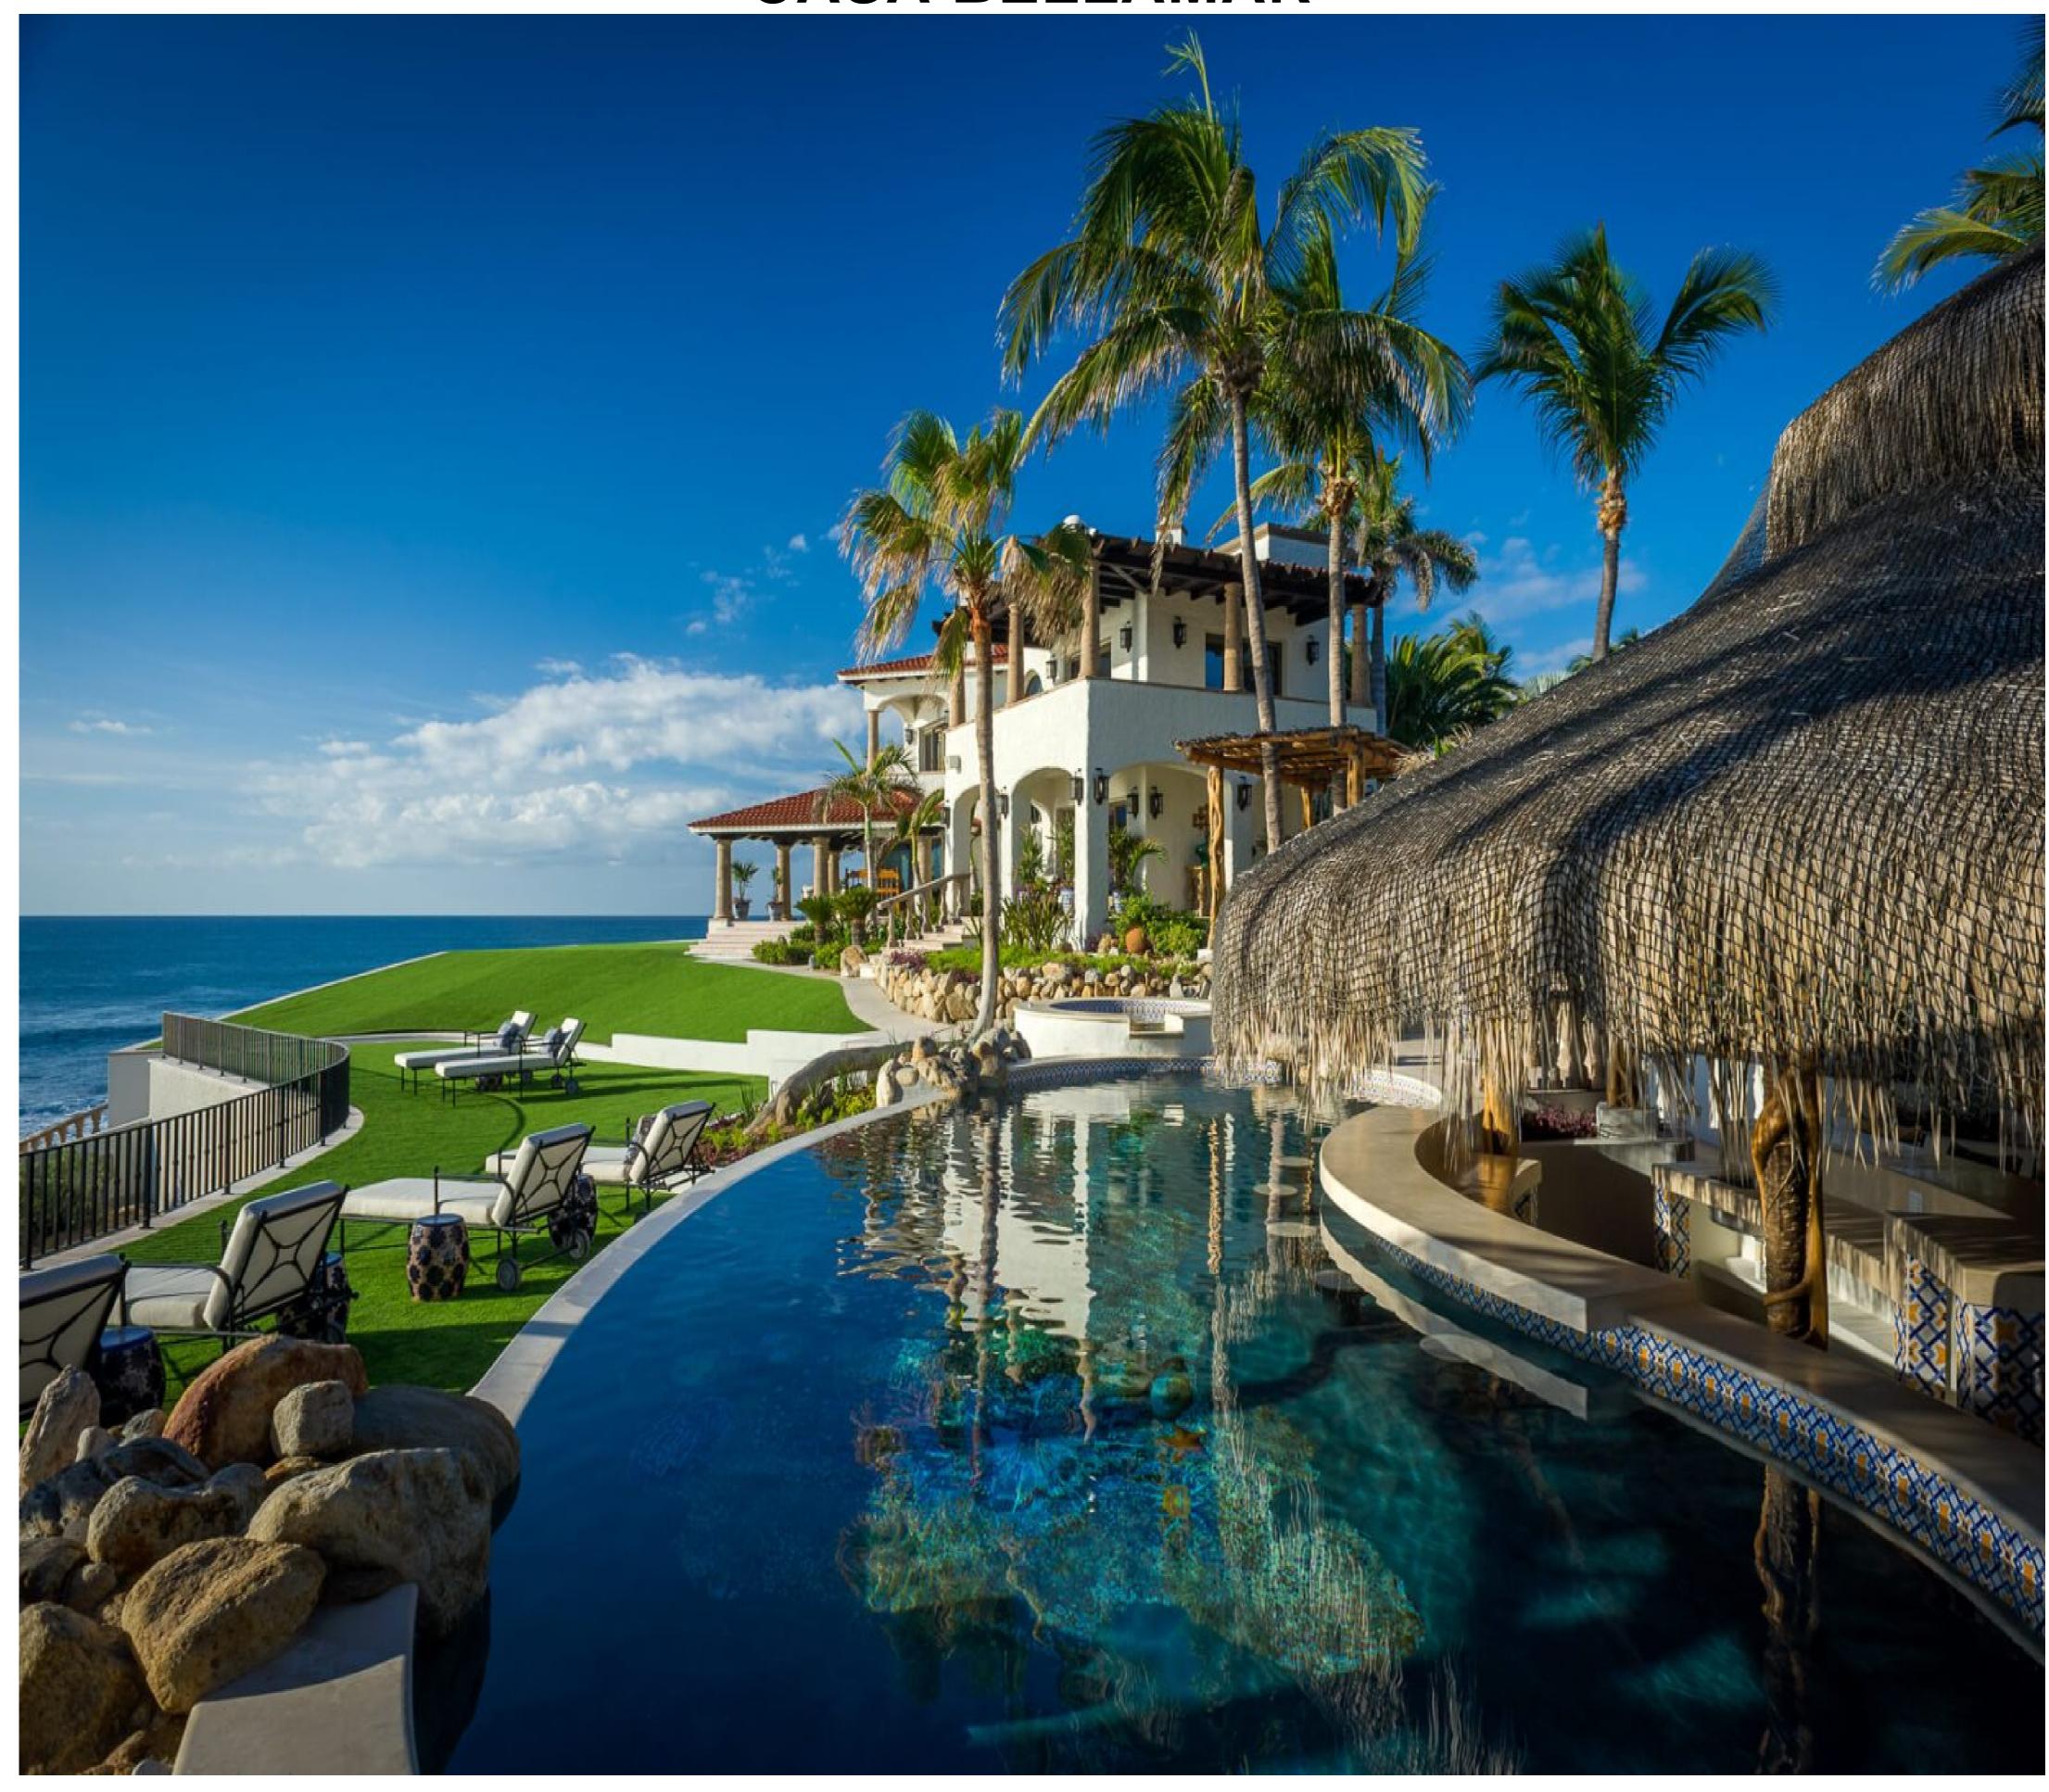

## **Description**

Casa Bellamar, an expansive 8-bedroom, 9.5-bathroom estate, provides a luxury retreat that can accommodate up to 15 guests. Each room is a sanctuary, with four offering private terraces with panoramic ocean views. Most bedrooms boast lavish King beds, while one optimizes space with a Full and two Twin beds. Three additional rooms, complete with King size beds and ensuite bathrooms, are situated in a secluded casita on the property. Complemented by a gourmet kitchen with professional stainless steel appliances, a private tennis court, and a spacious inhouse gym, Casa Bellamar sets the stage for an unforgettable vacation.

This villa offers an array of entertainment options, from gathering around the fire pit, indulging in the private pool or hot tub, or enjoying the stunning open-concept living and dining areas. Access the beach directly via a staircase from the terrace, and soak in mesmerizing views of the Sea of Cortez from various vantage points across the property, including the pool area and the meticulously manicured lawns. Casa Bellamar promises an unparalleled luxury experience amidst the enchanting vistas of the Sea of Cortez.